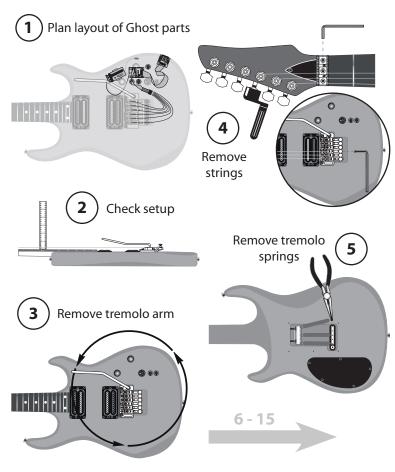

the evolution of guitar performance

Installation Instructions

Graph Tech's LB-63 Ghost bridge is a drop-in replacement for most Floyd Rose Original and Licensed bridges, and will open the door to MIDI and/or acoustic sounds from your electric guitar when installed with Graph Tech's Hexpander MIDI adapter or Acousti-phonic preamp.

Installation of the LB-63 Ghost bridge requires only minor modification of the guitar body (a hole drilled between the bridge and control cavities to pass wires through) and is as easy as changing a pickup. If you are not comfortable with performing this work on your guitar, please contact a local guitar technician to ensure that it is performed properly.