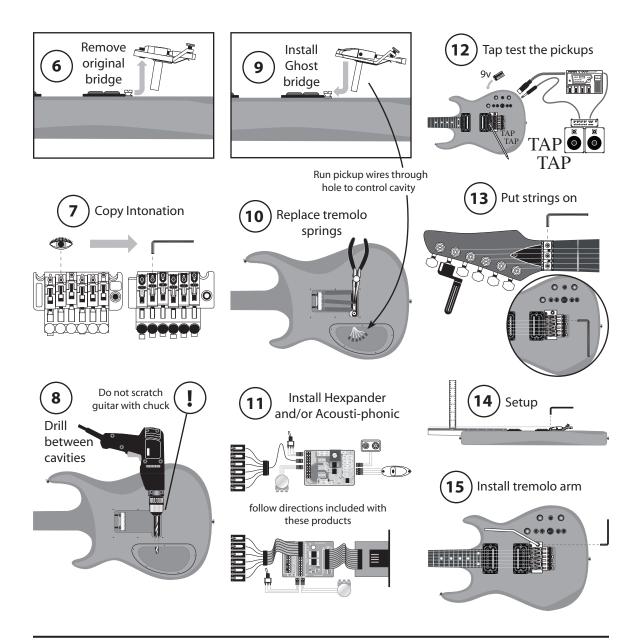

the evolution of guitar performance

Installation Instructions

Graph Tech's LB-63 Ghost bridge is a drop-in replacement for most Floyd Rose Original and Licensed bridges, and will open the door to MIDI and/or acoustic sounds from your electric guitar when installed with Graph Tech's Hexpander MIDI adapter or Acousti-phonic preamp.

Installation of the LB-63 Ghost bridge requires only minor modification of the guitar body (a hole drilled between the bridge and control cavities to pass wires through) and is as easy as changing a pickup. If you are not comfortable with performing this work on your guitar, please contact a local guitar technician to ensure that it is performed properly.