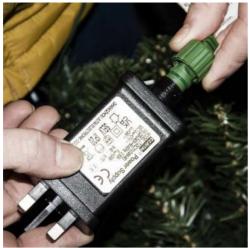

1.Remove cable from transformer

2. Locate connections C-C in the foliage of bottom section of the tree and disconnect.

3. Remove connection plate from the bottom section by simply pulling upwards.

4. The foot pedal will now be completely detached from the tree and be able to be removed and put to one side.