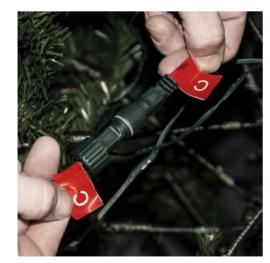

1.Remove cable from transformer

2. Locate connections C-C in the foliage of bottom section of the tree and disconnect.

3. Remove connection plate from the bottom section by simply pulling upwards.

4. The foot pedal will now be completely detached from the tree and be able to be removed and put to one side.

5. Take the new connection plate and push on the pole at the top of the bottom section replacing the one removed. Feed the wires and the foot pedal through foliage.

6. Attach cables C-C before connection the transformer to the new foot pedal cable. Once wires are connected and in place - Plug in transformer to check everything is working.