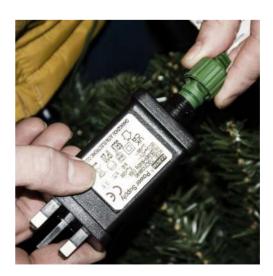

5. Take the new connection plate and push on the pole at the top of the bottom section replacing the one removed. Feed the wires and the foot pedal through foliage.

6. Attach cables C-C before connection the transformer to the new foot pedal cable. Once wires are connected and in place - Plug in transformer to check everything is working.