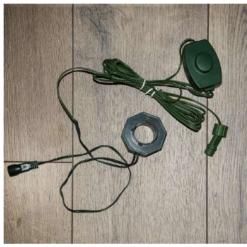

5. Take the new connection plate and push on the pole at the top of the bottom section replacing the one removed. Feed the wires and the foot pedal through foliage.

6. Attach cables C-C before connection the transformer to the new foot pedal cable. Once wires are connected and in place - Plug in transformer to check everything is working.