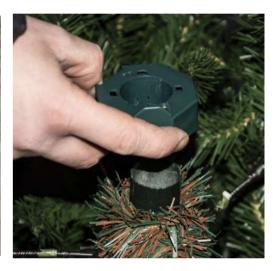

5. Take the new connection plate and push on the pole at the top of the bottom section replacing the one removed. Feed the wires and the foot pedal through foliage.

6. Attach cables C-C before connection the transformer to the new foot pedal cable. Once wires are connected and in place - Plug in transformer to check everything is working.