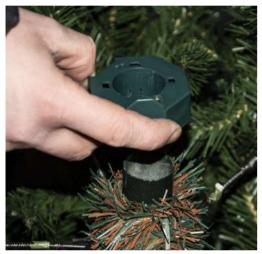

5. Take the new connection plate and push on the pole at the top of the bottom section replacing the one removed. Feed the wires and the foot pedal through foliage.

6. Attach cables C-C before connection the transformer to the new foot pedal cable. Once wires are connected and in place - Plug in transformer to check everything is working.