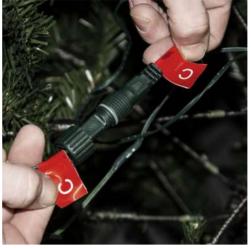

5. Take the new connection plate and push on the pole at the top of the bottom section replacing the one removed. Feed the wires and the foot pedal through foliage.

6. Attach cables C-C before connection the transformer to the new foot pedal cable. Once wires are connected and in place - Plug in transformer to check everything is working.