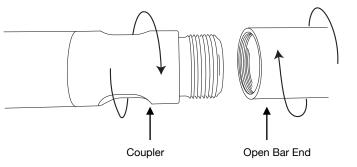

## Assembly

- 1. Loosen both clamps on each your cross bars using the 5/32 hex key and remove the crossbars from the bar clamps.
- 2. Unscrew the crossbars by twisting counter-clockwise.
- 3. Remove the plastic protective covers from the bar extension couplers and screw the bar extension couplers into the open end of each cross bar.
- 4. Screw the crossbar couplers into the open ends of the extensions. Twist firmly clockwise to fully seat the couplers.
- 5. Insert the crossbars back into the bar clamps, portion the clamps where appropriate for your vehicle, and tighten the bar clamps with the hex key.