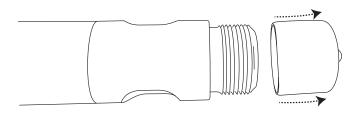

## Assembly

- 1. Loosen both clamps on each your cross bars using the 5/32 hex key and remove the crossbars from the bar clamps.
- 2. Unscrew the crossbars by twisting counter-clockwise.
- 3. Remove the plastic protective covers from the bar extension couplers and screw the bar extension couplers into the open end of each cross bar.
- 4. Screw the crossbar couplers into the open ends of the extensions. Twist firmly clockwise to fully seat the couplers.
- 5. Insert the crossbars back into the bar clamps, portion the clamps where appropriate for your vehicle, and tighten the bar clamps with the hex key.