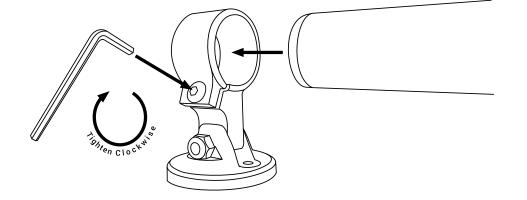

## Assembly

- 1. Loosen both clamps on each your cross bars using the 5/32 hex key and remove the crossbars from the bar clamps.
- 2. Unscrew the crossbars by twisting counter-clockwise.
- 3. Remove the plastic protective covers from the bar extension couplers and screw the bar extension couplers into the open end of each cross bar.
- 4. Screw the crossbar couplers into the open ends of the extensions. Twist firmly clockwise to fully seat the couplers.
- 5. Insert the crossbars back into the bar clamps, portion the clamps where appropriate for your vehicle, and tighten the bar clamps with the hex key.