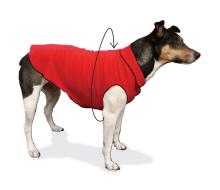

Choosing a GoldPaw coat based on girth will help ensure you choose the best size.

- 1. Make yourself a meauring tape!
- 2. Measure around your dog's ribcage like the picture at left.
- 3. Look at the product's size chart
- 4. Find which sizes the girth falls into
- 5. Then choose based on which weights are **closer** to your dog's.