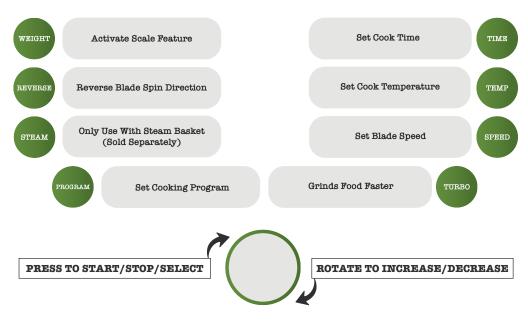

| Adjustable from 1 - 60 mins                             | Not Adjustable                                 | Adjustable speed levels 1 - 4                                                                                 |
| PO5 - Self Cleaning                     | <b>Default = 3 mins</b>                                 | <b>Default = 55C (131F)</b>                    | Default = Speed Level 8 Adjustable speed levels 1-12 "Motor will not start until temp reaches 550             |
| (add 1 drep of soap & 1 liter of water) | Adjustable from 2 - 5 mins                              | Not Adjustable                                 |                                                                                                               |

## **BUTTON FUNCTIONS**



## USING THE APPLICATION

Download the ChefPaw App to get access to our nutritional calculator and recipe generator