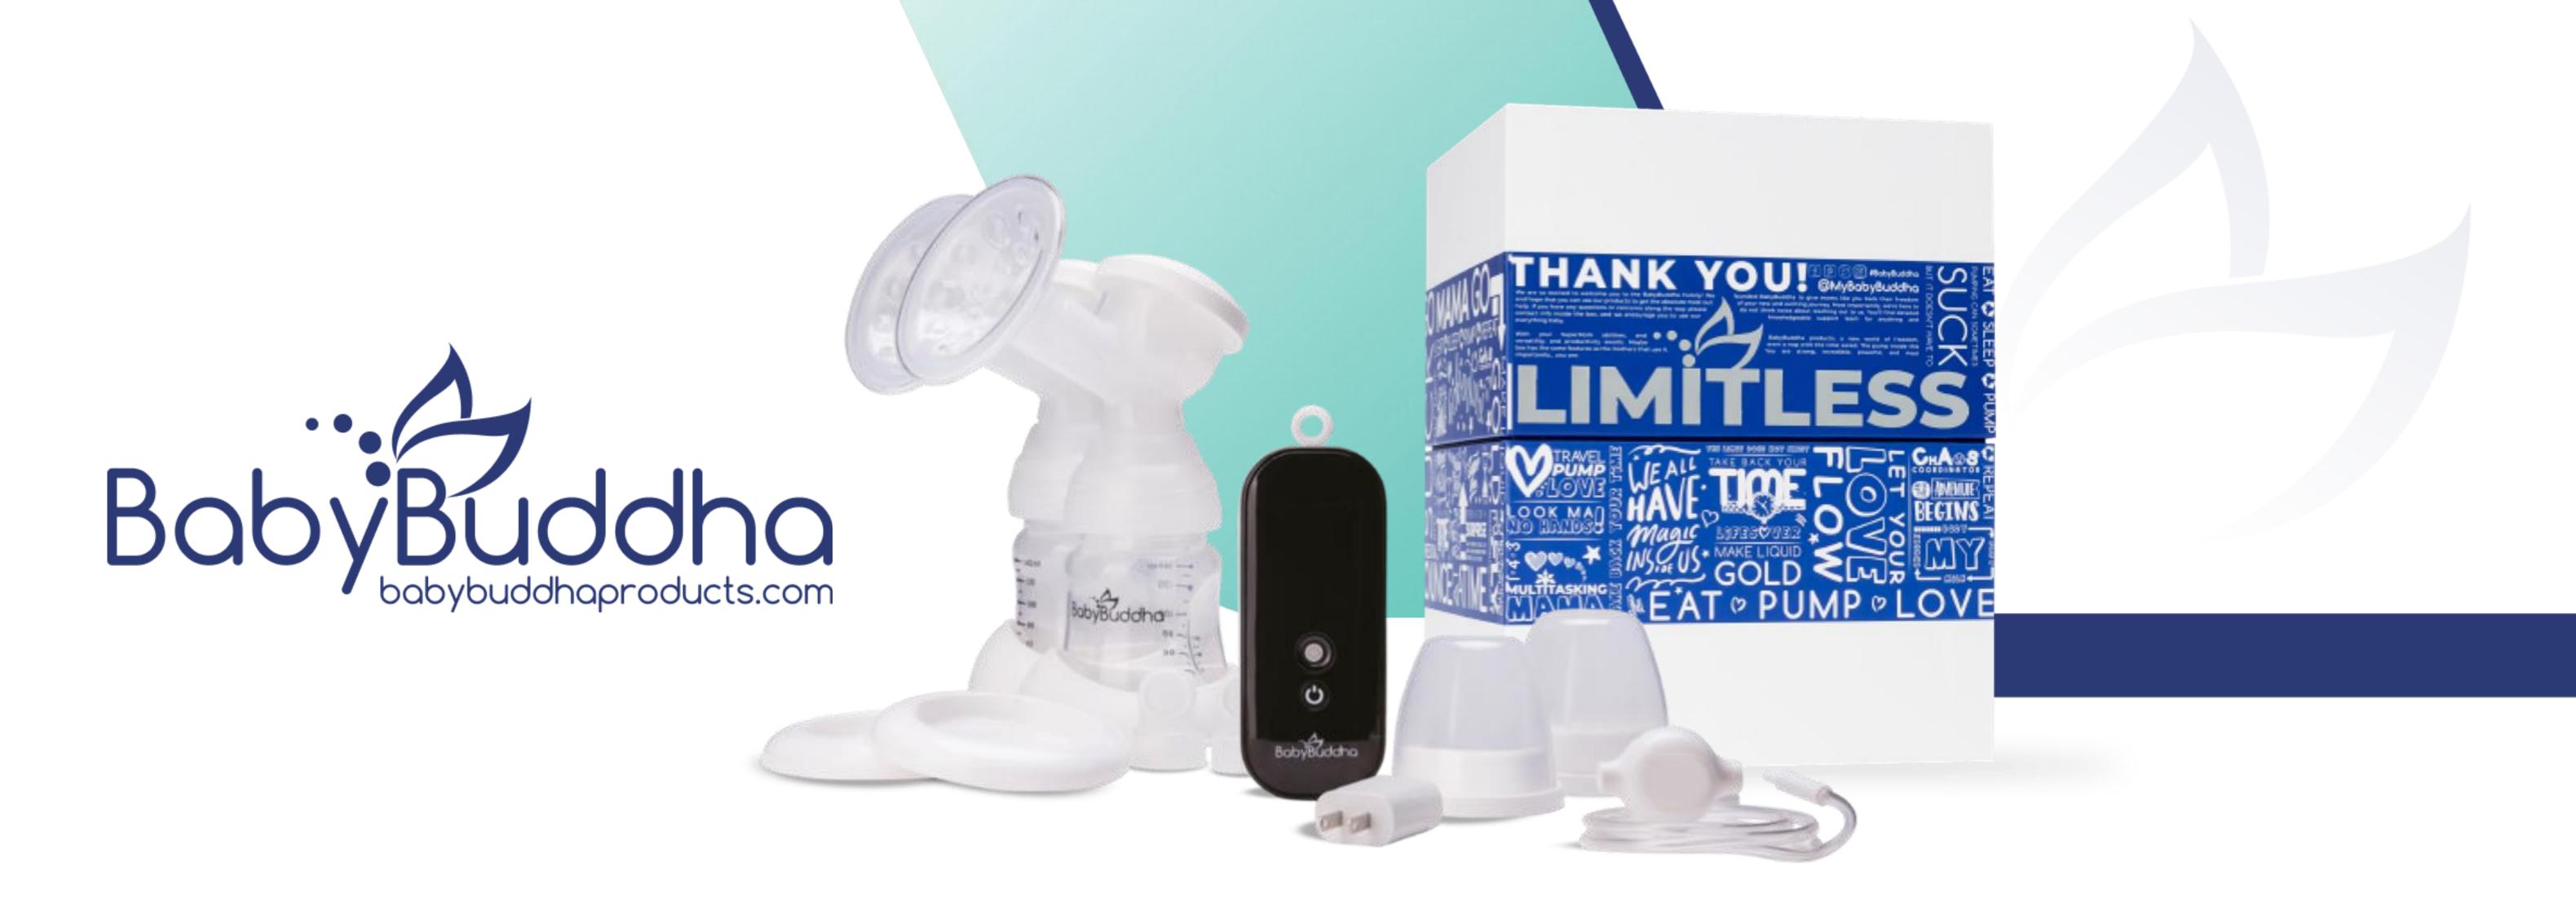

#### Adaptability

• The BabyBuddha Breast Pump is fully customizable, so there's no need to purchase multiple pumps. Every woman is different. Use any accessories or components that work best for you and your body.

 Component hacks are available on www.babybuddhaproducts.com and help with this is available through our Customer Support team.

- Our pump was designed with 100% BPA-free construction to eliminate exposure to harmful toxins.
- BabyBuddha is FDA Approved.