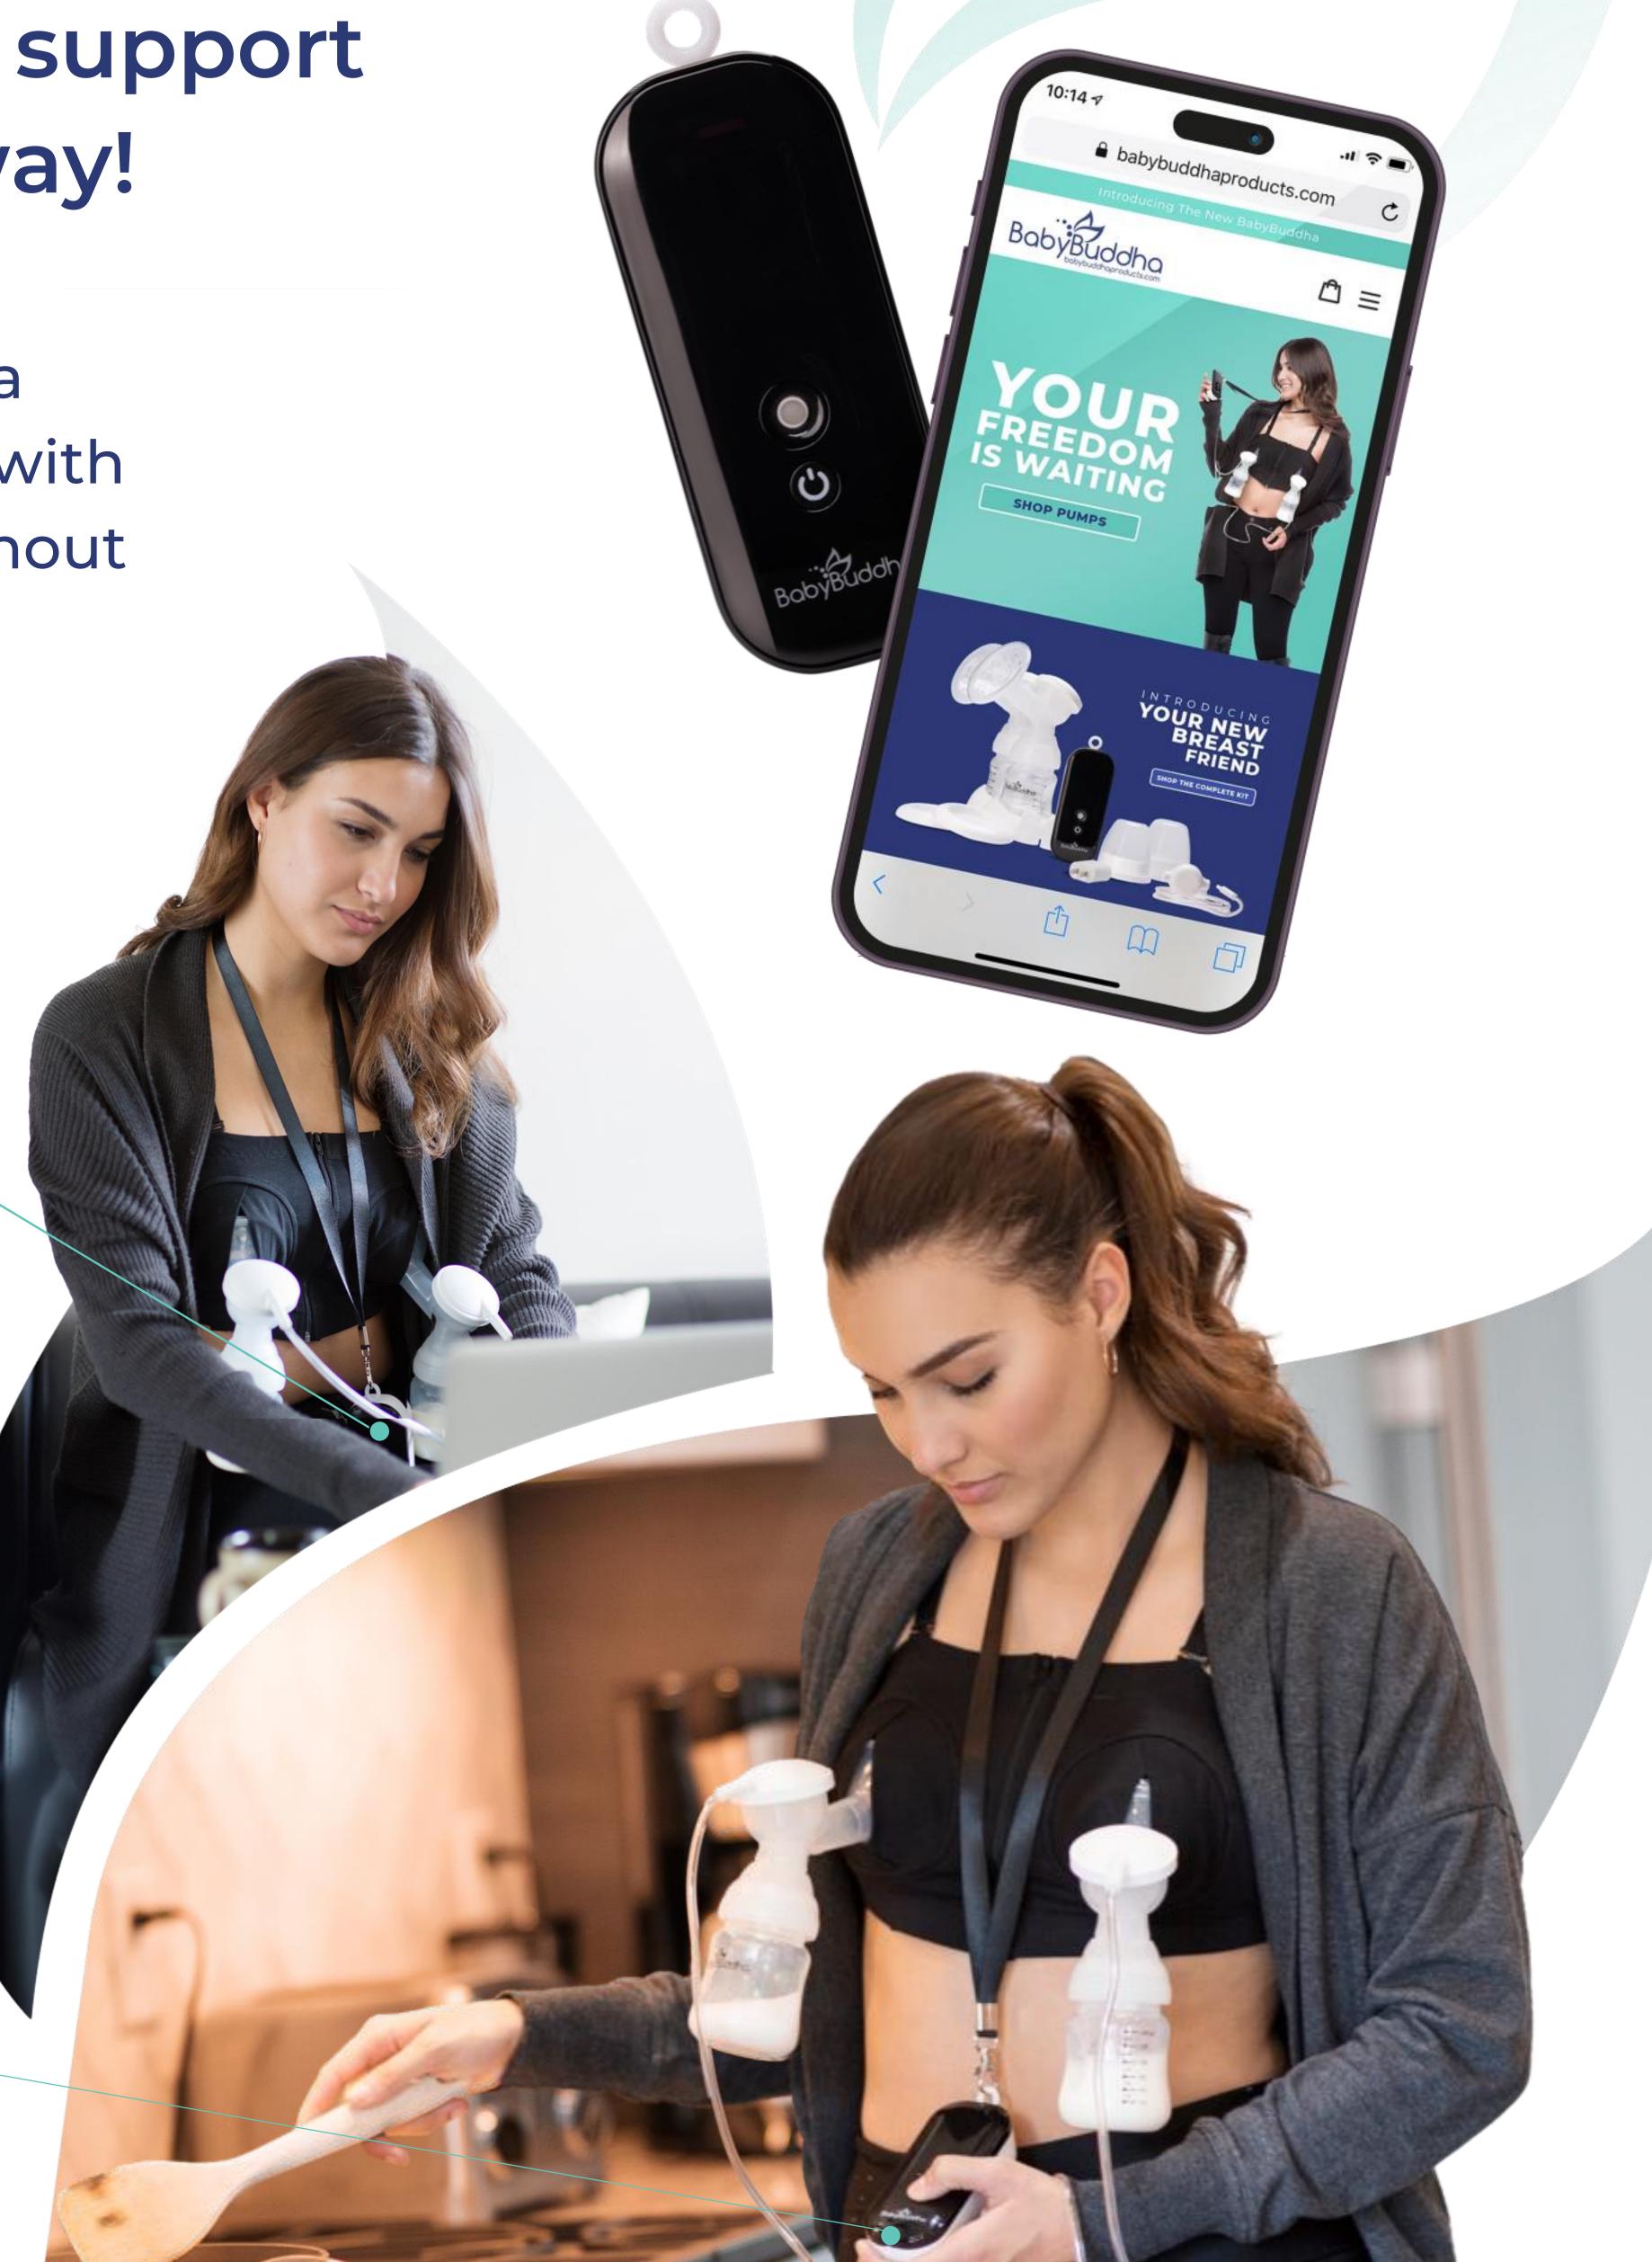

# BabyBuddha is here to support

It's been designed

Our hands-free breast pump is small but mighty.

The BabyBuddha Breast Pump is a versatile powerhouse that grows with you as your needs change throughout your pumping journey.

# you every step of the way!

## with longevity in mind.

The BabyBuddha pump provides the **ultimate flexibility** whether at home or on the go.

@mybabybuddha

#### Portability

At only 6.8oz, the BabyBuddha pump is smaller than the average smartphone.

- Our battery powered pump can be charged via any standard USB cable port and last up to 4 pumping sessions once fully charged.
- Simply hang the compact pump around your neck using the included lanyard and gain the freedom to multi-task.