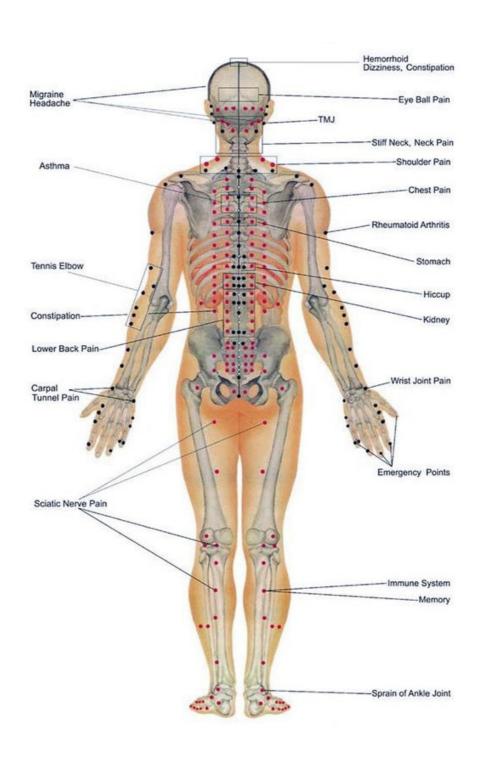

tion selection key (mode key): this machine has 8 massage functions:
  Acupuncture, beat, massage, cupping, scraping, slimming, immune
  regulation, according to this: Click once to change a massage mode, 8
  modes can be selected successively, open the machine automatically enters
  the needle mode:

- 6. Timing Key: each time you press this key, you can increase timing for 5 minutes, and timing for 15 minutes at most, Automatic timing for 15 minutes after starting:
- 7. Intensity Increase Key: Increase the intensity of massage, Each time you press the key, it will increase intensity until it reached the maximum of 15
- 8. Intensity for the weakening key: weaken the massage intensity, each button once reduce a strong degrees until 0.



# Refer to the schematic diagram of massage points



# Refer to the schematic diagram of massage points



# **Preparation Before Using the Device**

#### **Load Cell**

- 1. Gently open the battery cover
- 2.Load 3 selection of no.7 battery, and pay attention to the positions of positive and negative electrodes.
- 3. Close the lid of the box

## **Prepare Massage Patch**

- Clean the area that needs to be massaged to remove oil stains and on the skin surface.
- 2. Gently tear off the protective paper on the surface of the massage patch; Protect paper from the abandonment, massage T place the tape on the protective paper after use

## **Massage Position**

- 1. Dry the area to be massaged with a wet towel to remove the grease and statins Apply the massage patch to the part of requiring massage
- 2.2 pairs of the massage patches should be a