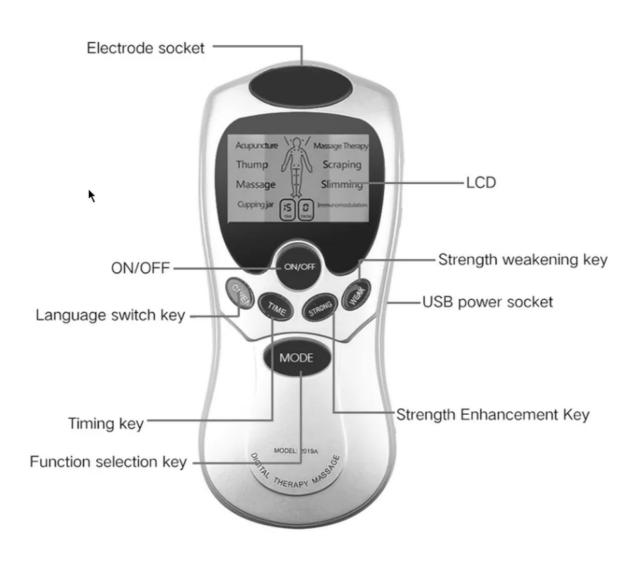

### **Functions:**

- 1. Button line socket: connect the massage patch
- 2. Liquid crystal display screen: Intuitive synchronous display of the machine state.
- 3. Power on/key: power on/power off function.
- 4. Display key in Chinese/English: Press this button to select LCD display in English
- 5. Function selection key (mode key): this machine has 8 massage functions:
  Acupuncture, beat, massage, cupping, scraping, slimming, immune
  regulation, according to this: Click once to change a massage mode, 8
  modes can be selected successively, open the machine automatically enters
  the needle mode:

- 6. Timing Key: each time you press this key, you can increase timing for 5 minutes, and timing for 15 minutes at most, Automatic timing for 15 minutes after starting:
- 7. Intensity Increase Key: Increase the intensity of massage, Each time you press the key, it will increase intensity until it reached the maximum of 15
- 8. Intensity for the weakening key: weaken the massage intensity, each button once reduce a strong degrees until 0.