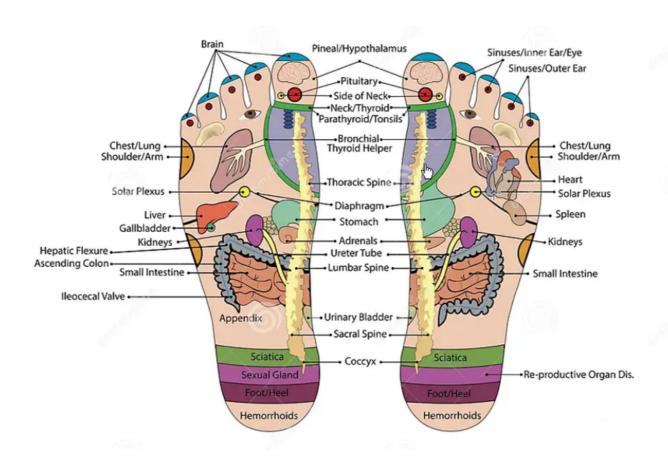

age functions:
  Acupuncture, beat, massage, cupping, scraping, slimming, immune
  regulation, according to this: Click once to change a massage mode, 8
  modes can be selected successively, open the machine automatically enters
  the needle mode:

- 6. Timing Key: each time you press this key, you can increase timing for 5 minutes, and timing for 15 minutes at most, Automatic timing for 15 minutes after starting:
- 7. Intensity Increase Key: Increase the intensity of massage, Each time you press the key, it will increase intensity until it reached the maximum of 15
- 8. Intensity for the weakening key: weaken the massage intensity, each button once reduce a strong degrees until 0.



# Refer to the schematic diagram of massage points



# Refer to the schematic diagram of massage points



# **Preparation Before Using the Device**

#### **Load Cell**

- 1. Gently open the battery cover
- 2.Load 3 selection of no.7 battery, and pay attention to the positions of positive and negative electrodes.
- 3. Close the lid of the box

## **Prepare Massage Patch**

- Clean the area that needs to be massaged to remove oil stains and on the skin surface.
- 2. Gently tear off the protective paper on the surface of the massage patch; Protect paper from the abandonment, massage T place the tape on the protective paper after use

## **Massage Position**

- 1. Dry the area to be massaged with a wet towel to remove the grease and statins Apply the massage patch to the part of requiring massage
- 2.2 pairs of the massage patches should be attached to the massage area at the same time, otherwis