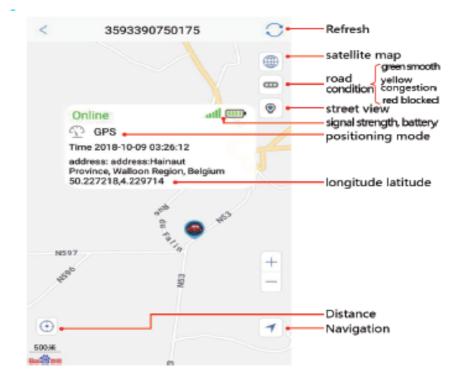

Our device support 3 different positioning methods below:

The difference among the positioning methods are below:

- GPS positioning: when the GPS tracker stay outdoor/good GPS signal environment, the GPS tracker will show you accuracy GPS location on the map.
- WIFI positioning: when you put the GPS tracker in a place where the GPS signal is weak/not available, but the WIFI signal is available, for example: in your home/office/mall, the GPS will capture the WIFI router IP address and show the WIFI location on the map.
- LBS positioning: when both GPS and Wifi signal are not available for the GPS tracker, it will give you a general location according to the nearest 4G signal tower around it and show that location on the map.
- GPS tracker location accuracy:

GPS: normally below 10 meters outdoor.

**WIFI:** below 100 meters due to the wifi signal valid range normally can reach 100 meters maximum.

**LBS:** above 100 meters, normally, if the tracker stay in the city, the LBS location accuracy will be much more accurate than that stay in the countryside.