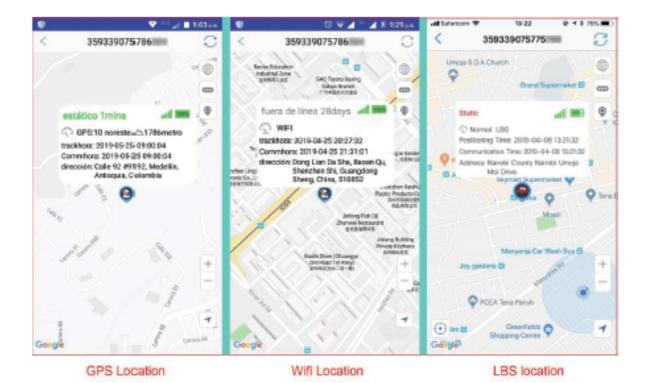

Our device support 3 different positioning methods below:

The difference among the positioning methods are below:

- GPS positioning: when the GPS tracker stay outdoor/good GPS signal environment, the GPS tracker will show you accuracy GPS location on the map.
- WIFI positioning: when you put the GPS tracker in a place where the GPS signal is weak/not available, but the WIFI signal is available, for example: in your home/office/mall, the GPS will capture the WIFI router IP address and show the WIFI location on the map.
- LBS positioning: when both GPS and Wifi signal are not available for the GPS tracker, it will give you a general location according to the nearest 4G signal tower around it and show that location on the map.
- GPS tracker location accuracy:

GPS: normally below 10 meters outdoor.

**WIFI:** below 100 meters due to the wifi signal valid range normally can reach 100 meters maximum.

**LBS:** above 100 meters, normally, if the tracker stay in the city, the LBS location accuracy will be much more accurate than that stay in the countryside.