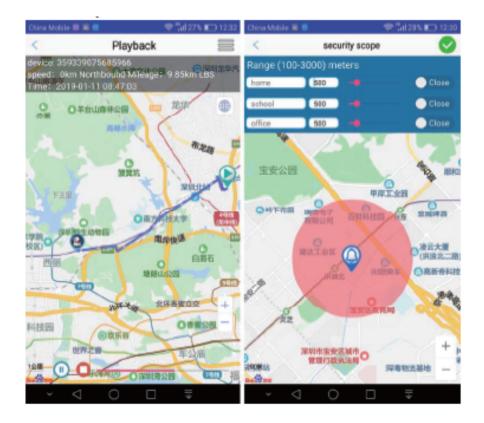

#### Playback:

Please choose the start time and end time and other options in the APP to check the historical trace of your GPS tracker and show it on the map as below.

#### Geo-fence:

You can set a security range on the map in your app, once your GPS tracker out of the preset safe range, you will get alarm.