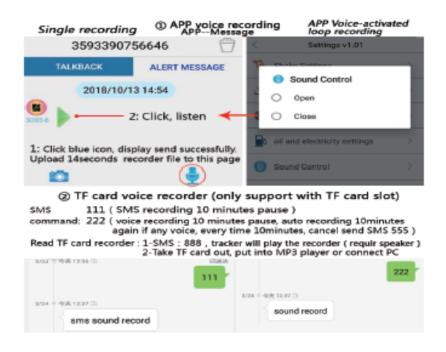

#### D. Information (Voice Recorder)

You can click the MIC icon in the App to send voice recording request to the GPS tracker to get voice clips around it, it will send back voice clips soon.

**Attention:** due to your 4G network communication with your local sim card operator, the voice clips may be have some delays after you sent the request.