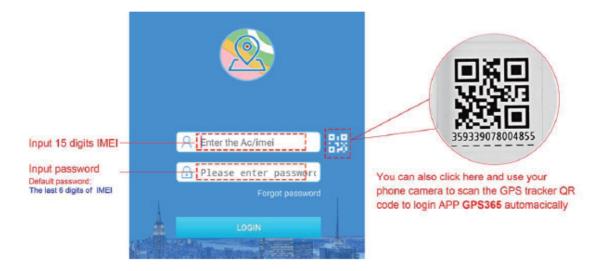

- When the GPS tracker yellow LED blinking slow, it means the GPS tracker is online and ready to be tracked by mobile
- APP/PC web: There is a QR code sticker include 15 digits IMEI with each unit device, the available method to login the APP:

1. Input the device IMEI and password manually.

2.Scan the QR code and it will login the app automatically.

Login ID: IMEI number. Password: The last 6 digits of device IMEI. (If you forgot your device IMEI or password, please contact our after service/sales timely for assistance)