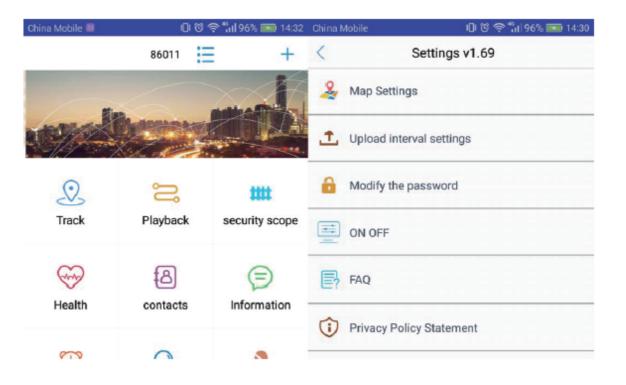

#### 4. Main Functions

**Tips:** to make battery work longer time, we suggest you set longer location uploading interval in "Setting"--> "Upload interval settings" and enable the function in "Power saving". A. Track