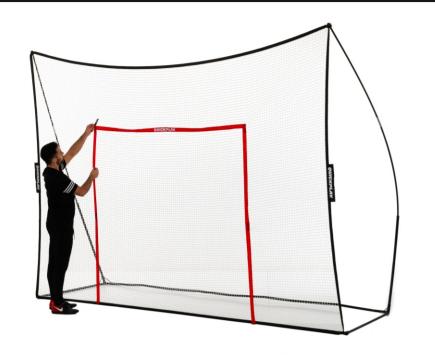

## **MEGA NET**



# **BOUNDARY NET**

### **PACK INCLUDES**





#### **CONTENTS:**

- A PRE-CONNECTED BASE FRAME
- **B UPRIGHTS**
- C NET
- D GROUND PEGS
- E CARRY BAG



### WARNINGS

1. Must be assembled by an adult.

packed away and stored in a dry place.

- 2. To be used on a flat surface.
- 3. Check the frame is fully assembled and secured to the net before use.
- 4. Check the frame is secured to the ground before use.
- 5. Disassemble after use. Do not leave outdoors in adverse weather conditions.

This is a portable product. We have designed it so it can be put up and taken down

quickly and easily. It should not be left up after you have used it. It needs to be

- 6. Do not climb or hang on the structure. Regularly check for wear and tear. Stop using if any part of it breaks. Failure to do this m