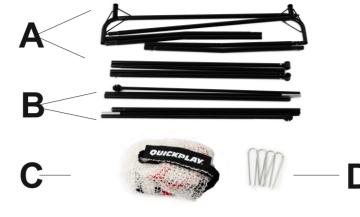

### **PACK INCLUDES**

#### **CONTENTS:**

- A PRE-CONNECTED BASE FRAME
- **B UPRIGHTS**
- C NET
- D GROUND PEGS
- E CARRY BAG