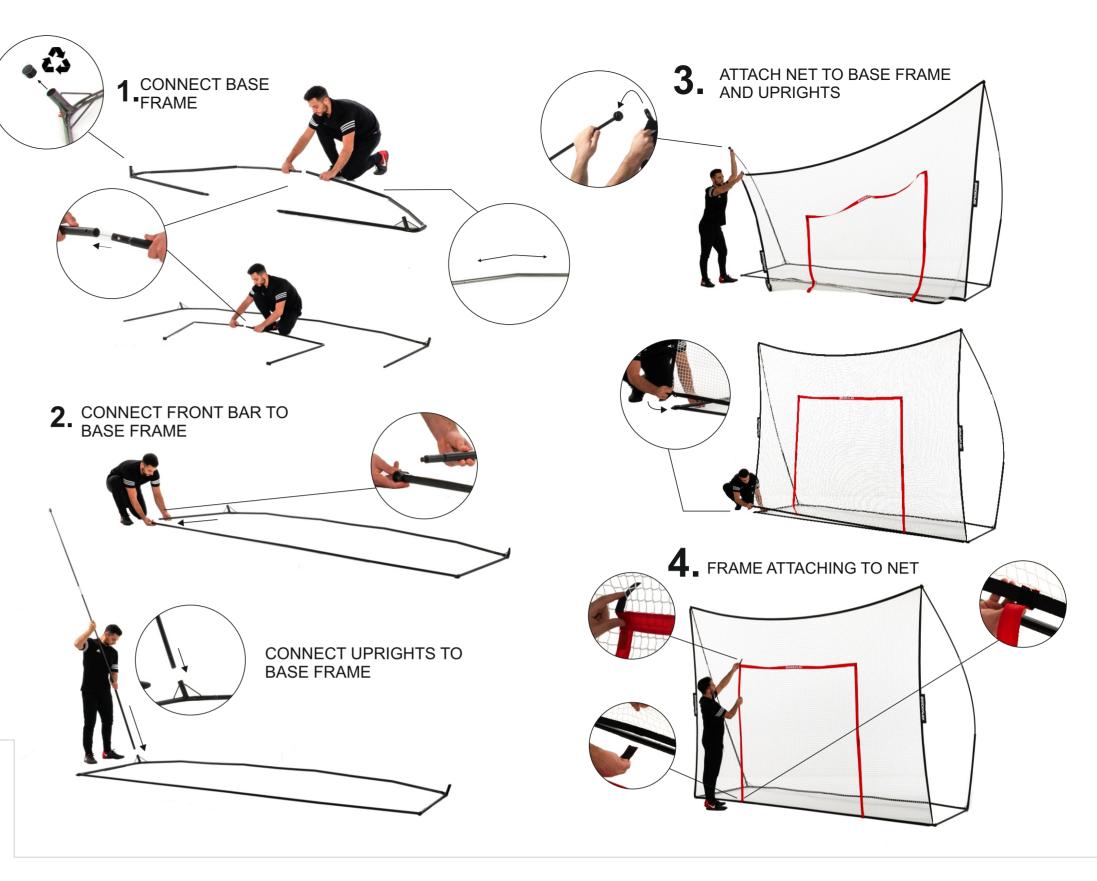

### **PACK INCLUDES**

#### **CONTENTS:**

- A PRE-CONNECTED BASE FRAME
- **B UPRIGHTS**
- C NET
- D GROUND PEGS
- E CARRY BAG