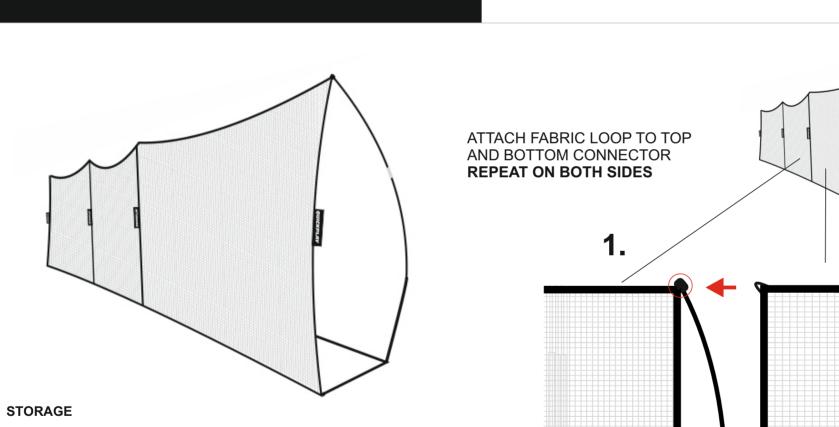

## **MEGA NET**



# **BOUNDARY NET**

### **PACK INCLUDES**





#### **CONTENTS:**

- A PRE-CONNECTED BASE FRAME
- **B UPRIGHTS**
- C NET
- D GROUND PEGS
- E CARRY BAG



### WARNINGS

1. Must be assembled by an adult.

packed away and stored in a dry place.

- 2. To be used on a flat surface.
- 3. Check the frame is fully assembled and secured to the net before use.
- 4. Check the frame is secured to the ground before use.
- 5. Disassemble after use. Do not leave outdoors in adverse weather conditions.

This is a portable product. We have designed it so it can be put up and taken down

quickly and easily. It should not be left up after you have used it. It needs to be

- 6. Do not climb or hang on the structure. Regularly check for wear and tear. Stop using if any part of it breaks. Failure to do this may result in injury.
- 7. Keep away from heat sources.
- 8. This product is not suitable for children under 3 years of age.
- 9. Not suitable for use in h