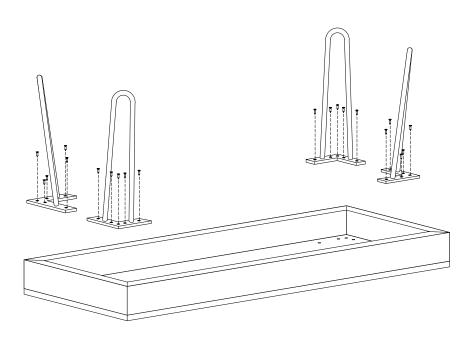

## **ASSEMBLY INSTRUCTIONS**

### STEP 1

Flip the unit, bottom side up. Use 5 small hex bolts and Allen wrench secure a table leg to one corner, using the predrilled holes as guides.

Repeat for all remaining legs.