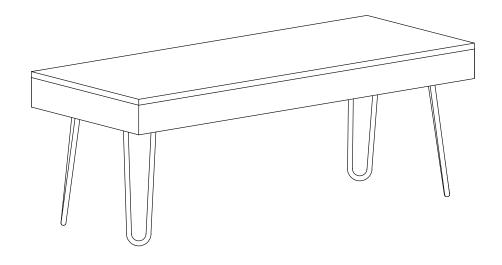

## STEP 2

Once table legs are securely attached, gently flip the unit onto its legs, right side up.

Voila! Enjoy your brand new coffee table!