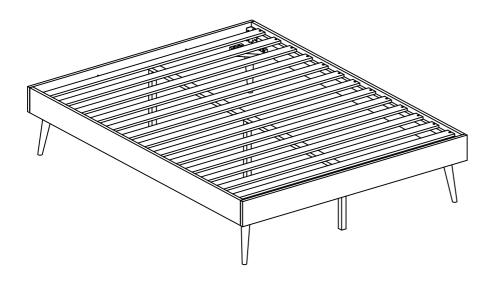

ime reading through this leaflet and then follow the simple step by step instructions.
- 2. Owing to the size and weight of the product, we recommend that is assembled by two adults, on a carpeted or padded area, in the room that it is intended for . Approximate assembly time: 30 minutes.
- 3. Please do not use any tools other than those provided or recommend in these instruction.
- 4. Please do not throw away any of the packaging or instructions until you have checked all the components and hardware and the furniture is fully assembled.
- 5. Assemble all components loosely until advised to tighten. Depending on use it may be necessary to tighten the components from time to time, so please save the tools that have been provided.
- 6. Please keep all pieces out of reach of small children.



# ASSEMBLY COMPLETED



furniture rests on an even and flat surface. If the product wobbles or feels loose, double-check all bolts and/or screws are properly tightened and secured.

### ✓ Keep this handy!

Please retain this instruction manual and any order-related information for future reference.





## Hardwere supplied for assembly









Page 5 of 5