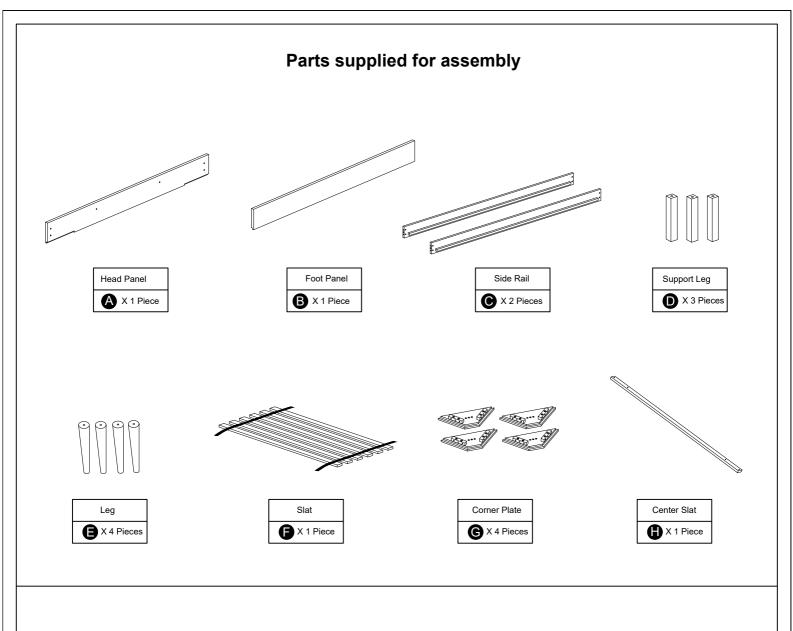

#### Thank you for purchasing our product!

Before you start , here is some helpful advice :

- 1. We suggest you spend a short time reading through this leaflet and then follow the simple step by step instructions.
- 2. Owing to the size and weight of the product, we recommend that is assembled by two adults, on a carpeted or padded area, in the room that it is intended for . Approximate assembly time: 30 minutes.
- 3. Please do not use any tools other than those provided or recommend in these instruction.
- 4. Please do not throw away any of the packaging or instructions until you have checked all the components and hardware and the furniture is fully assembled.
- 5. Assemble all components loosely until advised to tighten. Depending on use it may be necessary to tighten the components from time to time, so please save the tools that have been provided.
- 6. Please keep all pieces out of reach of small children.