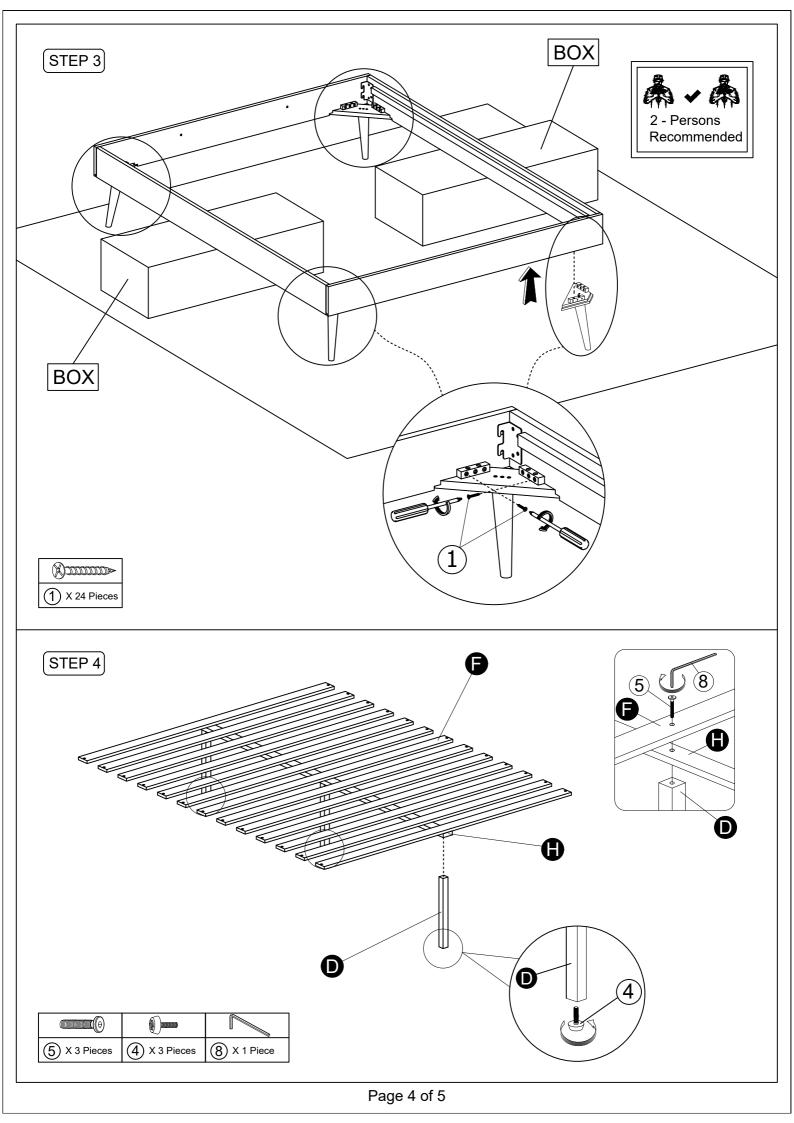

#### Thank you for purchasing our product!

Before you start , here is some helpful advice :

- 1. We suggest you spend a short time reading through this leaflet and then follow the simple step by step instructions.
- 2. Owing to the size and weight of the product, we recommend that is assembled by two adults, on a carpeted or padded area, in the room that it is intended for . Approximate assembly time: 30 minutes.
- 3. Please do not use any tools other than those provided or recommend in these instruction.
- 4. Please do not throw away any of the packaging or instructions until you have checked all the components and hardware and the furniture is fully assembled.
- 5. Assemble all components loosely until advised to tighten. Depending on use it may be necessary to tighten the components from time to time, so please save the tools that have been provided.
- 6. Please keep all pieces out of reach of small children.