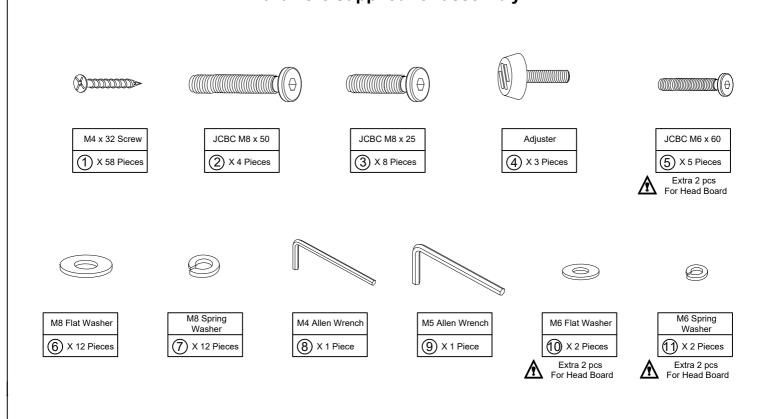

ovided or recommend in these instruction.
- 4. Please do not throw away any of the packaging or instructions until you have checked all the components and hardware and the furniture is fully assembled.
- 5. Assemble all components loosely until advised to tighten. Depending on use it may be necessary to tighten the components from time to time, so please save the tools that have been provided.
- 6. Please keep all pieces out of reach of small children.



# ASSEMBLY COMPLETED



furniture rests on an even and flat surface. If the product wobbles or feels loose, double-check all bolts and/or screws are properly tightened and secured.

### ✓ Keep this handy!

Please retain this instruction manual and any order-related information for future reference.





## Hardwere supplied for assembly









Page 5 of 5