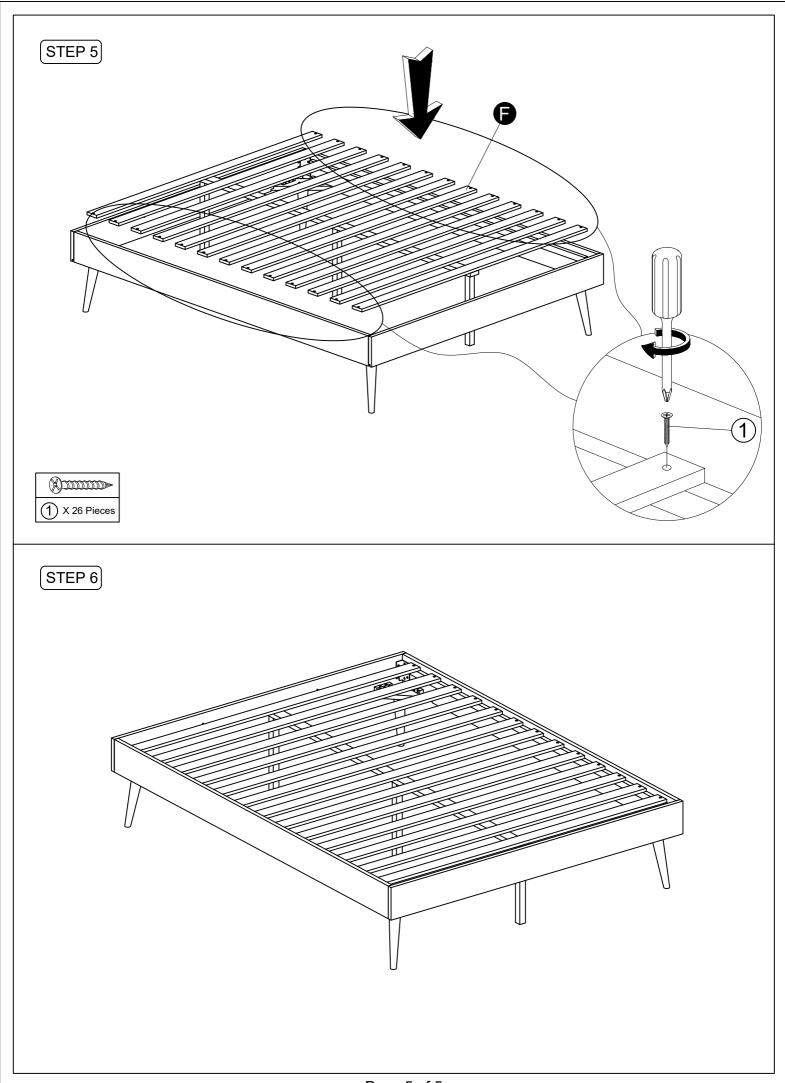

# ASSEMBLY COMPLETED

furniture rests on an even and flat surface. If the product wobbles or feels loose, double-check all bolts and/or screws are properly tightened and secured.