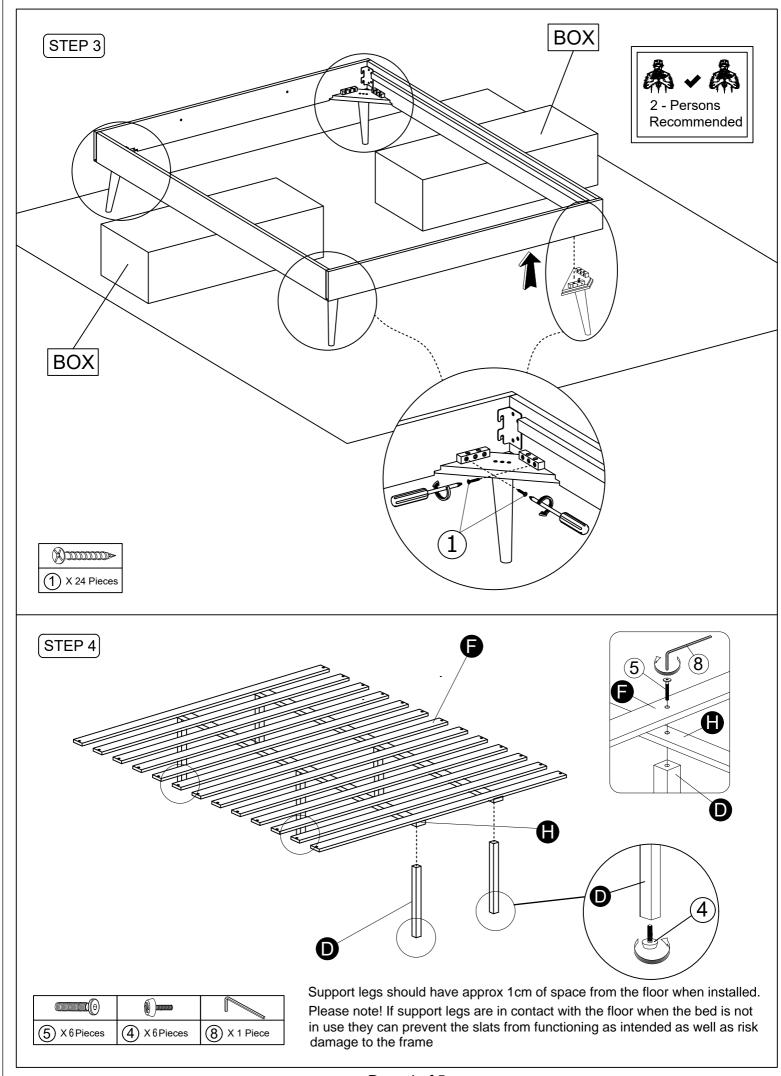

#### Thank you for purchasing our product!

Before you start , here is some helpful advice :

- 1. We suggest you spend a short time reading through this leaflet and then follow the simple step by step instructions.
- 2. Owing to the size and weight of the product, we recommend that is assembled by two adults, on a carpeted or padded area, in the room that it is intended for . Approximate assembly time: 30 minutes.
- 3. Please do not use any tools other than those provided or recommend in these instruction.
- 4. Please do not throw away any of the packaging or instructions until you have checked all the components and hardware and the furniture is fully assembled.
- 5. Assemble all components loosely until advised to tighten. Depending on use it may be necessary to tighten the components from time to time, so please save the tools that have been provided.
- 6. Please keep all pieces out of reach of small children.