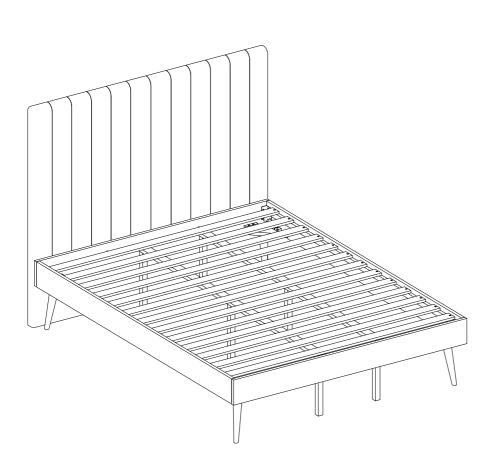

## MODEL: CANNES UPHOLSTERED BED HEAD AND FRANKI WOODEN BED BASE - KING BED

# ASSEMBLY COMPLETED

Please ensure the furniture rests on an even and flat surface. If the product wobbles or feels loose, double-check all bolts and/or screws are properly tightened and secured.