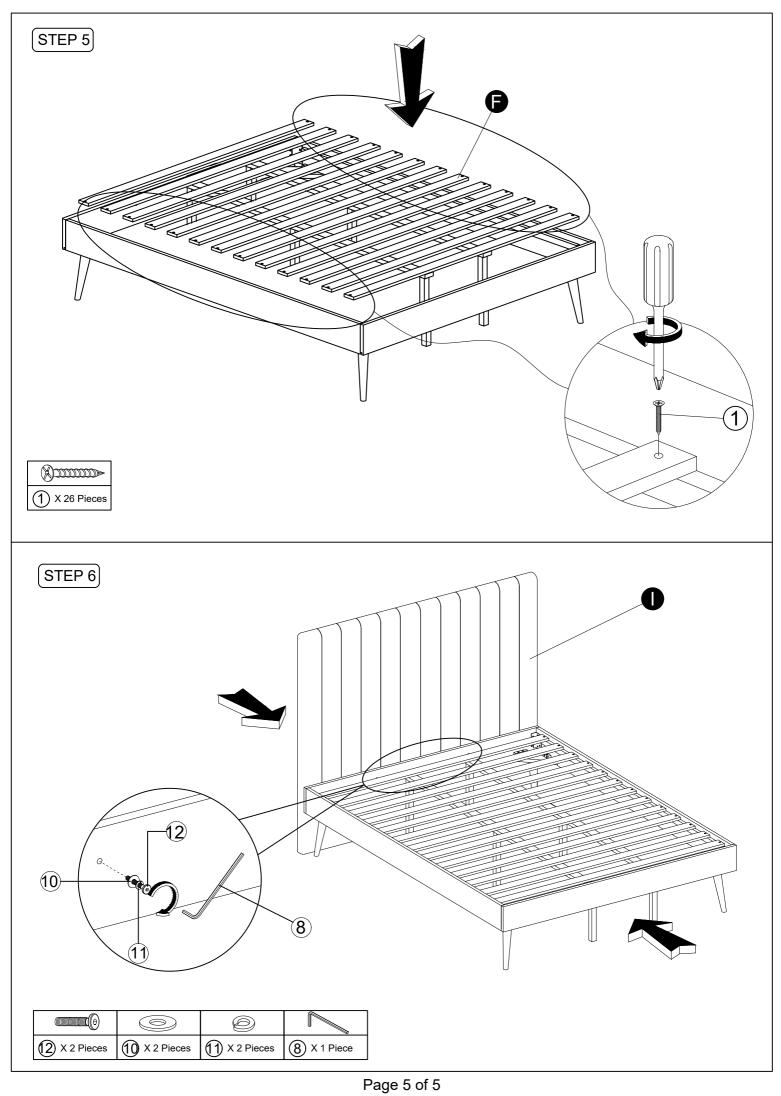

#### Thank you for purchasing our product!

Before you start , here is some helpful advice :

- 1. We suggest you spend a short time reading through this leaflet and then follow the simple step by step instructions.
- 2. Owing to the size and weight of the product, we recommend that is assembled by two adults, on a carpeted or padded area, in the room that it is intended for . Approximate assembly time: 30 minutes.
- 3. Please do not use any tools other than those provided or recommend in these instruction.
- 4. Please do not throw away any of the packaging or instructions until you have checked all the components and hardware and the furniture is fully assembled.
- 5. Assemble all components loosely until advised to tighten. Depending on use it may be necessary to tighten the components from time to time, so please save the tools that have been provided.
- 6. Please keep all pieces out of reach of small children.

# ASSEMBLY COMPLETED

Please ensure the furniture rests on an even and flat surface. If the product wobbles or feels loose, double-check all bolts and/or screws are properly tightened and secured.