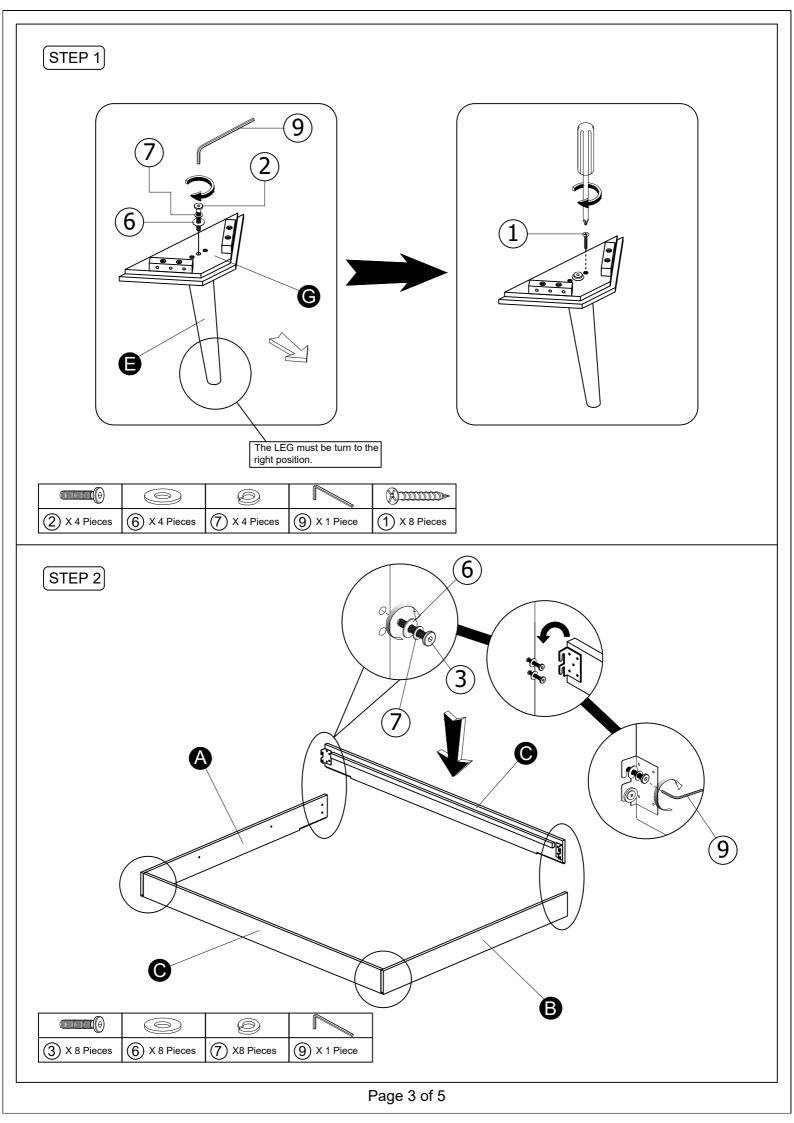

#### Thank you for purchasing our product!

Before you start , here is some helpful advice :

- 1. We suggest you spend a short time reading through this leaflet and then follow the simple step by step instructions.
- 2. Owing to the size and weight of the product, we recommend that is assembled by two adults, on a carpeted or padded area, in the room that it is intended for . Approximate assembly time: 30 minutes.
- 3. Please do not use any tools other than those provided or recommend in these instruction.
- 4. Please do not throw away any of the packaging or instructions until you have checked all the components and hardware and the furniture is fully assembled.
- 5. Assemble all components loosely until advised to tighten. Depending on use it may be necessary to tighten the components from time to time, so please save the tools that have been provided.
- 6. Please keep all pieces out of reach of small children.