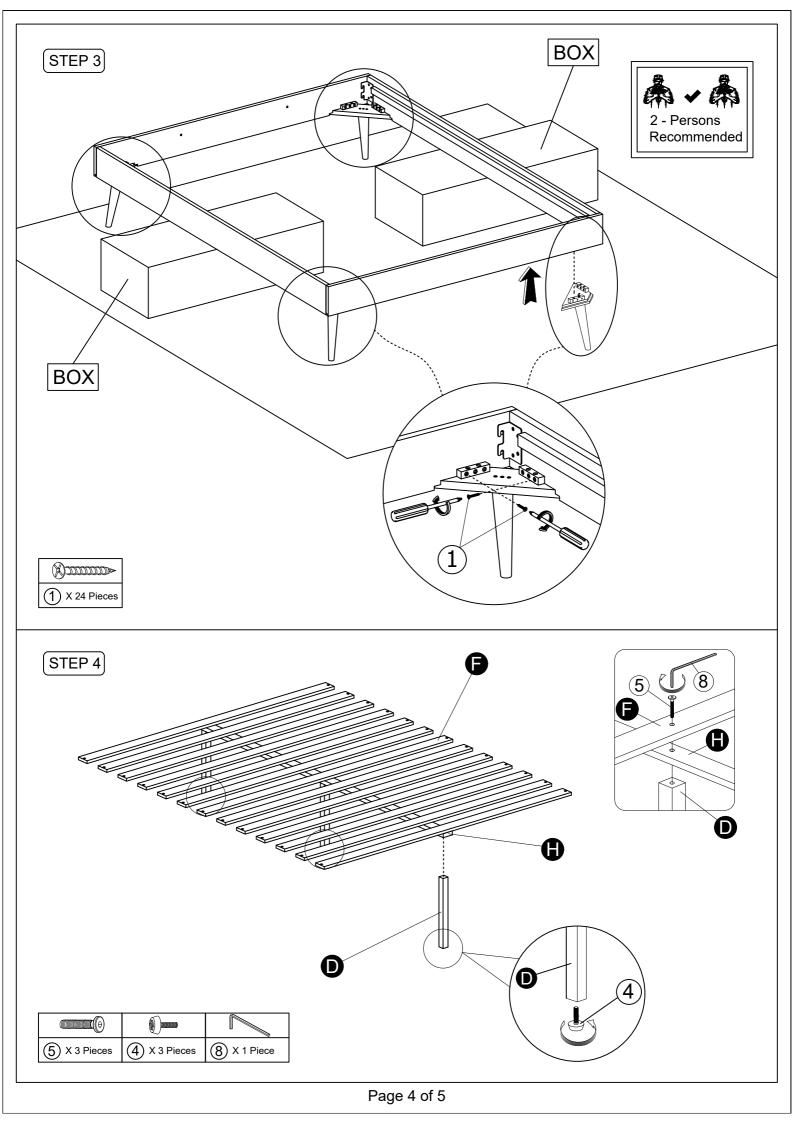

these instruction.
- 4. Please do not throw away any of the packaging or instructions until you have checked all the components and hardware and the furniture is fully assembled.
- 5. Assemble all components loosely until advised to tighten. Depending on use it may be necessary to tighten the components from time to time, so please save the tools that have been provided.
- 6. Please keep all pieces out of reach of small children.



# ASSEMBLY COMPLETED



Please ensure the furniture rests on an even and flat surface. If the product wobbles or feels loose, double-check all bolts and/or screws are properly tightened and secured.

### ✓ Keep this handy!

Please retain this instruction manual and any order-related information for future reference.





## Hardwere supplied for assembly