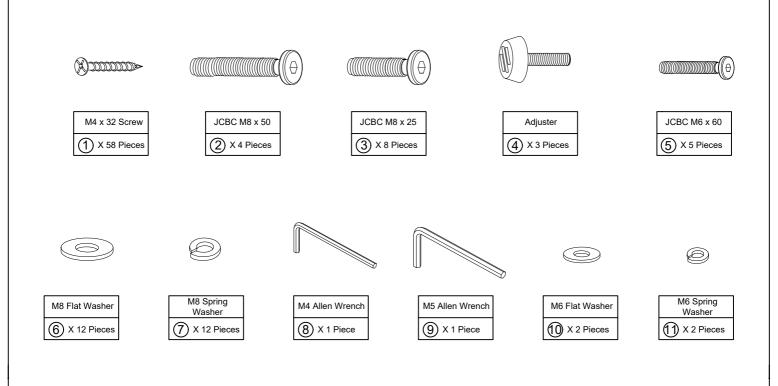

d in these instruction.
- 4. Please do not throw away any of the packaging or instructions until you have checked all the components and hardware and the furniture is fully assembled.
- 5. Assemble all components loosely until advised to tighten. Depending on use it may be necessary to tighten the components from time to time, so please save the tools that have been provided.
- 6. Please keep all pieces out of reach of small children.



# ASSEMBLY COMPLETED



Please ensure the furniture rests on an even and flat surface. If the product wobbles or feels loose, double-check all bolts and/or screws are properly tightened and secured.

### ✓ Keep this handy!

Please retain this instruction manual and any order-related information for future reference.





## Hardwere supplied for assembly