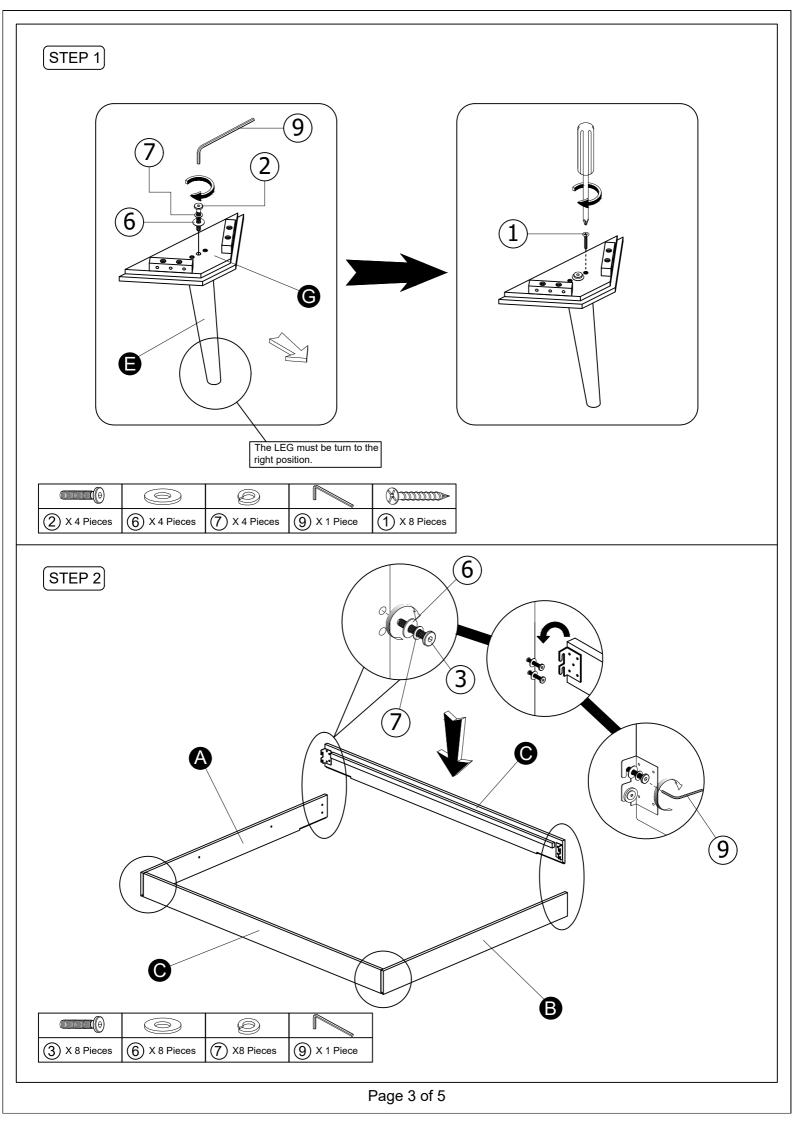

in these instruction.
- 4. Please do not throw away any of the packaging or instructions until you have checked all the components and hardware and the furniture is fully assembled.
- 5. Assemble all components loosely until advised to tighten. Depending on use it may be necessary to tighten the components from time to time, so please save the tools that have been provided.
- 6. Please keep all pieces out of reach of small children.



# ASSEMBLY COMPLETED



Please ensure the furniture rests on an even and flat surface. If the product wobbles or feels loose, double-check all bolts and/or screws are properly tightened and secured.

### ✓ Keep this handy!

Please retain this instruction manual and any order-related information for future reference.





## Hardwere supplied for assembly