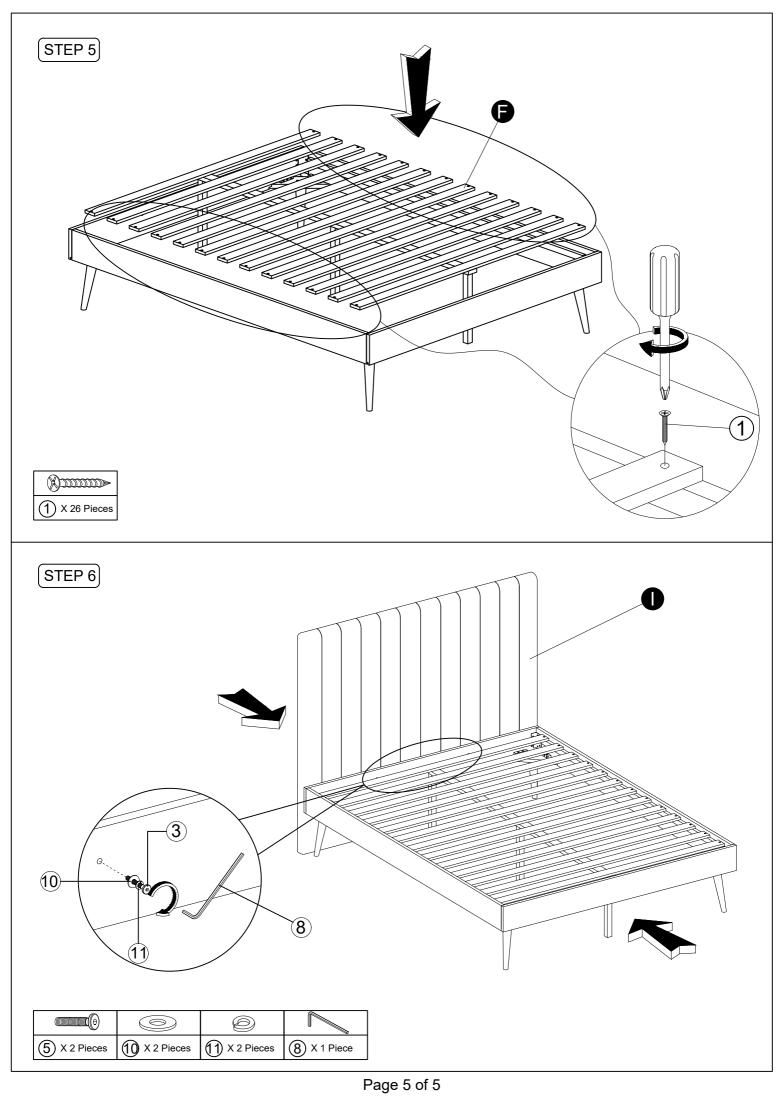

hese instruction.
- 4. Please do not throw away any of the packaging or instructions until you have checked all the components and hardware and the furniture is fully assembled.
- 5. Assemble all components loosely until advised to tighten. Depending on use it may be necessary to tighten the components from time to time, so please save the tools that have been provided.
- 6. Please keep all pieces out of reach of small children.



# ASSEMBLY COMPLETED



Please ensure the furniture rests on an even and flat surface. If the product wobbles or feels loose, double-check all bolts and/or screws are properly tightened and secured.

### ✓ Keep this handy!

Please retain this instruction manual and any order-related information for future reference.





## Hardwere supplied for assembly