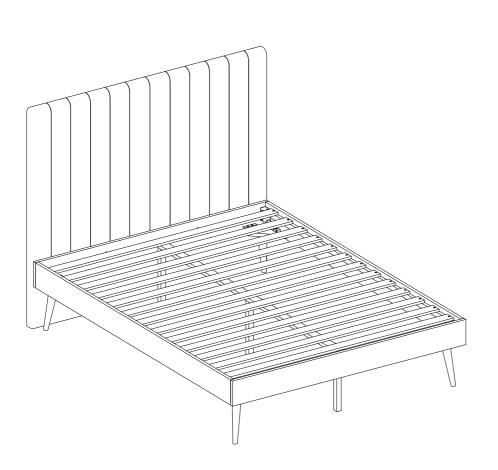

## MODEL: CANNES UPHOLSTERED BED HEAD AND FRANKI WOODEN BED BASE - DOUBLE / QUEEN BED