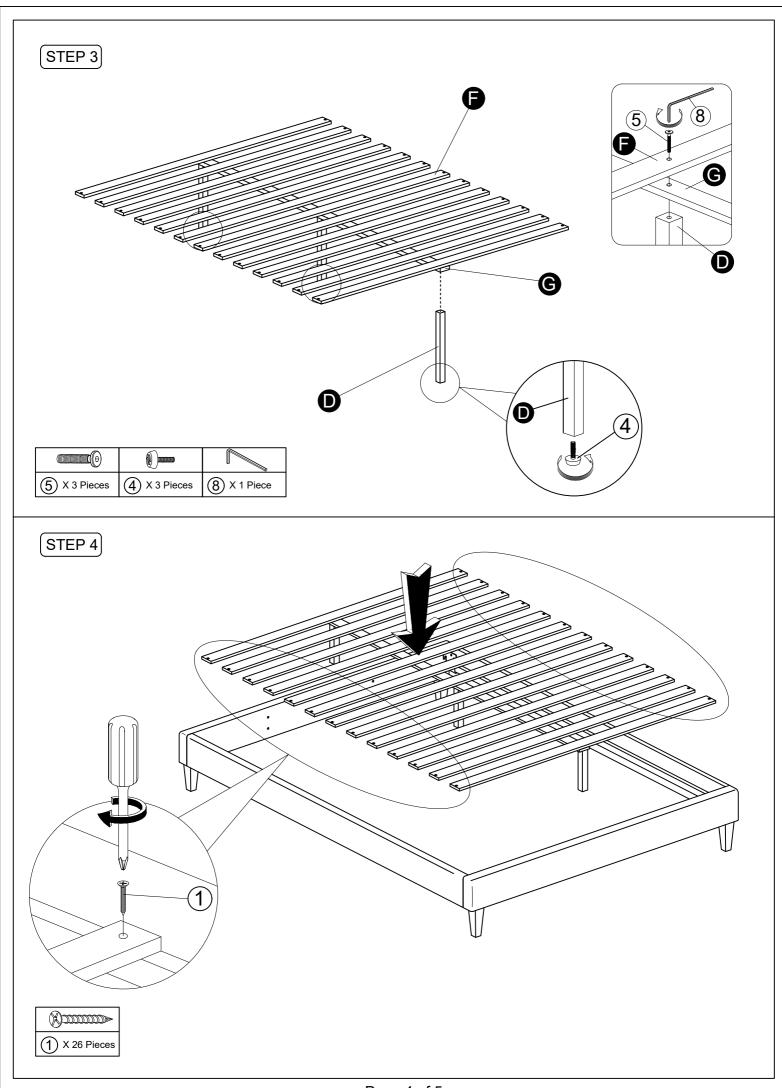

#### Thank you for purchasing our product!

Before you start , here is some helpful advice :

- 1. We suggest you spend a short time reading through this leaflet and then follow the simple step by step instructions.
- 2. Owing to the size and weight of the product, we recommend that is assembled by two adults, on a carpeted or padded area, in the room that it is intended for . Approximate assembly time: 30 minutes.
- 3. Please do not use any tools other than those provided or recommend in these instruction.
- 4. Please do not throw away any of the packaging or instructions until you have checked all the components and hardware and the furniture is fully assembled.
- 5. Assemble all components loosely until advised to tighten. Depending on use it may be necessary to tighten the components from time to time, so please save the tools that have been provided.
- 6. Please keep all pieces out of reach of small children.