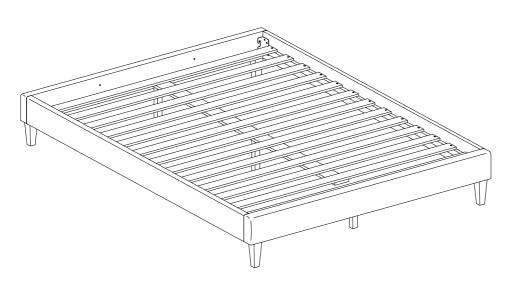

## MODEL: CANNES UPHOLSTERED BED BASE - DOUBLE / QUEEN BED

# ASSEMBLY COMPLETED

Please ensure the furniture rests on an even and flat surface. If the product wobbles or feels loose, double-check all boils and/or screws are properly tightened and secured.