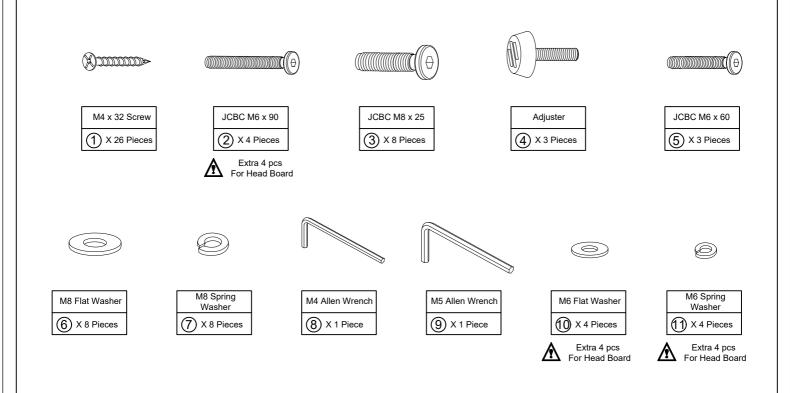

d in these instruction.
- 4. Please do not throw away any of the packaging or instructions until you have checked all the components and hardware and the furniture is fully assembled.
- 5. Assemble all components loosely until advised to tighten. Depending on use it may be necessary to tighten the components from time to time, so please save the tools that have been provided.
- 6. Please keep all pieces out of reach of small children.



# ASSEMBLY COMPLETED



Please ensure the furniture rests on an even and flat surface. If the product wobbles or feels loose, double-check all boils and/or screws are properly tightened and secured.

### ✓ Keep this handy!

Please retain this instruction manual and any order-related information for future reference.





## Hardwere supplied for assembly







Page 4 of 5