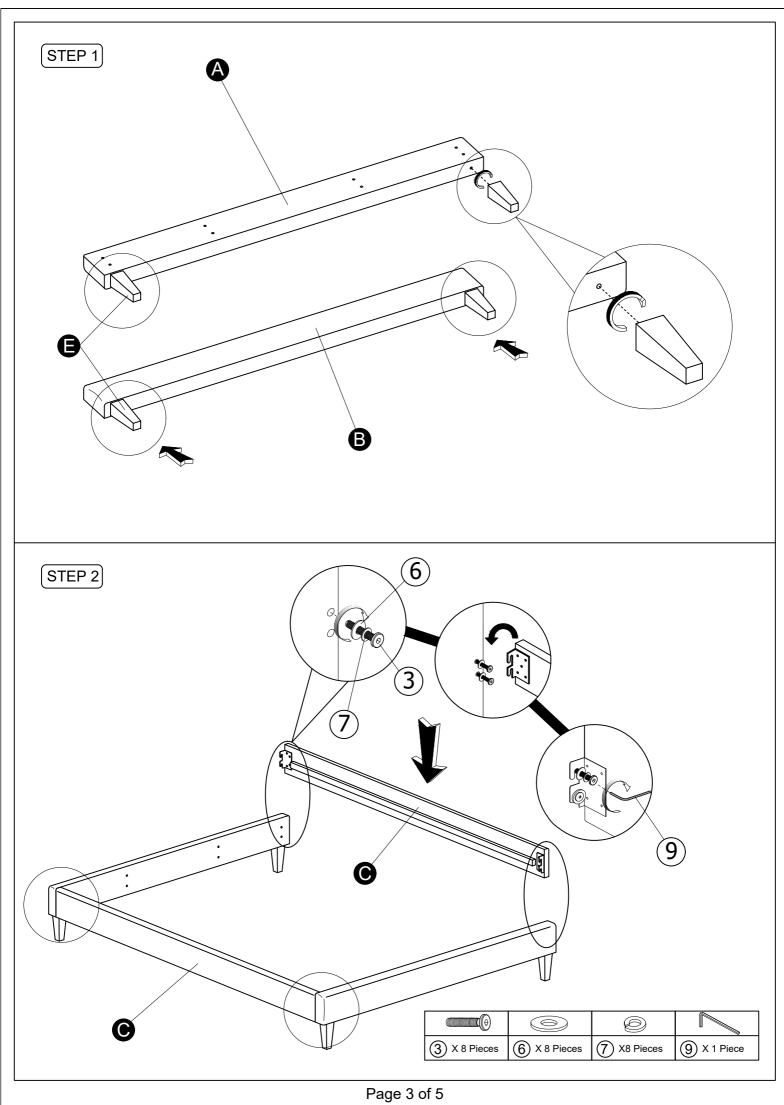

#### Thank you for purchasing our product!

Before you start , here is some helpful advice :

- 1. We suggest you spend a short time reading through this leaflet and then follow the simple step by step instructions.
- 2. Owing to the size and weight of the product, we recommend that is assembled by two adults, on a carpeted or padded area, in the room that it is intended for . Approximate assembly time: 30 minutes.
- 3. Please do not use any tools other than those provided or recommend in these instruction.
- 4. Please do not throw away any of the packaging or instructions until you have checked all the components and hardware and the furniture is fully assembled.
- 5. Assemble all components loosely until advised to tighten. Depending on use it may be necessary to tighten the components from time to time, so please save the tools that have been provided.
- 6. Please keep all pieces out of reach of small children.