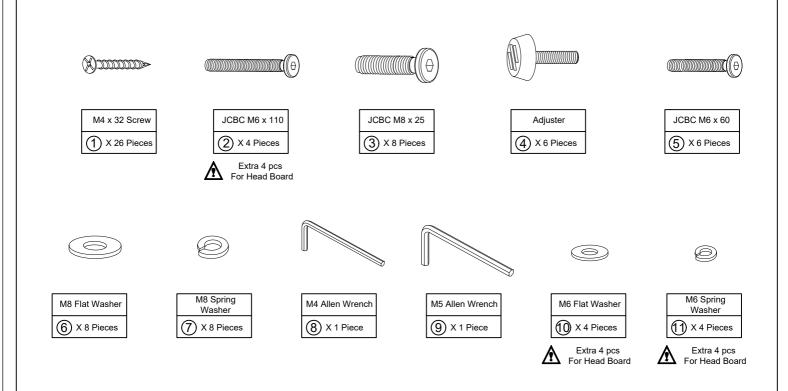

d in these instruction.
- 4. Please do not throw away any of the packaging or instructions until you have checked all the components and hardware and the furniture is fully assembled.
- 5. Assemble all components loosely until advised to tighten. Depending on use it may be necessary to tighten the components from time to time, so please save the tools that have been provided.
- 6. Please keep all pieces out of reach of small children.



# ASSEMBLY COMPLETED



Please ensure the furniture rests on an even and flat surface. If the product wobbles or feels loose, double-check all boils and/or screws are properly tightened and secured.

### ✓ Keep this handy!

Please retain this instruction manual and any order-related information for future reference.





## Hardware supplied for assembly