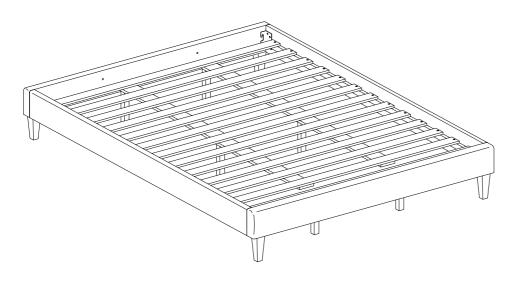

ime reading through this leaflet and then follow the simple step by step instructions.
- 2. Owing to the size and weight of the product, we recommend that is assembled by two adults, on a carpeted or padded area, in the room that it is intended for . Approximate assembly time: 30 minutes.
- 3. Please do not use any tools other than those provided or recommend in these instruction.
- 4. Please do not throw away any of the packaging or instructions until you have checked all the components and hardware and the furniture is fully assembled.
- 5. Assemble all components loosely until advised to tighten. Depending on use it may be necessary to tighten the components from time to time, so please save the tools that have been provided.
- 6. Please keep all pieces out of reach of small children.



# ASSEMBLY COMPLETED



Please ensure the furniture rests on an even and flat surface. If the product wobbles or feels loose, double-check all boils and/or screws are properly tightened and secured.

### ✓ Keep this handy!

Please retain this instruction manual and any order-related information for future reference.





## Hardware supplied for assembly