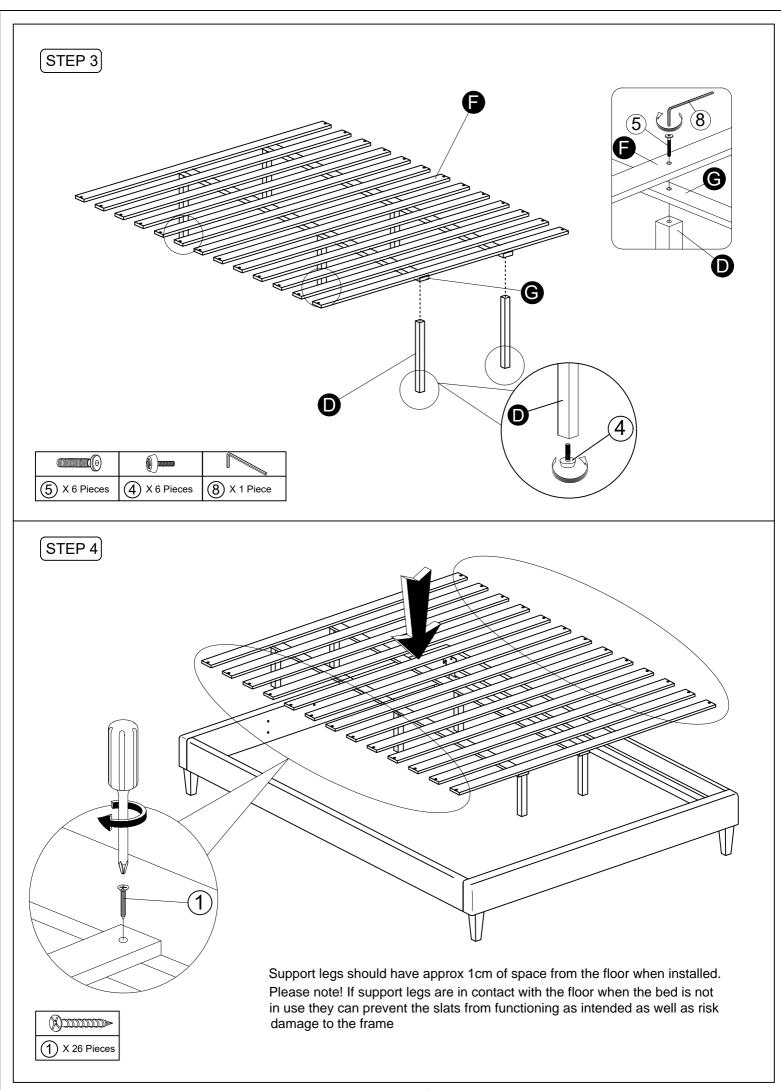

these instruction.
- 4. Please do not throw away any of the packaging or instructions until you have checked all the components and hardware and the furniture is fully assembled.
- 5. Assemble all components loosely until advised to tighten. Depending on use it may be necessary to tighten the components from time to time, so please save the tools that have been provided.
- 6. Please keep all pieces out of reach of small children.



# ASSEMBLY COMPLETED



Please ensure the furniture rests on an even and flat surface. If the product wobbles or feels loose, double-check all boils and/or screws are properly tightened and secured.

### ✓ Keep this handy!

Please retain this instruction manual and any order-related information for future reference.





## Hardware supplied for assembly