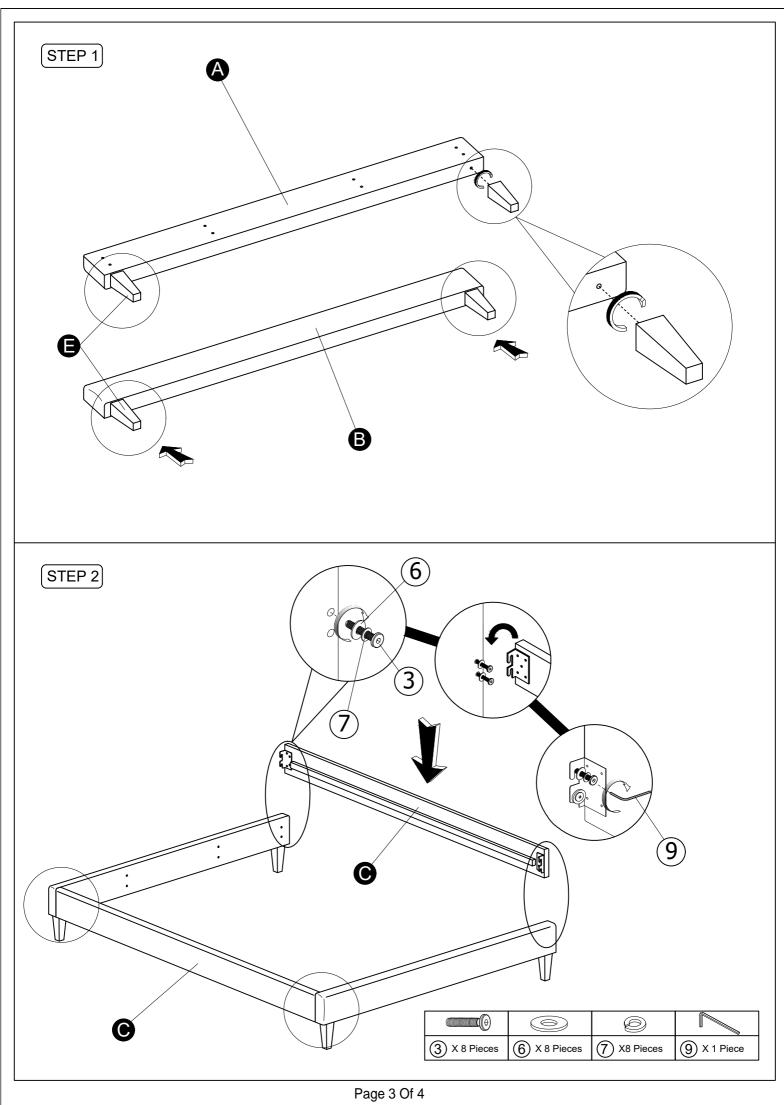

in these instruction.
- 4. Please do not throw away any of the packaging or instructions until you have checked all the components and hardware and the furniture is fully assembled.
- 5. Assemble all components loosely until advised to tighten. Depending on use it may be necessary to tighten the components from time to time, so please save the tools that have been provided.
- 6. Please keep all pieces out of reach of small children.



# ASSEMBLY COMPLETED



Please ensure the furniture rests on an even and flat surface. If the product wobbles or feels loose, double-check all boils and/or screws are properly tightened and secured.

### ✓ Keep this handy!

Please retain this instruction manual and any order-related information for future reference.





## Hardware supplied for assembly