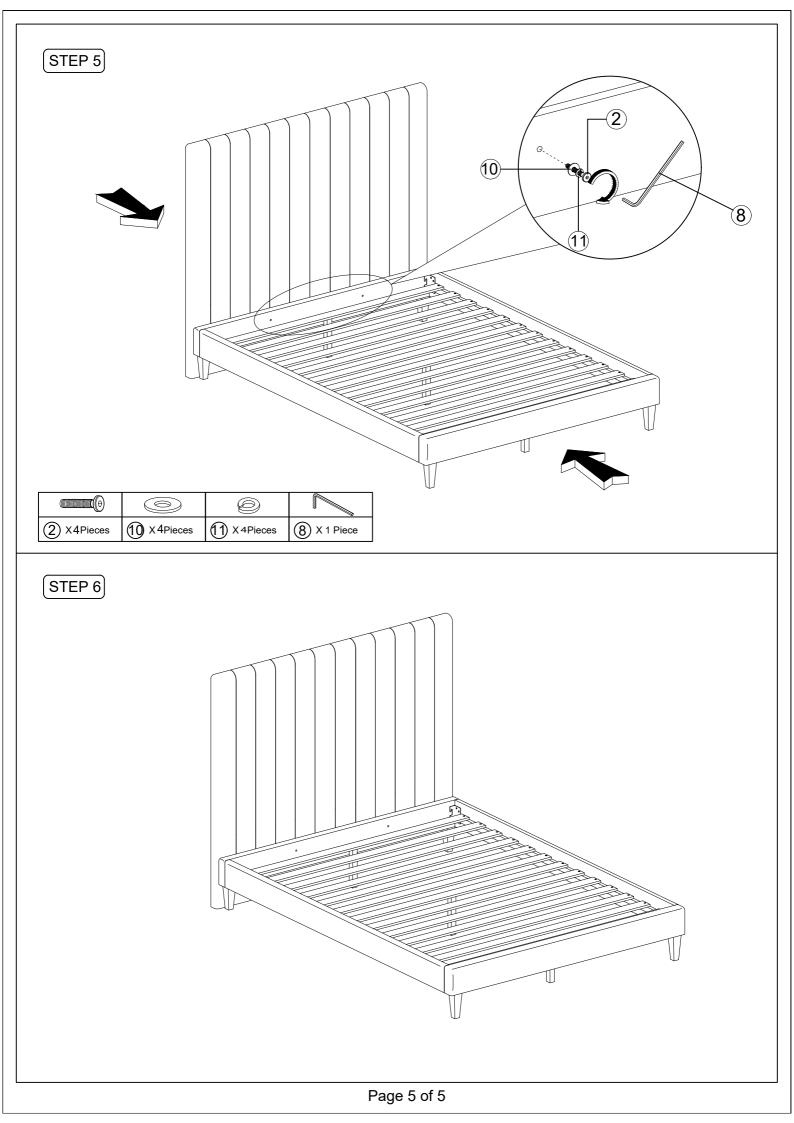

## Thank you for purchasing our product!

Before you start , here is some helpful advice :

- 1. We suggest you spend a short time reading through this leaflet and then follow the simple step by step instructions.
- 2. Owing to the size and weight of the product, we recommend that is assembled by two adults, on a carpeted or padded area, in the room that it is intended for . Approximate assembly time: 30 minutes.
- 3. Please do not use any tools other than those provided or recommend in these instruction.
- 4. Please do not throw away any of the packaging or instructions until you have checked all the components and hardware and the furniture is fully assembled.
- 5. Assemble all components loosely until advised to tighten. Depending on use it may be necessary to tighten the components from time to time, so please save the tools that have been provided.
- 6. Please keep all pieces out of reach of small children.