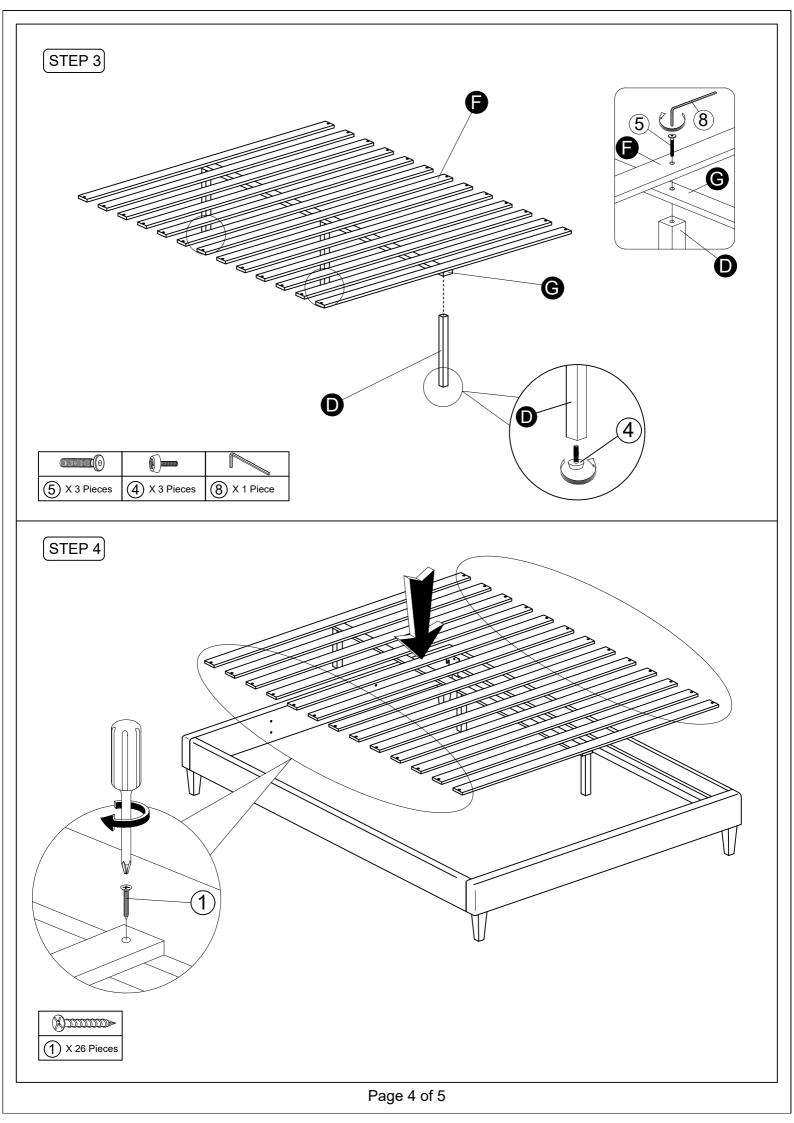

## Thank you for purchasing our product!

Before you start , here is some helpful advice :

- 1. We suggest you spend a short time reading through this leaflet and then follow the simple step by step instructions.
- 2. Owing to the size and weight of the product, we recommend that is assembled by two adults, on a carpeted or padded area, in the room that it is intended for . Approximate assembly time: 30 minutes.
- 3. Please do not use any tools other than those provided or recommend in these instruction.
- 4. Please do not throw away any of the packaging or instructions until you have checked all the components and hardware and the furniture is fully assembled.
- 5. Assemble all components loosely until advised to tighten. Depending on use it may be necessary to tighten the components from time to time, so please save the tools that have been provided.
- 6. Please keep all pieces out of reach of small children.