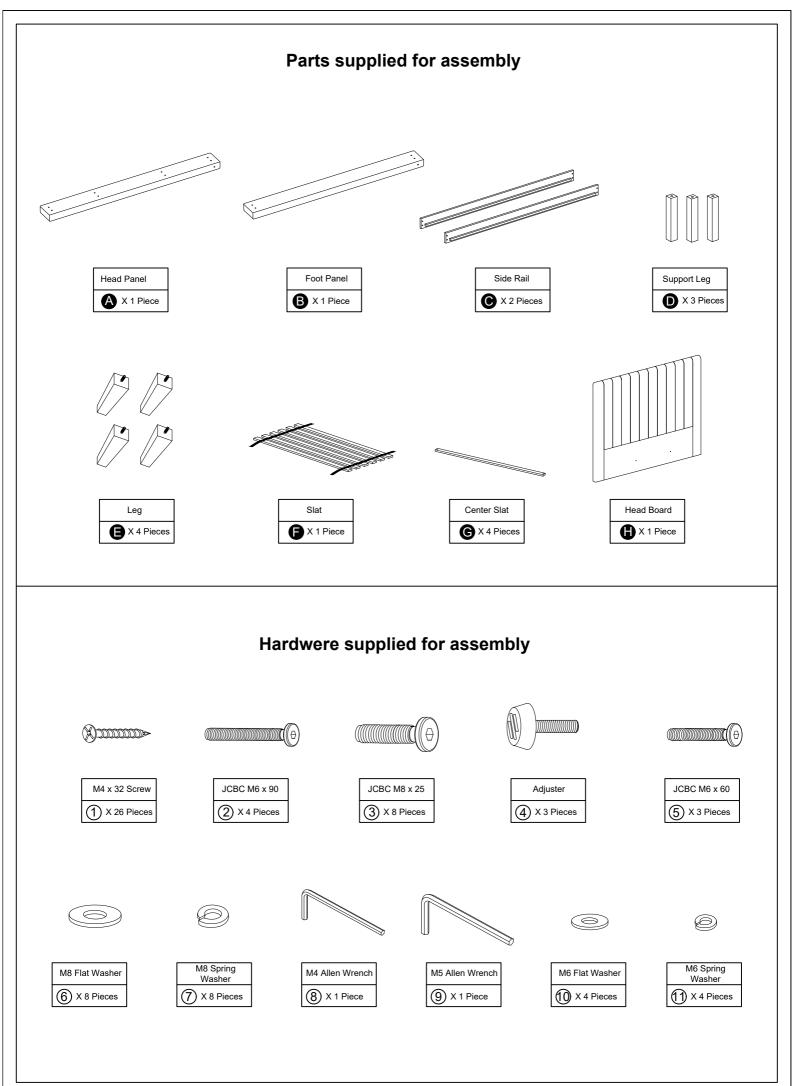

## Thank you for purchasing our product!

Before you start , here is some helpful advice :

- 1. We suggest you spend a short time reading through this leaflet and then follow the simple step by step instructions.
- 2. Owing to the size and weight of the product, we recommend that is assembled by two adults, on a carpeted or padded area, in the room that it is intended for . Approximate assembly time: 30 minutes.
- 3. Please do not use any tools other than those provided or recommend in these instruction.
- 4. Please do not throw away any of the packaging or instructions until you have checked all the components and hardware and the furniture is fully assembled.
- 5. Assemble all components loosely until advised to tighten. Depending on use it may be necessary to tighten the components from time to time, so please save the tools that have been provided.
- 6. Please keep all pieces out of reach of small children.