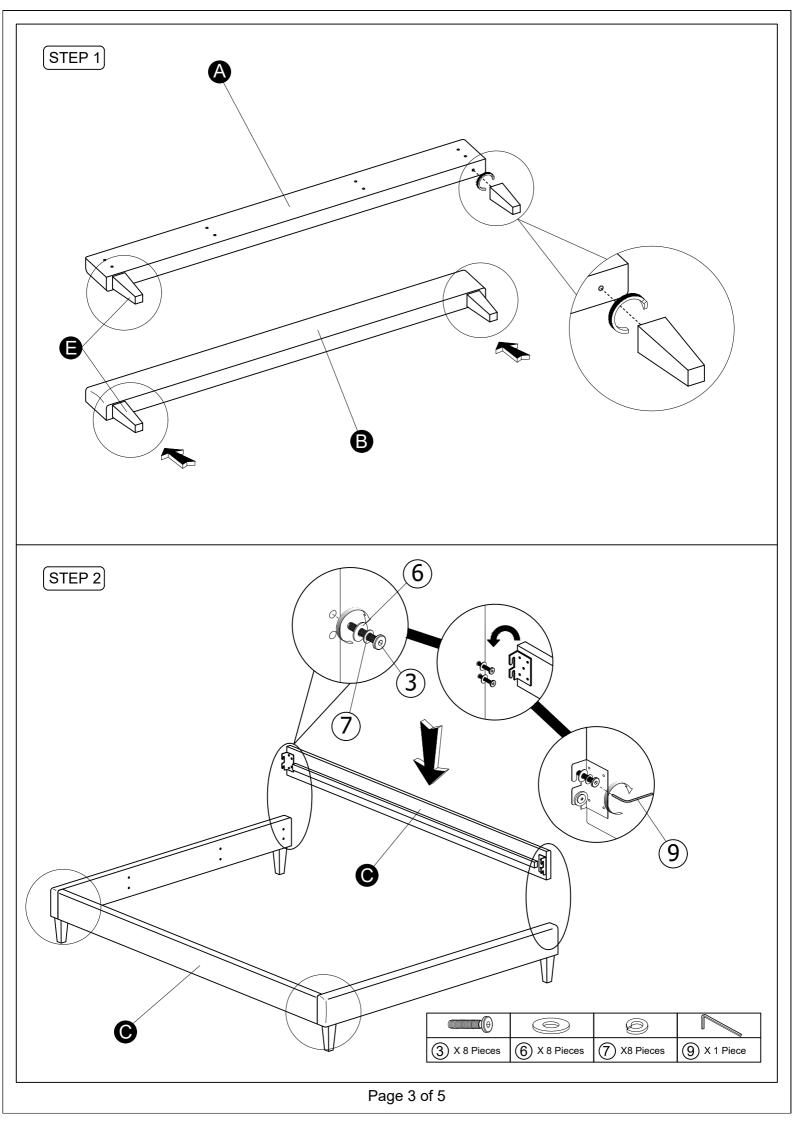

## Thank you for purchasing our product!

Before you start , here is some helpful advice :

- 1. We suggest you spend a short time reading through this leaflet and then follow the simple step by step instructions.
- 2. Owing to the size and weight of the product, we recommend that is assembled by two adults, on a carpeted or padded area, in the room that it is intended for . Approximate assembly time: 30 minutes.
- 3. Please do not use any tools other than those provided or recommend in these instruction.
- 4. Please do not throw away any of the packaging or instructions until you have checked all the components and hardware and the furniture is fully assembled.
- 5. Assemble all components loosely until advised to tighten. Depending on use it may be necessary to tighten the components from time to time, so please save the tools that have been provided.
- 6. Please keep all pieces out of reach of small children.