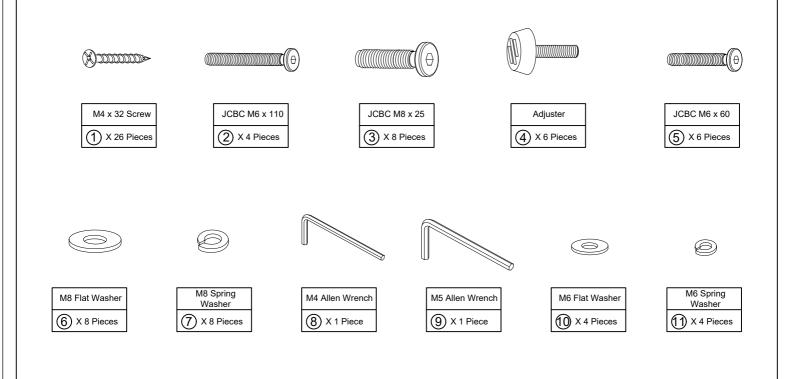

ovided or recommend in these instruction.
- 4. Please do not throw away any of the packaging or instructions until you have checked all the components and hardware and the furniture is fully assembled.
- 5. Assemble all components loosely until advised to tighten. Depending on use it may be necessary to tighten the components from time to time, so please save the tools that have been provided.
- 6. Please keep all pieces out of reach of small children.



# ASSEMBLY COMPLETED



furniture rests on an even and flat surface. If the product wobbles or feels loose, double-check all bolts and/or screws are properly tightened and secured.

### ✓ Keep this handy!

Please retain this instruction manual and any order-related information for future reference.





## Hardware supplied for assembly









Page 5 of 5