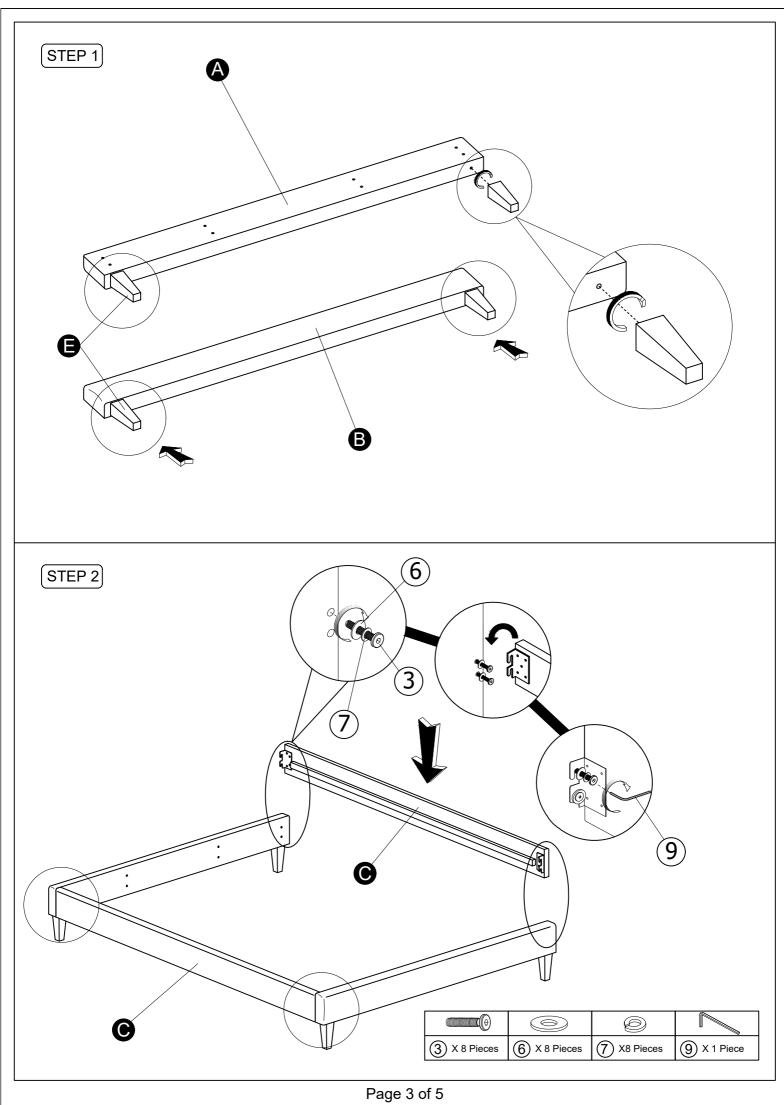

ided or recommend in these instruction.
- 4. Please do not throw away any of the packaging or instructions until you have checked all the components and hardware and the furniture is fully assembled.
- 5. Assemble all components loosely until advised to tighten. Depending on use it may be necessary to tighten the components from time to time, so please save the tools that have been provided.
- 6. Please keep all pieces out of reach of small children.



# ASSEMBLY COMPLETED



furniture rests on an even and flat surface. If the product wobbles or feels loose, double-check all bolts and/or screws are properly tightened and secured.

### ✓ Keep this handy!

Please retain this instruction manual and any order-related information for future reference.





## Hardware supplied for assembly









Page 5 of 5