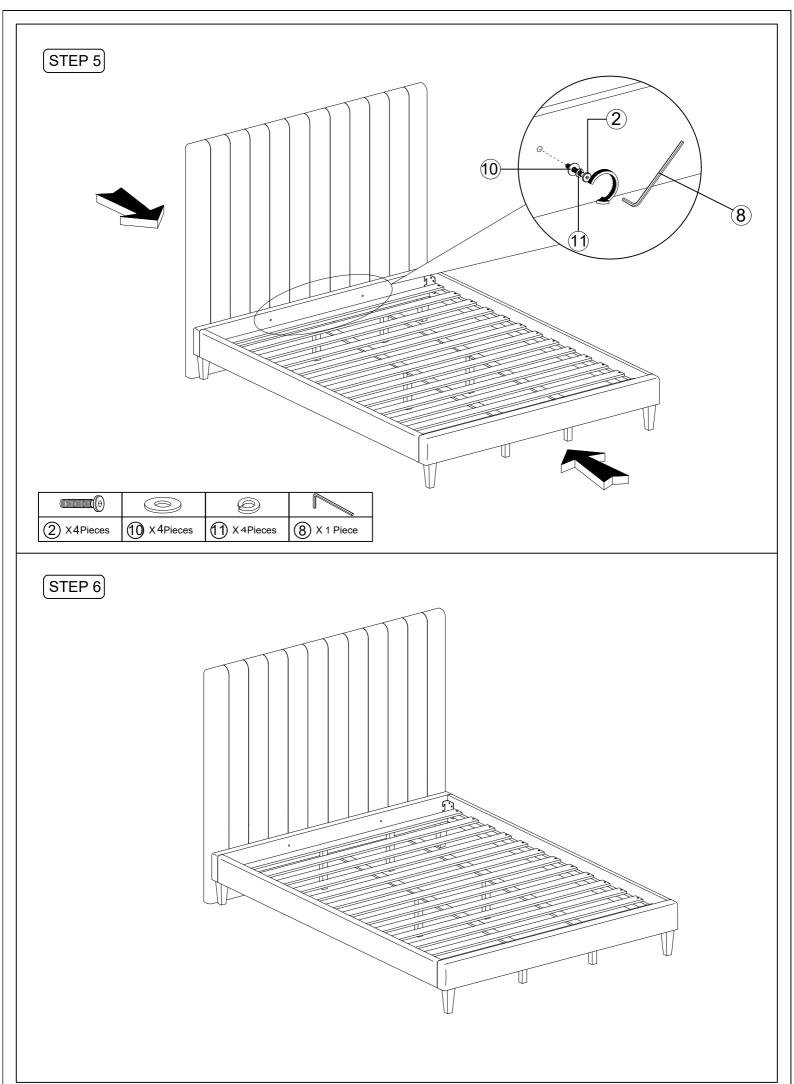

or recommend in these instruction.
- 4. Please do not throw away any of the packaging or instructions until you have checked all the components and hardware and the furniture is fully assembled.
- 5. Assemble all components loosely until advised to tighten. Depending on use it may be necessary to tighten the components from time to time, so please save the tools that have been provided.
- 6. Please keep all pieces out of reach of small children.



# ASSEMBLY COMPLETED



furniture rests on an even and flat surface. If the product wobbles or feels loose, double-check all bolts and/or screws are properly tightened and secured.

### ✓ Keep this handy!

Please retain this instruction manual and any order-related information for future reference.





## Hardware supplied for assembly









Page 5 of 5