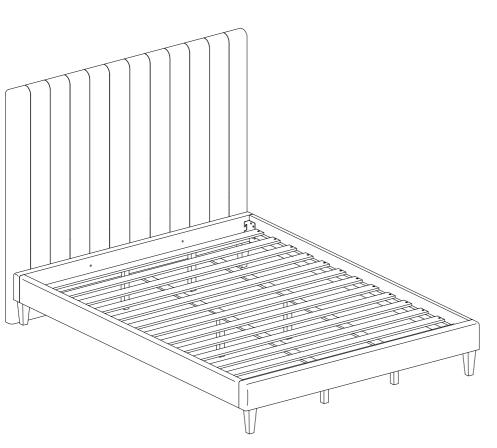

ime reading through this leaflet and then follow the simple step by step instructions.
- 2. Owing to the size and weight of the product, we recommend that is assembled by two adults, on a carpeted or padded area, in the room that it is intended for . Approximate assembly time: 30 minutes.
- 3. Please do not use any tools other than those provided or recommend in these instruction.
- 4. Please do not throw away any of the packaging or instructions until you have checked all the components and hardware and the furniture is fully assembled.
- 5. Assemble all components loosely until advised to tighten. Depending on use it may be necessary to tighten the components from time to time, so please save the tools that have been provided.
- 6. Please keep all pieces out of reach of small children.



# ASSEMBLY COMPLETED



furniture rests on an even and flat surface. If the product wobbles or feels loose, double-check all bolts and/or screws are properly tightened and secured.

### ✓ Keep this handy!

Please retain this instruction manual and any order-related information for future reference.





## Hardware supplied for assembly









Page 5 of 5