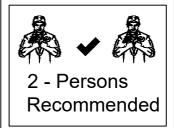

#### Thank you for purchasing our product!

Before you start , here is some helpful advice :

- 1. We suggest you spend a short time reading through this leaflet and then follow the simple step by step instructions.
- 2. Owing to the size and weight of the product, we recommend that is assembled by two adults, on a carpeted or padded area, in the room that it is intended for . Approximate assembly time: 30 minutes.
- 3. Please do not use any tools other than those provided or recommend in these instruction.
- 4. Please do not throw away any of the packaging or instructions until you have checked all the components and hardware and the furniture is fully assembled.
- 5. Assemble all components loosely until advised to tighten. Depending on use it may be necessary to tighten the components from time to time, so please save the tools that have been provided.
- 6. Please keep all pieces out of reach of small children.