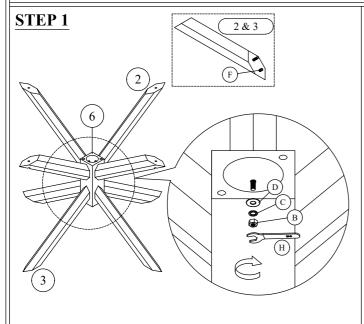

## CAUTIONS:

- 1. Do not FULLY-TIGHTEN the nuts or bolts until all nuts or bolt are ready assembled .
- 2. Do not OVER-TIGHTEN the nuts or bolts to avoid causing damages to the thread .
- 3. Keep all hardware parts out of reach of children.

| HARDWARE LIST |                     |            |       |  |
|---------------|---------------------|------------|-------|--|
| ITEM          | DESCRIPTION         |            | QTY   |  |
| A             | JCBC BOLT M6 x 45   |            | 4 PCS |  |
| В             | HEX NUT             |            | 8 PCS |  |
| С             | SPRING WASHER       | $\bigcirc$ | 8 PCS |  |
| D             | FLAT WASHER         | $\odot$    | 8 PCS |  |
| Е             | WOOD DOWEL Ø8 x 20  |            | 2 PCS |  |
| F             | WOOD DOWEL Ø16 x 40 |            | 8 PCS |  |
| G             | ALLEN KEY M4        |            | 1 PC  |  |
| Н             | WRENCH 12.8         | <b>∑</b>   | 1 PC  |  |
| I             | ADJUSTABLE LEVELER  | Ţ          | 4 PCS |  |