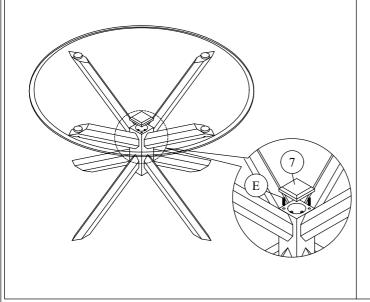

## CAUTIONS:

- 1. Do not FULLY-TIGHTEN the nuts or bolts until all nuts or bolt are ready assembled .
- 2. Do not OVER-TIGHTEN the nuts or bolts to avoid causing damages to the thread .
- 3. Keep all hardware parts out of reach of children.

| HARDWARE LIST |                     |            |       |  |
|---------------|---------------------|------------|-------|--|
| ITEM          | DESCRIPTION         |            | QTY   |  |
| A             | JCBC BOLT M6 x 45   |            | 4 PCS |  |
| В             | HEX NUT             |            | 8 PCS |  |
| С             | SPRING WASHER       | $\bigcirc$ | 8 PCS |  |
| D             | FLAT WASHER         | $\odot$    | 8 PCS |  |
| Е             | WOOD DOWEL Ø8 x 20  |            | 2 PCS |  |
| F             | WOOD DOWEL Ø16 x 40 |            | 8 PCS |  |
| G             | ALLEN KEY M4        |            | 1 PC  |  |
| Н             | WRENCH 12.8         | <b>∑</b>   | 1 PC  |  |
| I             | ADJUSTABLE LEVELER  | Ţ          | 4 PCS |  |