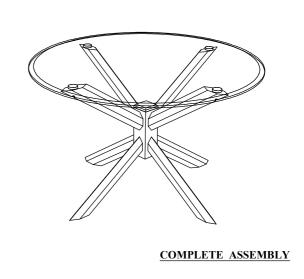

## **ASSEMBLY INSTRUCTIONS**

**MODEL: TB 8013** 

Read this instruction carefully. See hardware and furniture part list for guidance. Be sure all parts are complete before you assemble. Place all wooden furniture parts on a clean and flat surface to prevent from being scratched . Follow the figure to start assembling .