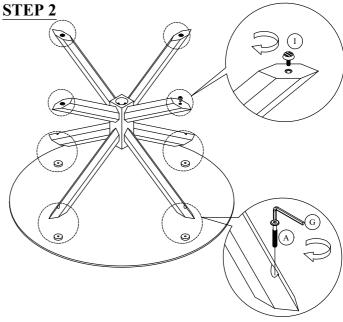

## CAUTIONS:

- 1. Do not FULLY-TIGHTEN the nuts or bolts until all nuts or bolt are ready assembled .
- 2. Do not OVER-TIGHTEN the nuts or bolts to avoid causing damages to the thread .
- 3. Keep all hardware parts out of reach of children.

| HARDWARE LIST |                     |            |       |  |
|---------------|---------------------|------------|-------|--|
| ITEM          | DESCRIPTION         |            | QTY   |  |
| A             | JCBC BOLT M6 x 45   |            | 4 PCS |  |
| В             | HEX NUT             |            | 8 PCS |  |
| С             | SPRING WASHER       | $\bigcirc$ | 8 PCS |  |
| D             | FLAT WASHER         | $\odot$    | 8 PCS |  |
| Е             | WOOD DOWEL Ø8 x 20  |            | 2 PCS |  |
| F             | WOOD DOWEL Ø16 x 40 |            | 8 PCS |  |
| G             | ALLEN KEY M4        |            | 1 PC  |  |
| Н             | WRENCH 12.8         | <b>∑</b>   | 1 PC  |  |
| I             | ADJUSTABLE LEVELER  | Ţ          | 4 PCS |  |