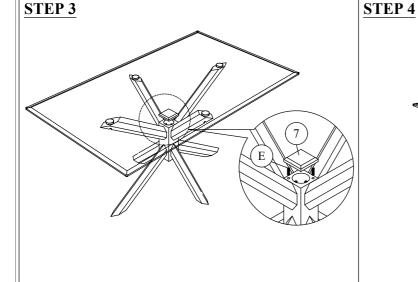

## **ASSEMBLY INSTRUCTIONS**

MODEL: TB 8010

Read this instruction carefully. See hardware and furniture part list for guidance. Be sure all parts are complete before you assemble. Place all wooden furniture parts on a clean and flat surface to prevent from being scratched . Follow the figure to start assembling .

## **CAUTIONS:**

- 1. Do not FULLY-TIGHTEN the nuts or bolts until all nuts or bolt are ready assembled .
- 2. Do not OVER-TIGHTEN the nuts or bolts to avoid causing damages to the thread .
- 3. Keep all hardware parts out of reach of children .

NOTE: THE LIST AND QUANTITY SHOWN ARE FOR 1 UNIT ASSEMBLY

| PARTS LIST |                      |       |  |
|------------|----------------------|-------|--|
| ITEM       | DESCRIPTION          | QTY   |  |
| 1          | GLASS TOP            | 1 PC  |  |
| 2          | TOP SIDE MEMBER- A   | 2 PCS |  |
| 3          | TOP SIDE MEMBER- B   | 2 PCS |  |
| 4          | LOWER SIDE MEMBER- A | 2 PCS |  |
| 5          | LOWER SIDE MEMBER- B | 2 PCS |  |
| 6          | PEDESTAL             | 1 PC  |  |
| 7          | CAP                  | 1 PC  |  |

| HARDWARE LIST |                     |            |       |
|---------------|---------------------|------------|-------|
| ITEM          | DESCRIPTION         |            | QTY   |
| A             | JCBC BOLT M6 x 45   | -          | 4 PCS |
| В             | HEX NUT             | 0          | 8 PCS |
| С             | SPRING WASHER       | $\bigcirc$ | 8 PCS |
| D             | FLAT WASHER         | 0          | 8 PCS |
| Е             | WOOD DOWEL Ø8 x 20  |            | 2 PCS |
| F             | WOOD DOWEL Ø16 x 40 |            | 8 PCS |
| G             | ALLEN KEY M4        |            | 1 PC  |
| Н             | WRENCH 12.8         | $\sum$     | 1 PC  |
| I             | ADJUSTABLE LEVELER  | L          | 4 PCS |