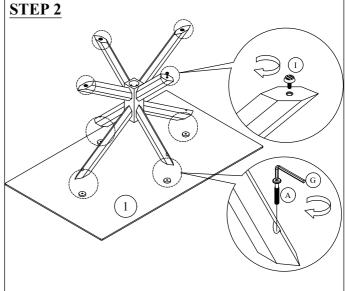

## **ASSEMBLY INSTRUCTIONS**

MODEL: TB 8010

Read this instruction carefully. See hardware and furniture part list for guidance. Be sure all parts are complete before you assemble. Place all wooden furniture parts on a clean and flat surface to prevent from being scratched . Follow the figure to start assembling .

## **CAUTIONS:**

- 1. Do not FULLY-TIGHTEN the nuts or bolts until all nuts or bolt are ready assembled .
- 2. Do not OVER-TIGHTEN the nuts or bolts to avoid causing damages to the thread .
- 3. Keep all hardware parts out of reach of children .

| HARDWARE LIST |                     |            |       |
|---------------|---------------------|------------|-------|
| ITEM          | DESCRIPTION         |            | QTY   |
| A             | JCBC BOLT M6 x 45   | -          | 4 PCS |
| В             | HEX NUT             | 0          | 8 PCS |
| С             | SPRING WASHER       | $\bigcirc$ | 8 PCS |
| D             | FLAT WASHER         | 0          | 8 PCS |
| Е             | WOOD DOWEL Ø8 x 20  |            | 2 PCS |
| F             | WOOD DOWEL Ø16 x 40 |            | 8 PCS |
| G             | ALLEN KEY M4        |            | 1 PC  |
| Н             | WRENCH 12.8         | $\sum$     | 1 PC  |
| I             | ADJUSTABLE LEVELER  | L          | 4 PCS |