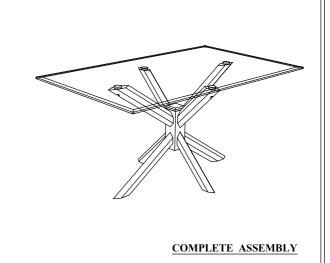

## **ASSEMBLY INSTRUCTIONS**

MODEL: TB 8010

Read this instruction carefully. See hardware and furniture part list for guidance. Be sure all parts are complete before you assemble. Place all wooden furniture parts on a clean and flat surface to prevent from being scratched . Follow the figure to start assembling .