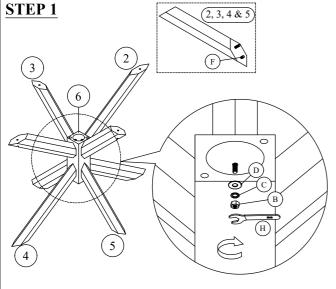

## **ASSEMBLY INSTRUCTIONS**

MODEL: TB 8010

Read this instruction carefully. See hardware and furniture part list for guidance. Be sure all parts are complete before you assemble. Place all wooden furniture parts on a clean and flat surface to prevent from being scratched . Follow the figure to start assembling .

## **CAUTIONS:**

- 1. Do not FULLY-TIGHTEN the nuts or bolts until all nuts or bolt are ready assembled .
- 2. Do not OVER-TIGHTEN the nuts or bolts to avoid causing damages to the thread .
- 3. Keep all hardware parts out of reach of children .

NOTE: THE LIST AND QUANTITY SHOWN ARE FOR 1 UNIT ASSEMBLY

| PARTS LIST |                      |       |  |
|------------|----------------------|-------|--|
| ITEM       | DESCRIPTION          | QTY   |  |
| 1          | GLASS TOP            | 1 PC  |  |
| 2          | TOP SIDE MEMBER- A   | 2 PCS |  |
| 3          | TOP SIDE MEMBER- B   | 2 PCS |  |
| 4          | LOWER SIDE MEMBER- A | 2 PCS |  |
| 5          | LOWER SIDE MEMBER- B | 2 PCS |  |
| 6          | PEDESTAL             | 1 PC  |  |
| 7          | CAP                  | 1 PC  |  |

| HARDWARE LIST |                     |            |       |
|---------------|---------------------|------------|-------|
| ITEM          | DESCRIPTION         |            | QTY   |
| A             | JCBC BOLT M6 x 45   | -          | 4 PCS |
| В             | HEX NUT             | 0          | 8 PCS |
| С             | SPRING WASHER       | $\bigcirc$ | 8 PCS |
| D             | FLAT WASHER         | 0          | 8 PCS |
| Е             | WOOD DOWEL Ø8 x 20  |            | 2 PCS |
| F             | WOOD DOWEL Ø16 x 40 |            | 8 PCS |
| G             | ALLEN KEY M4        |            | 1 PC  |
| Н             | WRENCH 12.8         | $\sum$     | 1 PC  |
| I             | ADJUSTABLE LEVELER  | L          | 4 PCS |