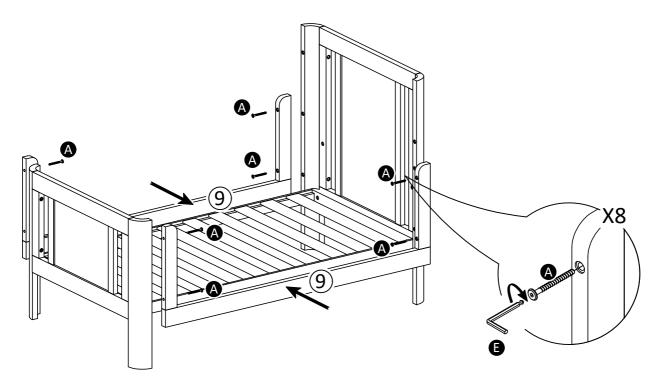

### STEP 1

**!!Loosen ALLEN HEAD BOLTS B For MATTRESS BASE At This Stage!!** 

STEP 4

!!! Make Sure Tighten All ALLEN HEAD BOLTS At Final Stage!!