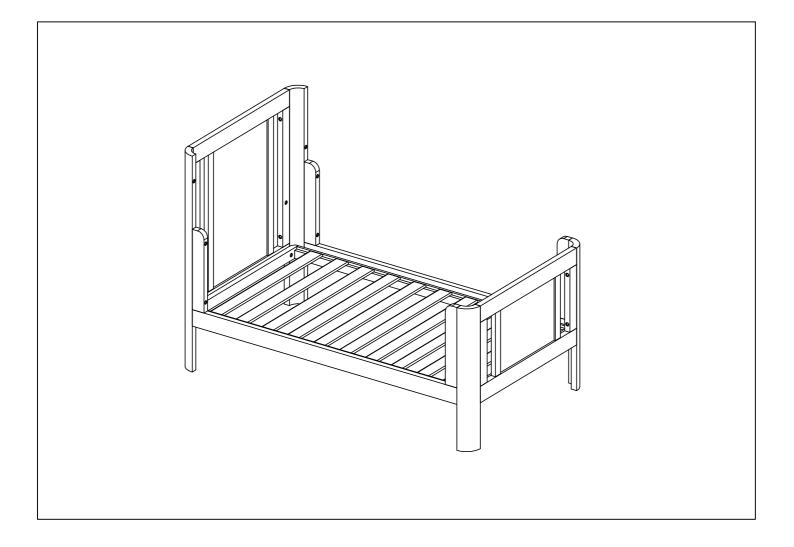

ons must be followed in detail to ensure the safety features to the cot are not compromise
- To clean surface use only water on a damp cloth. Do not use window cleaners or cleaning abrasives as it will scratch the surface and could damage the protective coating.

### HARDWARE INVENTORY (COT)

#### 

#### 

A. 65MM ALLEN HEAD BOLT (8 PCS) B. 55MM ALLEN HEAD BOLT (8 PCS) C. 40MM ALLEN HEAD BOLT (4 PCS)

()))))



D. 12MM ALLEN HEAD BOLT (4 PCS) E. ALLEN WRENCH (1 PC)

PARTS LIST



1.HEADBOARD

(2 PCS)



2.CRIB RAIL A

(1 PC)



3. CRIB RAIL B (1 PC)



4.MATTRESS BASE (1 PC)







# STEP 3





# HOW TO CHANGE CRIB TO SINGLE BED

### STEP 1



**!!Loosen ALLEN HEAD BOLTS B For MATTRESS BASE At This Stage!!** 





STEP 4







!!! Make Sure Tighten All ALLEN HEAD BOLTS At Final Stage!!