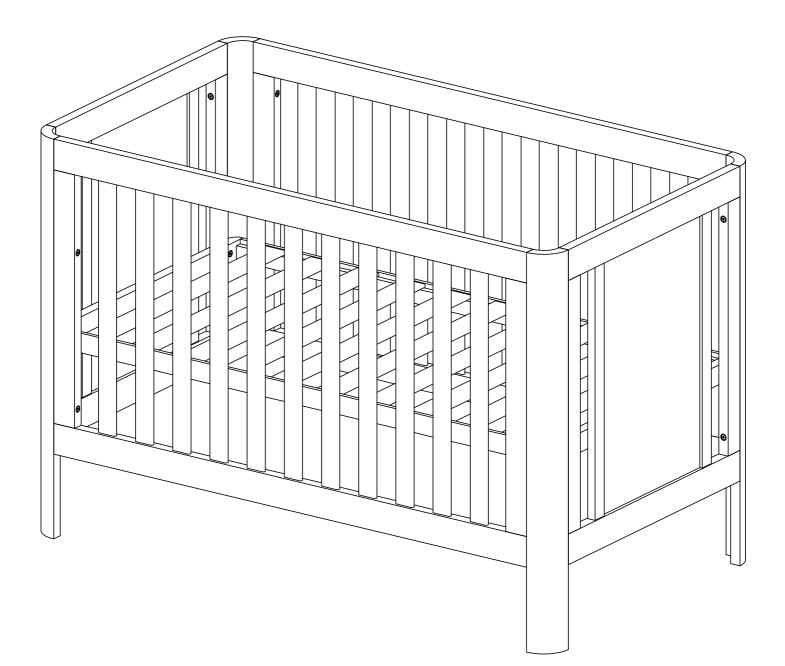

# ASTER COT FIXED SIDE

#### 

A. 65MM ALLEN HEAD BOLT (8 PCS) B. 55MM ALLEN HEAD BOLT (8 PCS) C. 40MM ALLEN HEAD BOLT (4 PCS)

()))))

D. 12MM ALLEN HEAD BOLT (4 PCS) E. ALLEN WRENCH (1 PC)

PARTS LIST

1.HEADBOARD

(2 PCS)

2.CRIB RAIL A