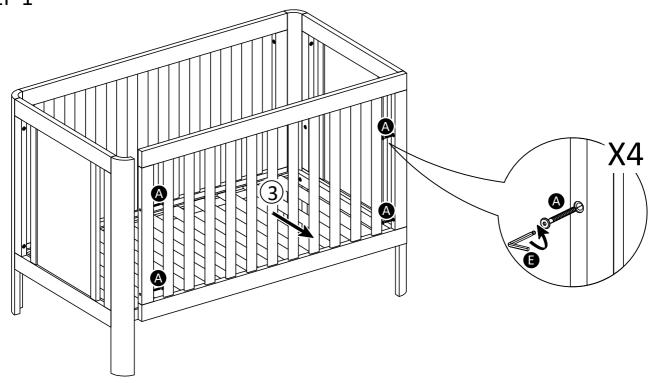

### STEP 1

**!!Loosen ALLEN HEAD BOLTS B For MATTRESS BASE At This Stage!!** 

STEP 4

!!! Make Sure Tighten All ALLEN HEAD BOLTS At Final Stage!!