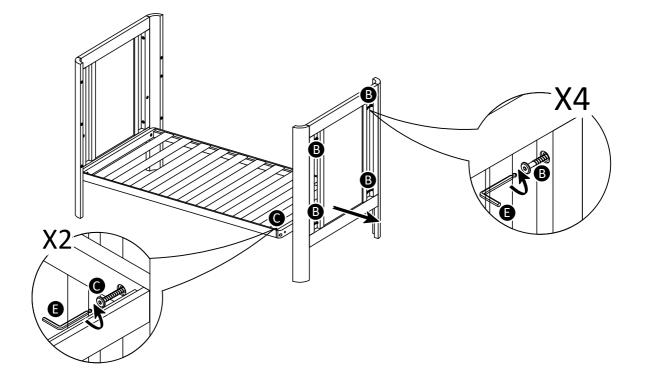

# HOW TO CHANGE CRIB TO SINGLE BED

### STEP 1

**!!Loosen ALLEN HEAD BOLTS B For MATTRESS BASE At This Stage!!** 

STEP 4

!!! Make Sure Tighten All ALLEN HEAD BOLTS At Final Stage!!