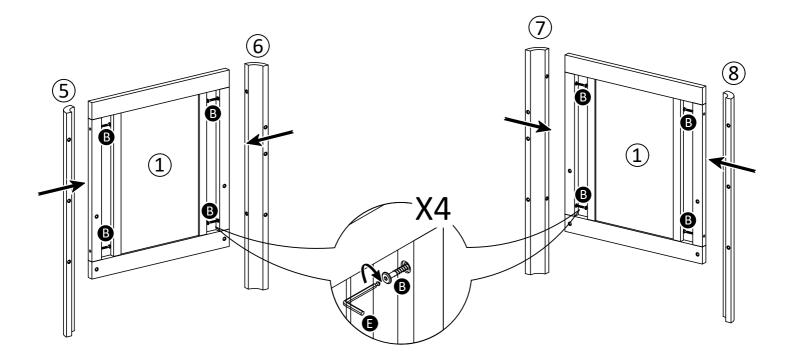

### STEP 1

**!!Loosen ALLEN HEAD BOLTS B For MATTRESS BASE At This Stage!!** 

STEP 4

!!! Make Sure Tighten All ALLEN HEAD BOLTS At Final Stage!!