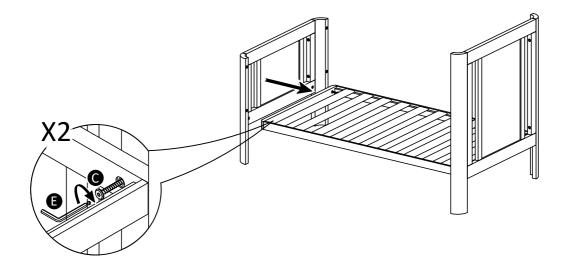

### STEP 1

**!!Loosen ALLEN HEAD BOLTS B For MATTRESS BASE At This Stage!!** 

STEP 4

!!! Make Sure Tighten All ALLEN HEAD BOLTS At Final Stage!!