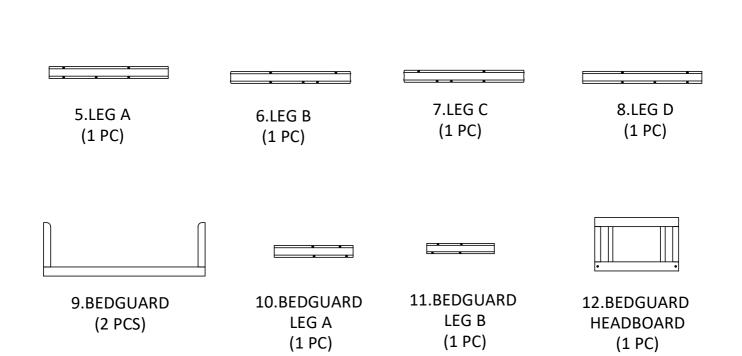

### HARDWARE INVENTORY (COT)

#### 

A. 65MM ALLEN HEAD BOLT (8 PCS) B. 55MM ALLEN HEAD BOLT (8 PCS) C. 40MM ALLEN HEAD BOLT (4 PCS)

()))))

D. 12MM ALLEN HEAD BOLT (4 PCS) E. ALLEN WRENCH (1 PC)

PARTS LIST

1.HEADBOARD

(2 PCS)

2.CRIB RAIL A

(1 PC)

3. CRIB RAIL B (1 PC)

4.MATTRESS BASE (1 PC)