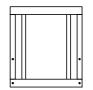

#### 

A. 65MM ALLEN HEAD BOLT (8 PCS) B. 55MM ALLEN HEAD BOLT (8 PCS) C. 40MM ALLEN HEAD BOLT (4 PCS)

()))))

D. 12MM ALLEN HEAD BOLT (4 PCS) E. ALLEN WRENCH (1 PC)

PARTS LIST

1.HEADBOARD

(2 PCS)

2.CRIB RAIL A

(1 PC)

3. CRIB RAIL B (1 PC)

4.MATTRESS BASE (1 PC)