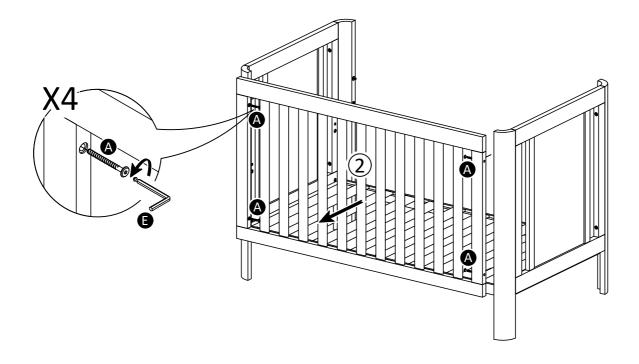

CONVERTIBLE COT ASSEMBLY INSTRUCTION



- The manufacturer's assembly instructions must be followed in detail to ensure the safety features to the cot are not compromise
- To clean surface use only water on a damp cloth. Do not use window cleaners or cleaning abrasives as it will scratch the surface and could damage the protective coating.

### HARDWARE INVENTORY (COT)

#### 

#### 

A. 65MM ALLEN HEAD BOLT (8 PCS) B. 55MM ALLEN HEAD BOLT (8 PCS) C. 40MM ALLEN HEAD BOLT (4 PCS)

()))))



D. 12MM ALLEN HEAD BOLT (4 PCS) E. ALLEN WRENCH (1 PC)

PARTS LIST



1.HEADBOARD

(2 PCS)



2.CRIB RAIL A

(1 PC)



3. CRIB RAIL B (1 PC)



4.MATTRESS BASE (1 PC)







# STEP 3





# HOW TO CHANGE CRIB TO SINGLE BED

### STEP 1



**!!Loosen ALLEN HEAD BOLTS B For MATTRESS BASE At This Stage!!** 





STEP 4







!!! Make Sure Tighten All ALLEN HEAD BOLTS At Final Stage!!