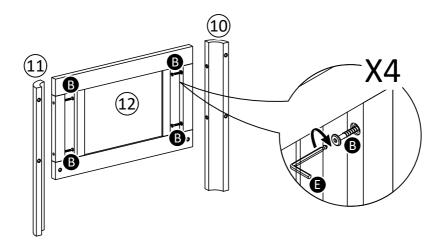

COT ASSEMBLY INSTRUCTION



- The manufacturer's assembly instructions must be followed in detail to ensure the safety features to the cot are not compromise
- To clean surface use only water on a damp cloth. Do not use window cleaners or cleaning abrasives as it will scratch the surface and could damage the protective coating.

### HARDWARE INVENTORY (COT)

#### 

#### 

A. 65MM ALLEN HEAD BOLT (8 PCS) B. 55MM ALLEN HEAD BOLT (8 PCS) C. 40MM ALLEN HEAD BOLT (4 PCS)

()))))



D. 12MM ALLEN HEAD BOLT (4 PCS) E. ALLEN WRENCH (1 PC)

PARTS LIST



1.HEADBOARD

(2 PCS)



2.CRIB RAIL A

(1 PC)



3. CRIB RAIL B (1 PC)



4.MATTRESS BASE (1 PC)







# STEP 3





# HOW TO CHANGE CRIB TO SINGLE BED

### STEP 1



**!!Loosen ALLEN HEAD BOLTS B For MATTRESS BASE At This Stage!!** 





STEP 4







!!! Make Sure Tighten All ALLEN HEAD BOLTS At Final Stage!!