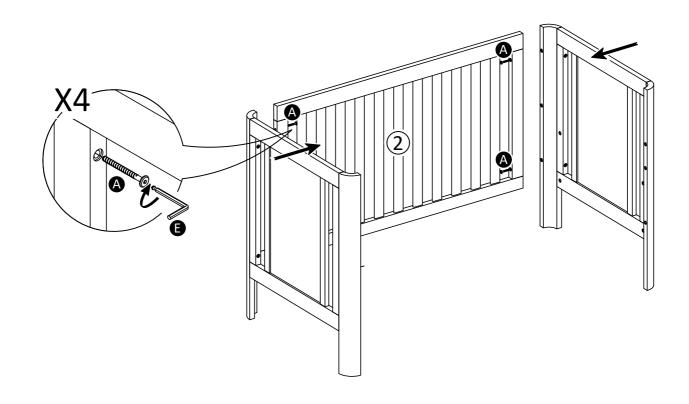

# ASTER COT FIXED SIDE

# CONVERTIBLE COT ASSEMBLY INSTRUCTION



- The manufacturer's assembly instructions must be followed in detail to ensure the safety features to the cot are not compromise
- To clean surface use only water on a damp cloth. Do not use window cleaners or cleaning abrasives as it will scratch the surface and could damage the protective coating.

### HARDWARE INVENTORY (COT)

#### 

#### 

A. 65MM ALLEN HEAD BOLT (8 PCS) B. 55MM ALLEN HEAD BOLT (8 PCS) C. 40MM ALLEN HEAD BOLT (4 PCS)

()))))



D. 12MM ALLEN HEAD BOLT (4 PCS) E. ALLEN WRENCH (1 PC)

PARTS LIST



1.HEADBOARD

(2 PCS)



2.CRIB RAIL A

(1 PC)



3. CRIB RAIL B (1 PC)



4.MATTRESS BASE (1 PC)







# STEP 3





# HOW TO CHANGE CRIB TO SINGLE BED

### STEP 1



**!!Loosen ALLEN HEAD BOLTS B For MATTRESS BASE At This Stage!!** 





STEP 4







!!! Make Sure Tighten All ALLEN HEAD BOLTS At Final Stage!!