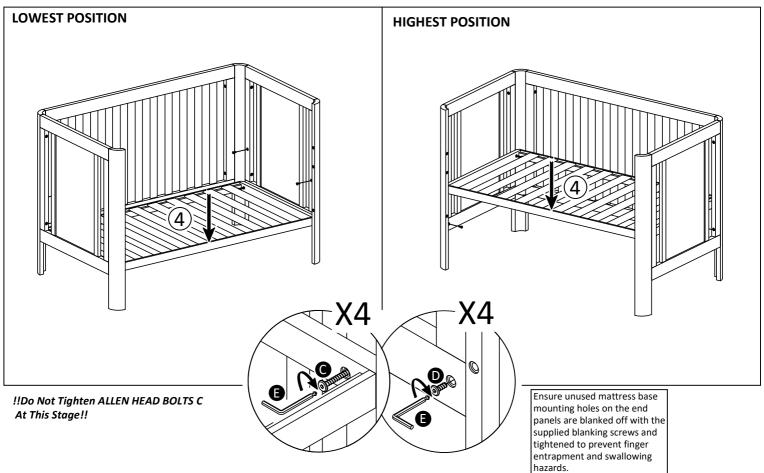

### STEP 1

**!!Loosen ALLEN HEAD BOLTS B For MATTRESS BASE At This Stage!!** 

STEP 4

!!! Make Sure Tighten All ALLEN HEAD BOLTS At Final Stage!!