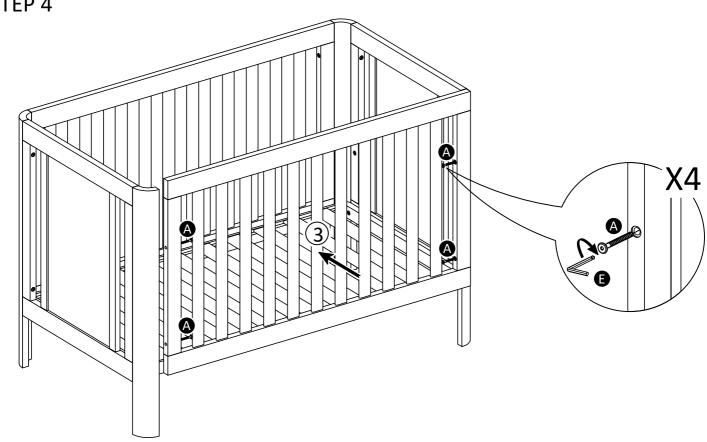

# ASTER COT FIXED SIDE

# CONVERTIBLE COT ASSEMBLY INSTRUCTION



- The manufacturer's assembly instructions must be followed in detail to ensure the safety features to the cot are not compromise
- To clean surface use only water on a damp cloth. Do not use window cleaners or cleaning abrasives as it will scratch the surface and could damage the protective coating.

### HARDWARE INVENTORY (COT)

#### 

#### 

A. 65MM ALLEN HEAD BOLT (8 PCS) B. 55MM ALLEN HEAD BOLT (8 PCS) C. 40MM ALLEN HEAD BOLT (4 PCS)

()))))



D. 12MM ALLEN HEAD BOLT (4 PCS) E. ALLEN WRENCH (1 PC)

PARTS LIST



1.HEADBOARD

(2 PCS)



2.CRIB RAIL A

(1 PC)



3. CRIB RAIL B (1 PC)



4.MATTRESS BASE (1 PC)







# STEP 3





# HOW TO CHANGE CRIB TO SINGLE BED

### STEP 1



**!!Loosen ALLEN HEAD BOLTS B For MATTRESS BASE At This Stage!!** 





STEP 4







!!! Make Sure Tighten All ALLEN HEAD BOLTS At Final Stage!!