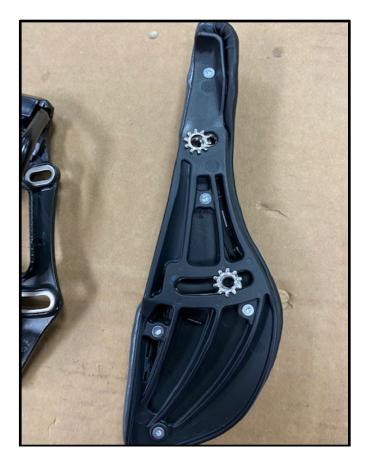

<u>Step 1</u> – Remove the surfaces from the frame by loosening and removing the (2) 12mm front screws and (2) 16mm rear screws.

<u>Step 2</u> – Add the washers to the frame or bottom of the surfaces, see below:

<u>Step 3</u> – Line everything up, making sure the washer is centered over the hole in the rear and in the front.

Be sure to install the (2) 12mm adjustment screws in the front, and the (2) 16mm adjustment screws in the rear.