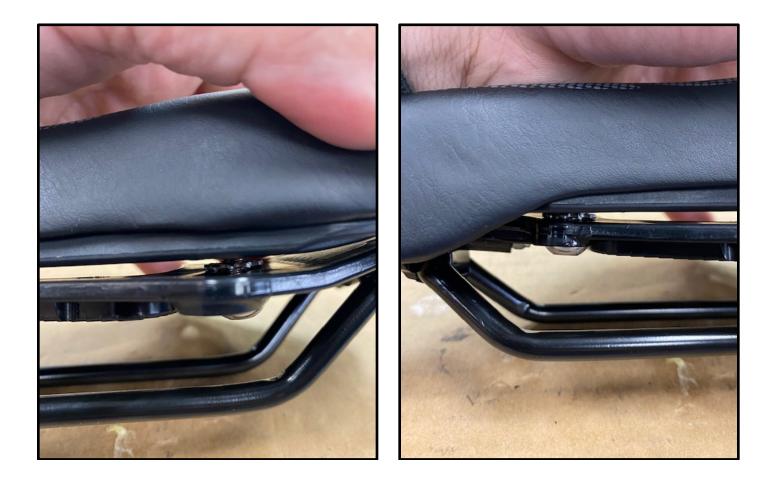

We send all saddles with the adjustment screw installed on the inner hole to allow for maximum width. If you need the saddle at a more narrow setting, move the adjustment screw to the outer hole.

<u>Step 4</u> – Make sure the grip washers are sandwiched between the frame and surfaces, resting flat.

<u>Step 5</u> – Readjust your saddle to your previous settings. After that is completed, tighten the adjustment screws to 26 in/lbs. or 3Nm, and get back to riding.

Please note that with the wedges, it is the same process, but the grip washers will go on the top of the wedge versus the frame.