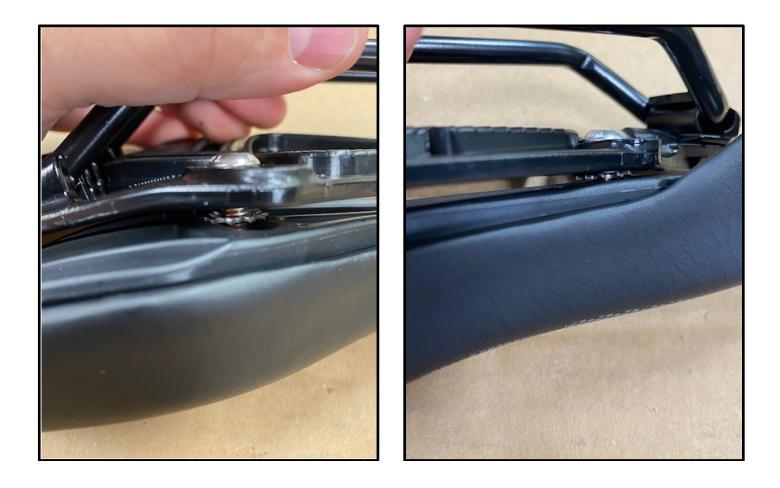

We send all saddles with the adjustment screw installed on the inner hole to allow for maximum width. If you need the saddle at a more narrow setting, move the adjustment screw to the outer hole.

<u>Step 4</u> – Make sure the grip washers are sandwiched between the frame and surfaces, resting flat.

<u>Step 5</u> – Readjust your saddle to your previous settings. After that is completed, tighten the adjustment screws to 26 in/lbs. or 3Nm, and get back to riding.

Please note that with the wedges, it is the same process, but the grip washers will go on the top of the wedge versus the frame.