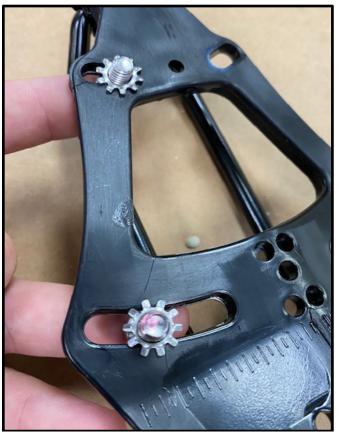

<u>Step 1</u> – Remove the surfaces from the frame by loosening and removing the (2) 12mm front screws and (2) 16mm rear screws.

<u>Step 2</u> – Add the washers to the frame or bottom of the surfaces, see below:

<u>Step 3</u> – Line everything up, making sure the washer is centered over the hole in the rear and in the front.

Be sure to install the (2) 12mm adjustment screws in the front, and the (2) 16mm adjustment screws in the rear.