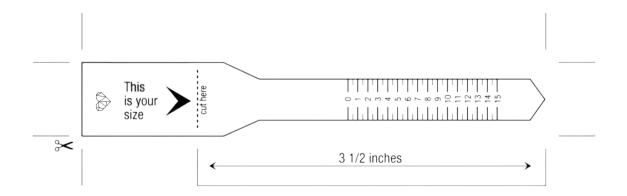

## Ring Size Guide

Before measuring, be sure guide is printed to scale properly.

You can quickly do this, by placing a credit card on the line below. If the card lines up, then you are good to go!

\*Also when printing, select SCALE TO FIT > 97% > FILL ENTIRE PAPER.

## Follow these simple steps to find your perfect size.

- Print out page and cut out ring sizer.
- Cut along the dotted line.
- Insert the tip of the ring sizer into the slot created, making sure the numbers are facing outwards.
- Place your finger inside and adjust to the desired fit.
- There you go! You will be able to determine the best size for you!