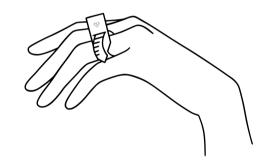

## Follow these simple steps to find your perfect size.

- Print out page and cut out ring sizer.
- Cut along the dotted line.
- Insert the tip of the ring sizer into the slot created, making sure the numbers are facing outwards.
- Place your finger inside and adjust to the desired fit.
- There you go! You will be able to determine the best size for you!