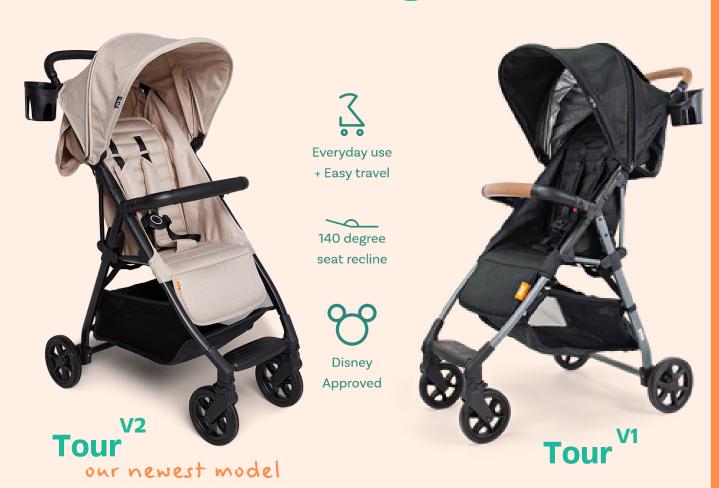

# Tour Comparison



## Ability to expand with a Tandem Add-on Seat



Make sure you grab the correct V1 or V2 add-on seat



## Compatible with Car Seat Adapter



Only compatible with the Graco & Chicco Car Seat Adapter



#### Compatible with snack tray





#### Wheels

New Everyday Wheels

Lightweight Travel Wheels

#### Weight

13.4 lbs

12.8 lbs

# **Open Dimensions**

40" (height) x 20.5" (width) x 31" (depth)

40" (height) x 20.5" (width) x 30" (depth)

#### **Closed Dimensions**

32" (height) x 10" (width) x 20.5" (depth)

29" (height) x 9" (width) x 20.5" (depth)

#### Age Recommendations

3+ months without a car seat Max weight of 45 lbs per seat

(Can use from birth with car seat adapter)