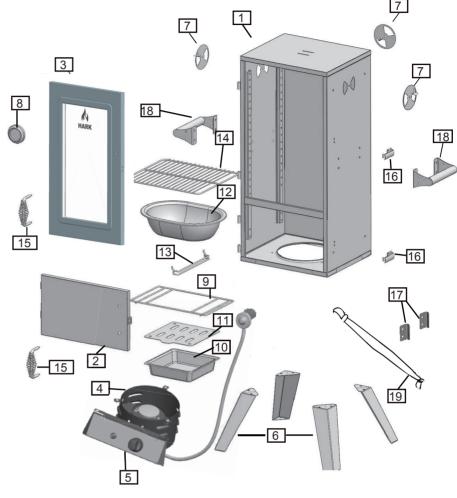

| Primary Components |                         |     |   |      |                               |     |
|--------------------|-------------------------|-----|---|------|-------------------------------|-----|
| ltem               | Description             | Qty |   | ltem | Description                   | Qty |
| 1                  | Smoker Cabinet          | 1   | 1 | 11   | Wood Chip Box Lid             | 1   |
| 2                  | Smoker Door - Lower     | 1   | 1 | 12   | Water Bowl                    | 1   |
| 3                  | Smoker Door - Upper     | 1   | 1 | 13   | Grid Track                    | 10  |
| 4                  | Burner Chamber Assembly | 1   | 1 | 14   | Cooking Rack                  | 3   |
| 5                  | Control Panel Assembly  | 1   | 1 | 15   | Door Handle                   | 2   |
| 6                  | Smoker Leg              | 4   | 1 | 16   | Door Latch                    | 2   |
| 7                  | Adjustable Damper       | 3   | 1 | 17   | Door Latch Plate              | 2   |
| 8                  | Temperature Gauge       | 1   | 1 | 18   | Side Handle                   | 2   |
| 9                  | Wood Chip Box Rack      | 1   |   | 19   | Gas Bottle Restraint<br>Strap | 1   |
| 10                 | Wood Chip Box           | 1   |   |      |                               |     |