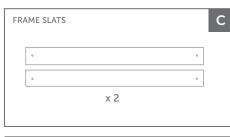

## Components

## ΕN

#### PLEASE CHECK THAT YOU HAVE ALL THE COMPONENTS LISTED **BELOW BEFORE STARTING ASSEMBLY**

x 2