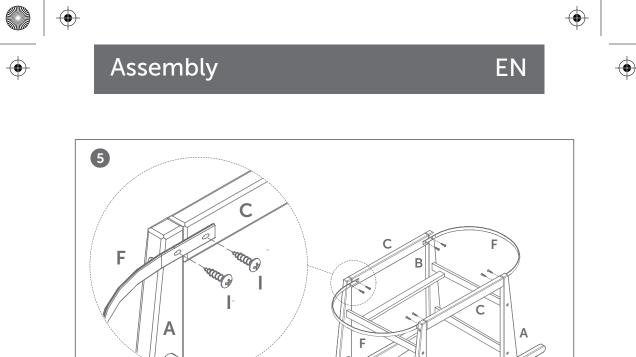

amage the joints. Always lift the Moses Basket Stand into place.
- DO NOT use accessories or replacement parts other than those approved by the manufacturer.
- The product can be assembled only by adults.
- Regularly inspect and secure any loose screws. Exercise caution to avoid over-tightening, as it may lead to potential damage.
- · Store away when not in use.
- Keep away from direct heat. This product is made using natural materials and could be vulnerable to extreme heat or damp environments.
- Clean with a warm, slightly damp cloth. Do not use harsh detergents.



















## Components

## ΕN

#### PLEASE CHECK THAT YOU HAVE ALL THE COMPONENTS LISTED **BELOW BEFORE STARTING ASSEMBLY**

















x 2























# Assembly

## ΕN































































Please don't hesitate to contact us for any more information on this product hello@babyelegance.com

> This product is manufactured in China Made in China imported by Baby Elegance



Baby Elegance International House 142 Cromwell Road London SW7 4EF