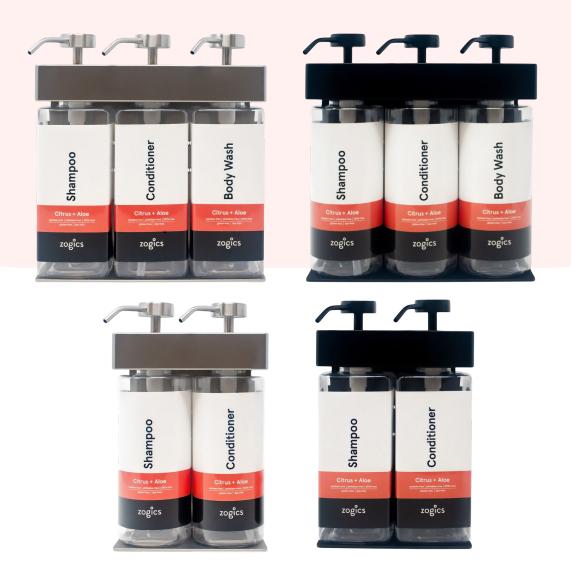

#### **SOLERA DISPENSERS**

| Citrus + Albe                                                                                                                                                                                                                                                                                                                                                                                                                                                                                                                                                                                                                                                                                                                                                                                                                                                                                                                                                                                                                                                                                                                                                                                                                                                                                                                                                                                                                                                                                                                                                                                                                                                                                                                                                                                                                                                                                                                                                                                                                                                                                                                                                                                                                                                                                                                                                                                                                                                                                                                                                                                                                                                                                                                                                      |               |                                                                                         |
|--------------------------------------------------------------------------------------------------------------------------------------------------------------------------------------------------------------------------------------------------------------------------------------------------------------------------------------------------------------------------------------------------------------------------------------------------------------------------------------------------------------------------------------------------------------------------------------------------------------------------------------------------------------------------------------------------------------------------------------------------------------------------------------------------------------------------------------------------------------------------------------------------------------------------------------------------------------------------------------------------------------------------------------------------------------------------------------------------------------------------------------------------------------------------------------------------------------------------------------------------------------------------------------------------------------------------------------------------------------------------------------------------------------------------------------------------------------------------------------------------------------------------------------------------------------------------------------------------------------------------------------------------------------------------------------------------------------------------------------------------------------------------------------------------------------------------------------------------------------------------------------------------------------------------------------------------------------------------------------------------------------------------------------------------------------------------------------------------------------------------------------------------------------------------------------------------------------------------------------------------------------------------------------------------------------------------------------------------------------------------------------------------------------------------------------------------------------------------------------------------------------------------------------------------------------------------------------------------------------------------------------------------------------------------------------------------------------------------------------------------------------------|---------------|-----------------------------------------------------------------------------------------|
| DISPENSER                                                                                                                                                                                                                                                                                                                                                                                                                                                                                                                                                                                                                                                                                                                                                                                                                                                                                                                                                                                                                                                                                                                                                                                                                                                                                                                                                                                                                                                                                                                                                                                                                                                                                                                                                                                                                                                                                                                                                                                                                                                                                                                                                                                                                                                                                                                                                                                                                                                                                                                                                                                                                                                                                                                                                          | SKU #         | PRODUCT DETAILS                                                                         |
| suger<br>suger<br>suger<br>suger<br>suger<br>suger<br>suger<br>suger<br>suger<br>suger<br>suger<br>suger<br>suger<br>suger<br>suger<br>suger<br>suger<br>suger<br>suger<br>suger<br>suger<br>suger<br>suger<br>suger<br>suger<br>suger<br>suger<br>suger<br>suger<br>suger<br>suger<br>suger<br>suger<br>suger<br>suger<br>suger<br>suger<br>suger<br>suger<br>suger<br>suger<br>suger<br>suger<br>suger<br>suger<br>suger<br>suger<br>suger<br>suger<br>suger<br>suger<br>suger<br>suger<br>suger<br>suger<br>suger<br>suger<br>suger<br>suger<br>suger<br>suger<br>suger<br>suger<br>suger<br>suger<br>suger<br>suger<br>suger<br>suger<br>suger<br>suger<br>suger<br>suger<br>suger<br>suger<br>suger<br>suger<br>suger<br>suger<br>suger<br>suger<br>suger<br>suger<br>suger<br>suger<br>suger<br>suger<br>suger<br>suger<br>suger<br>suger<br>suger<br>suger<br>suger<br>suger<br>suger<br>suger<br>suger<br>suger<br>suger<br>suger<br>suger<br>suger<br>suger<br>suger<br>suger<br>suger<br>suger<br>suger<br>suger<br>suger<br>suger<br>suger<br>suger<br>suger<br>suger<br>suger<br>suger<br>suger<br>suger<br>suger<br>suger<br>suger<br>suger<br>suger<br>suger<br>suger<br>suger<br>suger<br>suger<br>suger<br>suger<br>suger<br>suger<br>suger<br>suger<br>suger<br>suger<br>suger<br>suger<br>suger<br>suger<br>suger<br>suger<br>suger<br>suger<br>suger<br>suger<br>suger<br>suger<br>suger<br>suger<br>suger<br>suger<br>suger<br>suger<br>suger<br>suger<br>suger<br>suger<br>suger<br>suger<br>suger<br>suger<br>suger<br>suger<br>suger<br>suger<br>suger<br>suger<br>suger<br>suger<br>suger<br>suger<br>suger<br>suger<br>suger<br>suger<br>suger<br>suger<br>suger<br>suger<br>suger<br>suger<br>suger<br>suger<br>suger<br>suger<br>suger<br>suger<br>suger<br>suger<br>suger<br>suger<br>suger<br>suger<br>suger<br>suger<br>suger<br>suger<br>suger<br>suger<br>suger<br>suger<br>suger<br>suger<br>suger<br>suger<br>suger<br>suger<br>suger<br>suger<br>suger<br>suger<br>suger<br>suger<br>suger<br>suger<br>suger<br>suger<br>suger<br>suger<br>suger<br>suger<br>suger<br>suger<br>suger<br>suger<br>suger<br>suger<br>suger<br>suger<br>suger<br>suger<br>suger<br>suger<br>suger<br>suger<br>suger<br>suger<br>suger<br>suger<br>suger<br>suger<br>suger<br>suger<br>suger<br>suger<br>suger<br>suger<br>suger<br>suger<br>suger<br>suger<br>suger<br>suger<br>suger<br>suger<br>suger<br>suger<br>suger<br>suger<br>suger<br>suger<br>suger<br>suger<br>suger<br>suger<br>suger<br>suger<br>suger<br>suger<br>suger<br>suger<br>suger<br>suger<br>suger<br>suger<br>suger<br>suger<br>suger<br>suger<br>suger<br>suger<br>suger<br>suger<br>suger<br>suger<br>suger<br>suger<br>suger<br>suger<br>su                             | 39334-R3-C-CA | Satin Rectangle 3-Chamber Refillable Dispenser<br>(Shampoo, Conditioner, and Body Wash) |
| State State   State Conditional   State Conditiona                                                                                                                                                                                                                                                                                                                                                                                                                                                                                                                                                                                                                                                                                                                                                                                                                                                                                                                                                                                                                                                                                                                                                                                                                                                                                                                                                                                                                                                                                                                                                                                                                                                                                                                                                                                                                                                                                                                                                                                                                                                 | 39388-R3-C-CA | Black Rectangle 3-Chamber Refillable Dispenser<br>(Shampoo, Conditioner, and Body Wash) |
| Land the second se                                                                                                                                                                                                                                                                                                                                                                                                                                                                                                                                                                                                                                                                                                                                                                                                                                                                                 | 39334-03-C-CA | Satin Oval 3-Chamber Refillable Dispenser<br>(Shampoo, Conditioner, and Body Wash)      |
| Defaultioner<br>Defaultioner<br>Defaultioner<br>Defaultioner                                                                                                                                                                                                                                                                                                                                                                                                                                                                                                                                                                                                                                                                                                                                                                                                                                                                                                                                                                                                                                                                                                                                                                                                                                                                                                                                                                                                                                                                                                                                                                                                                                                                                                                                                                                                                                                                                                                                                                                                                                                                                                                                                                                                                                                                                                                                                                                                                                                                                                                                                                                                                                                                                                       | 39388-03-C-CA | Black Oval 3-Chamber Refillable Dispenser<br>(Shampoo, Conditioner, and Body Wash)      |
| Statement<br>Statement<br>Statement<br>Statement<br>Statement<br>Statement<br>Statement<br>Statement<br>Statement<br>Statement<br>Statement<br>Statement<br>Statement<br>Statement<br>Statement<br>Statement<br>Statement<br>Statement<br>Statement<br>Statement<br>Statement<br>Statement<br>Statement<br>Statement<br>Statement<br>Statement<br>Statement<br>Statement<br>Statement<br>Statement<br>Statement<br>Statement<br>Statement<br>Statement<br>Statement<br>Statement<br>Statement<br>Statement<br>Statement<br>Statement<br>Statement<br>Statement<br>Statement<br>Statement<br>Statement<br>Statement<br>Statement<br>Statement<br>Statement<br>Statement<br>Statement<br>Statement<br>Statement<br>Statement<br>Statement<br>Statement<br>Statement<br>Statement<br>Statement<br>Statement<br>Statement<br>Statement<br>Statement<br>Statement<br>Statement<br>Statement<br>Statement<br>Statement<br>Statement<br>Statement<br>Statement<br>Statement<br>Statement<br>Statement<br>Statement<br>Statement<br>Statement<br>Statement<br>Statement<br>Statement<br>Statement<br>Statement<br>Statement<br>Statement<br>Statement<br>Statement<br>Statement<br>Statement<br>Statement<br>Statement<br>Statement<br>Statement<br>Statement<br>Statement<br>Statement<br>Statement<br>Statement<br>Statement<br>Statement<br>Statement<br>Statement<br>Statement<br>Statement<br>Statement<br>Statement<br>Statement<br>Statement<br>Statement<br>Statement<br>Statement<br>Statement<br>Statement<br>Statement<br>Statement<br>Statement<br>Statement<br>Statement<br>Statement<br>Statement<br>Statement<br>Statement<br>Statement<br>Statement<br>Statement<br>Statement<br>Statement<br>Statement<br>Statement<br>Statement<br>Statement<br>Statement<br>Statement<br>Statement<br>Statement<br>Statement<br>Statement<br>Statement<br>Statement<br>Statement<br>Statement<br>Statement<br>Statement<br>Statement<br>Statement<br>Statement<br>Statement<br>Statement<br>Statement<br>Statement<br>Statement<br>Statement<br>Statement<br>Statement<br>Statement<br>Statement<br>Statement<br>Statement<br>Statement<br>Statement<br>Statement<br>Statement<br>Statement<br>Statement<br>Statement<br>Statement<br>Statement<br>Statement<br>Statement<br>Statement<br>Statement<br>Statement<br>Statement<br>Statement<br>Statement<br>Statement<br>Statement<br>Statement<br>Statement<br>Statement<br>Statement<br>Statement<br>Statement<br>Statement<br>Statement<br>Statement<br>Statement<br>Statement<br>Statement<br>Statement<br>Statement<br>Statement<br>Statement<br>Statement<br>Statement<br>Statement<br>Statement<br>Statement<br>Statement<br>Statement<br>Statement<br>Statement<br>Statement<br>Statement<br>Statement<br>Statem | 39234-R3-C-CA | Satin Rectangle 2-Chamber Refillable Dispenser<br>(Shampoo and Conditioner)             |
| solars                                                                                                                                                                                                                                                                                                                                                                                                                                                                                                                                                                                                                                                                                                                                                                                                                                                                                                                                                                                                                                                                                                                                                                                                                                                                                                                                                                                                                                                                                                                                                                                                                                                                                                                                                                                                                                                                                                                                                                                                                                                                                                                                                                                                                                                                                                                                                                                                                                                                                                                                                                                                                                                                                                                                                             | 39288-R3-C-CA | Black Rectangle 2-Chamber Refillable Dispenser<br>(Shampoo and Conditioner)             |

### **SOLERA DISPENSERS**

| DISPENSER                                                                                                                                                                                                                                                                                                                                                                                                                                                                                                                                                                                                                                                                                                                                                                                                                                                                                                                                                                                                                                                                                                                                                                                                                                                                                                                                                                                                                                                                                                                                                                                                                                                                                                                                                                                                                                                                                                                                                                                                                                                                                                                                                                                                                                                                                                                                                                                                                                                                                                                                                                                                                                                                                                                                                                                                                                                                                                                                                                                                                                                                                                                                                                               | SKU #         | PRODUCT DETAILS                                                        |
|-----------------------------------------------------------------------------------------------------------------------------------------------------------------------------------------------------------------------------------------------------------------------------------------------------------------------------------------------------------------------------------------------------------------------------------------------------------------------------------------------------------------------------------------------------------------------------------------------------------------------------------------------------------------------------------------------------------------------------------------------------------------------------------------------------------------------------------------------------------------------------------------------------------------------------------------------------------------------------------------------------------------------------------------------------------------------------------------------------------------------------------------------------------------------------------------------------------------------------------------------------------------------------------------------------------------------------------------------------------------------------------------------------------------------------------------------------------------------------------------------------------------------------------------------------------------------------------------------------------------------------------------------------------------------------------------------------------------------------------------------------------------------------------------------------------------------------------------------------------------------------------------------------------------------------------------------------------------------------------------------------------------------------------------------------------------------------------------------------------------------------------------------------------------------------------------------------------------------------------------------------------------------------------------------------------------------------------------------------------------------------------------------------------------------------------------------------------------------------------------------------------------------------------------------------------------------------------------------------------------------------------------------------------------------------------------------------------------------------------------------------------------------------------------------------------------------------------------------------------------------------------------------------------------------------------------------------------------------------------------------------------------------------------------------------------------------------------------------------------------------------------------------------------------------------------------|---------------|------------------------------------------------------------------------|
| software and the softwa                                                                                                                                                                                                                                                                                                                                                                                                                                                                                                                                                                                                                                                                                                                                                                                                                                                                                                                                                                                                                                                          | 39234-03-C-CA | Satin Oval 2-Chamber Refillable Dispenser<br>(Shampoo and Conditioner) |
| Bampoo<br>Brannoo<br>Conditioner<br>Annoo<br>Annoo<br>Annoo<br>Annoo<br>Annoo<br>Annoo<br>Annoo<br>Annoo<br>Annoo<br>Annoo<br>Annoo<br>Annoo<br>Annoo<br>Annoo<br>Annoo<br>Annoo<br>Annoo<br>Annoo<br>Annoo<br>Annoo<br>Annoo<br>Annoo<br>Annoo<br>Annoo<br>Annoo<br>Annoo<br>Annoo<br>Annoo<br>Annoo<br>Annoo<br>Annoo<br>Annoo<br>Annoo<br>Annoo<br>Annoo<br>Annoo<br>Annoo<br>Annoo<br>Annoo<br>Annoo<br>Annoo<br>Annoo<br>Annoo<br>Annoo<br>Annoo<br>Annoo<br>Annoo<br>Annoo<br>Annoo<br>Annoo<br>Annoo<br>Annoo<br>Annoo<br>Annoo<br>Annoo<br>Annoo<br>Annoo<br>Annoo<br>Annoo<br>Annoo<br>Annoo<br>Annoo<br>Annoo<br>Annoo<br>Annoo<br>Annoo<br>Annoo<br>Annoo<br>Annoo<br>Annoo<br>Annoo<br>Annoo<br>Annoo<br>Annoo<br>Annoo<br>Annoo<br>Annoo<br>Annoo<br>Annoo<br>Annoo<br>Annoo<br>Annoo<br>Annoo<br>Annoo<br>Annoo<br>Annoo<br>Annoo<br>Annoo<br>Annoo<br>Annoo<br>Annoo<br>Annoo<br>Annoo<br>Annoo<br>Annoo<br>Annoo<br>Annoo<br>Annoo<br>Annoo<br>Annoo<br>Annoo<br>Annoo<br>Annoo<br>Annoo<br>Annoo<br>Annoo<br>Annoo<br>Annoo<br>Annoo<br>Annoo<br>Annoo<br>Annoo<br>Annoo<br>Annoo<br>Annoo<br>Annoo<br>Annoo<br>Annoo<br>Annoo<br>Annoo<br>Annoo<br>Annoo<br>Annoo<br>Annoo<br>Annoo<br>Annoo<br>Annoo<br>Annoo<br>Annoo<br>Annoo<br>Annoo<br>Annoo<br>Annoo<br>Annoo<br>Annoo<br>Annoo<br>Annoo<br>Annoo<br>Annoo<br>Annoo<br>Annoo<br>Annoo<br>Annoo<br>Annoo<br>Annoo<br>Annoo<br>Annoo<br>Annoo<br>Annoo<br>Annoo<br>Annoo<br>Annoo<br>Annoo<br>Annoo<br>Annoo<br>Annoo<br>Annoo<br>Annoo<br>Annoo<br>Annoo<br>Annoo<br>Annoo<br>Annoo<br>Annoo<br>Annoo<br>Annoo<br>Annoo<br>Annoo<br>Annoo<br>Annoo<br>Annoo<br>Annoo<br>Annoo<br>Annoo<br>Annoo<br>Annoo<br>Annoo<br>Annoo<br>Annoo<br>Annoo<br>Annoo<br>Annoo<br>Annoo<br>Annoo<br>Annoo<br>Annoo<br>Annoo<br>Annoo<br>Annoo<br>Annoo<br>Annoo<br>Annoo<br>Annoo<br>Annoo<br>Annoo<br>Annoo<br>Annoo<br>Annoo<br>Annoo<br>Annoo<br>Annoo<br>Annoo<br>Annoo<br>Annoo<br>Annoo<br>Annoo<br>Annoo<br>Annoo<br>Annoo<br>Annoo<br>Annoo<br>Annoo<br>Annoo<br>Annoo<br>Annoo<br>Annoo<br>Annoo<br>Annoo<br>Annoo<br>Annoo<br>Annoo<br>Annoo<br>Annoo<br>Annoo<br>Annoo<br>Annoo<br>Annoo<br>Annoo<br>Annoo<br>Annoo<br>Annoo<br>Annoo<br>Annoo<br>Annoo<br>Annoo<br>Annoo<br>Annoo<br>Annoo<br>Annoo<br>Annoo<br>Annoo<br>Annoo<br>Annoo<br>Annoo<br>Annoo<br>Annoo<br>Annoo<br>Annoo<br>Annoo<br>Annoo<br>Annoo<br>Annoo<br>Annoo<br>Annoo<br>Annoo<br>Annoo<br>Annoo<br>Annoo<br>Annoo<br>Annoo<br>Annoo<br>Annoo<br>Annoo<br>Annoo<br>Annoo<br>Annoo<br>Annoo<br>Annoo<br>Annoo<br>Annoo<br>Annoo<br>Annoo<br>Annoo<br>Annoo<br>Annoo<br>Annoo<br>Annoo<br>Annoo<br>Annoo<br>Annoo<br>Annoo<br>Annoo<br>Annoo<br>Annoo<br>Annoo<br>Annoo<br>Annoo<br>Annoo<br>Annoo<br>Annoo<br>Annoo<br>Annoo<br>Annoo<br>Annoo<br>Annoo<br>Annoo<br>Annoo<br>Annoo<br>Annoo<br>Annoo<br>Annoo<br>Annoo<br>Annoo<br>Annoo<br>Annoo<br>Annoo<br>Annoo<br>Annoo<br>Annoo<br>Annoo<br>Annoo<br>Annoo<br>Annoo<br>Annoo<br>Annoo<br>Annoo<br>Annoo<br>Annoo<br>Annoo<br>Annoo<br>Annoo<br>Annoo<br>Annoo<br>Annoo<br>Annoo<br>Annoo<br>Annoo<br>Annoo<br>Annoo<br>Annoo<br>Annoo<br>Annoo<br>Annoo<br>Annoo<br>Annoo<br>Annoo<br>Ano | 39288-03-C-CA | Black Oval 2-Chamber Refillable Dispenser<br>(Shampoo and Conditioner) |

# COLOR OPTIONS

Augica zogica

Satin Finish

Black

## BOTTLE SHAPE OPTIONS

Rectangular

Oval