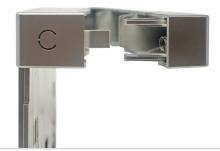

# ABS BRACKETS + LOCKING FEATURE

#### **FEATURES**

- Designed for commercial settings, including gyms, hotels, and spas
- Durable stainless steel pumps for reliable operation
- Lightweight, robust ABS plastic body
- Lockable, tamper-proof gate for secure refills
- Refillable chambers reduce single-use plastic waste
- Detachable chambers for easy maintenance
- Simple installation with included adhesive and two-way tape