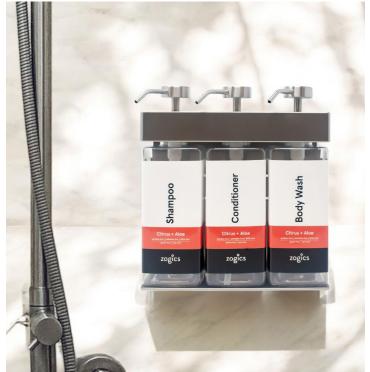

# **SOLERA DISPENSERS**

These versatile and eco-friendly dispensing fixtures ensure a professional and clutter-free presentation for commercial facilities like gyms, spas, and hotels.

TAMPER-PROOF LOCKING KEY

LASTING INVESTMENT THAT SAVES MONEY

REDUCE LANDFILL WASTE

CUSTOM ZOGICS CITRUS & ALOE LABELS

#### **SOLERA DISPENSERS**

| Citrus + Albe                                                                                                                                                                                                                                                                                                                                                                                                                                                                                                                                                                                                                                                                                                                                                                                                                                                                                                                                                                                                                                                                                                                                                                                                                                                                                                                                                                                                                                                                                                                                                                                                                                                                                                                                                                                                                                                                                                                                                                                                                                                                                                                                                                                                                                                                                                                                                                                                                                                                                                                                                                                                                                                                                                                                                      |               |                                                                                         |
|--------------------------------------------------------------------------------------------------------------------------------------------------------------------------------------------------------------------------------------------------------------------------------------------------------------------------------------------------------------------------------------------------------------------------------------------------------------------------------------------------------------------------------------------------------------------------------------------------------------------------------------------------------------------------------------------------------------------------------------------------------------------------------------------------------------------------------------------------------------------------------------------------------------------------------------------------------------------------------------------------------------------------------------------------------------------------------------------------------------------------------------------------------------------------------------------------------------------------------------------------------------------------------------------------------------------------------------------------------------------------------------------------------------------------------------------------------------------------------------------------------------------------------------------------------------------------------------------------------------------------------------------------------------------------------------------------------------------------------------------------------------------------------------------------------------------------------------------------------------------------------------------------------------------------------------------------------------------------------------------------------------------------------------------------------------------------------------------------------------------------------------------------------------------------------------------------------------------------------------------------------------------------------------------------------------------------------------------------------------------------------------------------------------------------------------------------------------------------------------------------------------------------------------------------------------------------------------------------------------------------------------------------------------------------------------------------------------------------------------------------------------------|---------------|-----------------------------------------------------------------------------------------|
| DISPENSER                                                                                                                                                                                                                                                                                                                                                                                                                                                                                                                                                                                                                                                                                                                                                                                                                                                                                                                                                                                                                                                                                                                                                                                                                                                                                                                                                                                                                                                                                                                                                                                                                                                                                                                                                                                                                                                                                                                                                                                                                                                                                                                                                                                                                                                                                                                                                                                                                                                                                                                                                                                                                                                                                                                                                          | SKU #         | PRODUCT DETAILS                                                                         |
| suger<br>suger<br>suger<br>suger<br>suger<br>suger<br>suger<br>suger<br>suger<br>suger<br>suger<br>suger<br>suger<br>suger<br>suger<br>suger<br>suger<br>suger<br>suger<br>suger<br>suger<br>suger<br>suger<br>suger<br>suger<br>suger<br>suger<br>suger<br>suger<br>suger<br>suger<br>suger<br>suger<br>suger<br>suger<br>suger<br>suger<br>suger<br>suger<br>suger<br>suger<br>suger<br>suger<br>suger<br>suger<br>suger<br>suger<br>suger<br>suger<br>suger<br>suger<br>suger<br>suger<br>suger<br>suger<br>suger<br>suger<br>suger<br>suger<br>suger<br>suger<br>suger<br>suger<br>suger<br>suger<br>suger<br>suger<br>suger<br>suger<br>suger<br>suger<br>suger<br>suger<br>suger<br>suger<br>suger<br>suger<br>suger<br>suger<br>suger<br>suger<br>suger<br>suger<br>suger<br>suger<br>suger<br>suger<br>suger<br>suger<br>suger<br>suger<br>suger<br>suger<br>suger<br>suger<br>suger<br>suger<br>suger<br>suger<br>suger<br>suger<br>suger<br>suger<br>suger<br>suger<br>suger<br>suger<br>suger<br>suger<br>suger<br>suger<br>suger<br>suger<br>suger<br>suger<br>suger<br>suger<br>suger<br>suger<br>suger<br>suger<br>suger<br>suger<br>suger<br>suger<br>suger<br>suger<br>suger<br>suger<br>suger<br>suger<br>suger<br>suger<br>suger<br>suger<br>suger<br>suger<br>suger<br>suger<br>suger<br>suger<br>suger<br>suger<br>suger<br>suger<br>suger<br>suger<br>suger<br>suger<br>suger<br>suger<br>suger<br>suger<br>suger<br>suger<br>suger<br>suger<br>suger<br>suger<br>suger<br>suger<br>suger<br>suger<br>suger<br>suger<br>suger<br>suger<br>suger<br>suger<br>suger<br>suger<br>suger<br>suger<br>suger<br>suger<br>suger<br>suger<br>suger<br>suger<br>suger<br>suger<br>suger<br>suger<br>suger<br>suger<br>suger<br>suger<br>suger<br>suger<br>suger<br>suger<br>suger<br>suger<br>suger<br>suger<br>suger<br>suger<br>suger<br>suger<br>suger<br>suger<br>suger<br>suger<br>suger<br>suger<br>suger<br>suger<br>suger<br>suger<br>suger<br>suger<br>suger<br>suger<br>suger<br>suger<br>suger<br>suger<br>suger<br>suger<br>suger<br>suger<br>suger<br>suger<br>suger<br>suger<br>suger<br>suger<br>suger<br>suger<br>suger<br>suger<br>suger<br>suger<br>suger<br>suger<br>suger<br>suger<br>suger<br>suger<br>suger<br>suger<br>suger<br>suger<br>suger<br>suger<br>suger<br>suger<br>suger<br>suger<br>suger<br>suger<br>suger<br>suger<br>suger<br>suger<br>suger<br>suger<br>suger<br>suger<br>suger<br>suger<br>suger<br>suger<br>suger<br>suger<br>suger<br>suger<br>suger<br>suger<br>suger<br>suger<br>suger<br>suger<br>suger<br>suger<br>suger<br>suger<br>suger<br>suger<br>suger<br>suger<br>suger<br>suger<br>suger<br>suger<br>suger<br>suger<br>suger<br>suger<br>suger<br>suger<br>suger<br>su                             | 39334-R3-C-CA | Satin Rectangle 3-Chamber Refillable Dispenser<br>(Shampoo, Conditioner, and Body Wash) |
| State State   State Conditional   State Conditiona                                                                                                                                                                                                                                                                                                                                                                                                                                                                                                                                                                                                                                                                                                                                                                                                                                                                                                                                                                                                                                                                                                                                                                                                                                                                                                                                                                                                                                                                                                                                                                                                                                                                                                                                                                                                                                                                                                                                                                                                                                                 | 39388-R3-C-CA | Black Rectangle 3-Chamber Refillable Dispenser<br>(Shampoo, Conditioner, and Body Wash) |
| Land the second se                                                                                                                                                                                                                                                                                                                                                                                                                                                                                                                                                                                                                                                                                                                                                                                                                                                                                 | 39334-03-C-CA | Satin Oval 3-Chamber Refillable Dispenser<br>(Shampoo, Conditioner, and Body Wash)      |
| Defaultioner<br>Defaultioner<br>Defaultioner<br>Defaultioner                                                                                                                                                                                                                                                                                                                                                                                                                                                                                                                                                                                                                                                                                                                                                                                                                                                                                                                                                                                                                                                                                                                                                                                                                                                                                                                                                                                                                                                                                                                                                                                                                                                                                                                                                                                                                                                                                                                                                                                                                                                                                                                                                                                                                                                                                                                                                                                                                                                                                                                                                                                                                                                                                                       | 39388-03-C-CA | Black Oval 3-Chamber Refillable Dispenser<br>(Shampoo, Conditioner, and Body Wash)      |
| Statement<br>Statement<br>Statement<br>Statement<br>Statement<br>Statement<br>Statement<br>Statement<br>Statement<br>Statement<br>Statement<br>Statement<br>Statement<br>Statement<br>Statement<br>Statement<br>Statement<br>Statement<br>Statement<br>Statement<br>Statement<br>Statement<br>Statement<br>Statement<br>Statement<br>Statement<br>Statement<br>Statement<br>Statement<br>Statement<br>Statement<br>Statement<br>Statement<br>Statement<br>Statement<br>Statement<br>Statement<br>Statement<br>Statement<br>Statement<br>Statement<br>Statement<br>Statement<br>Statement<br>Statement<br>Statement<br>Statement<br>Statement<br>Statement<br>Statement<br>Statement<br>Statement<br>Statement<br>Statement<br>Statement<br>Statement<br>Statement<br>Statement<br>Statement<br>Statement<br>Statement<br>Statement<br>Statement<br>Statement<br>Statement<br>Statement<br>Statement<br>Statement<br>Statement<br>Statement<br>Statement<br>Statement<br>Statement<br>Statement<br>Statement<br>Statement<br>Statement<br>Statement<br>Statement<br>Statement<br>Statement<br>Statement<br>Statement<br>Statement<br>Statement<br>Statement<br>Statement<br>Statement<br>Statement<br>Statement<br>Statement<br>Statement<br>Statement<br>Statement<br>Statement<br>Statement<br>Statement<br>Statement<br>Statement<br>Statement<br>Statement<br>Statement<br>Statement<br>Statement<br>Statement<br>Statement<br>Statement<br>Statement<br>Statement<br>Statement<br>Statement<br>Statement<br>Statement<br>Statement<br>Statement<br>Statement<br>Statement<br>Statement<br>Statement<br>Statement<br>Statement<br>Statement<br>Statement<br>Statement<br>Statement<br>Statement<br>Statement<br>Statement<br>Statement<br>Statement<br>Statement<br>Statement<br>Statement<br>Statement<br>Statement<br>Statement<br>Statement<br>Statement<br>Statement<br>Statement<br>Statement<br>Statement<br>Statement<br>Statement<br>Statement<br>Statement<br>Statement<br>Statement<br>Statement<br>Statement<br>Statement<br>Statement<br>Statement<br>Statement<br>Statement<br>Statement<br>Statement<br>Statement<br>Statement<br>Statement<br>Statement<br>Statement<br>Statement<br>Statement<br>Statement<br>Statement<br>Statement<br>Statement<br>Statement<br>Statement<br>Statement<br>Statement<br>Statement<br>Statement<br>Statement<br>Statement<br>Statement<br>Statement<br>Statement<br>Statement<br>Statement<br>Statement<br>Statement<br>Statement<br>Statement<br>Statement<br>Statement<br>Statement<br>Statement<br>Statement<br>Statement<br>Statement<br>Statement<br>Statement<br>Statement<br>Statement<br>Statement<br>Statement<br>Statement<br>Statement<br>Statement<br>Statement<br>Statement<br>Statement<br>Statem | 39234-R3-C-CA | Satin Rectangle 2-Chamber Refillable Dispenser<br>(Shampoo and Conditioner)             |
| solars                                                                                                                                                                                                                                                                                                                                                                                                                                                                                                                                                                                                                                                                                                                                                                                                                                                                                                                                                                                                                                                                                                                                                                                                                                                                                                                                                                                                                                                                                                                                                                                                                                                                                                                                                                                                                                                                                                                                                                                                                                                                                                                                                                                                                                                                                                                                                                                                                                                                                                                                                                                                                                                                                                                                                             | 39288-R3-C-CA | Black Rectangle 2-Chamber Refillable Dispenser<br>(Shampoo and Conditioner)             |