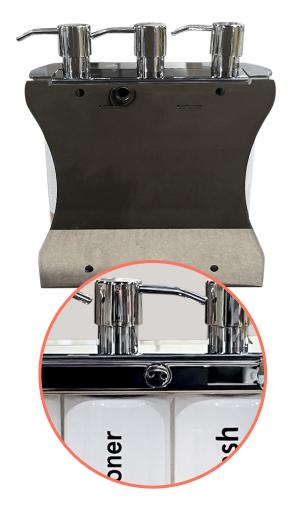

## TRIPLE AMENITY STATION FIXTURE, 12 OZ

| SKU#                    | PRODUCT DETAILS                    |
|-------------------------|------------------------------------|
| ASPCYL300KIT-ZOGICS-C&A | Stainless Steel Fixture            |
|                         | (6) 9 oz Bottles                   |
|                         | (6) Stainless Steel Polished Pumps |
|                         | Locking Key                        |
|                         | Mounting Tape                      |

## **FEATURES**

- Custom Zogics Citrus & Aloe labels
- Cost effective solution for shower stalls
- Eco-friendly system
- Tamper-resistant design
- Propietary mounting tape for easy mounting
- 304 Stainless steel construction