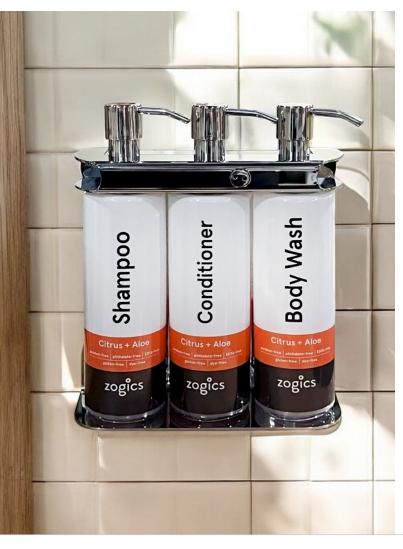

## TRIPLE AMENITY STATION FIXTURE, 12 OZ

| SKU#                    | PRODUCT DETAILS                    |
|-------------------------|------------------------------------|
| ASPCYL300KIT-ZOGICS-C&A | Stainless Steel Fixture            |
|                         | (6) 9 oz Bottles                   |
|                         | (6) Stainless Steel Polished Pumps |
|                         | Locking Key                        |
|                         | Mounting Tape                      |

## **FEATURES**

- Custom Zogics Citrus & Aloe labels
- Cost effective solution for shower stalls
- Eco-friendly system
- Tamper-resistant design
- Propietary mounting tape for easy mounting
- 304 Stainless steel construction