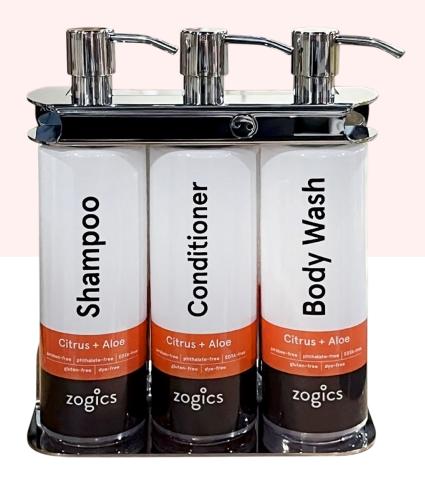

## TRIPLE AMENITY STATION FIXTURE, 12 OZ

| SKU#                    | PRODUCT DETAILS                    |
|-------------------------|------------------------------------|
| ASPCYL300KIT-ZOGICS-C&A | Stainless Steel Fixture            |
|                         | (6) 9 oz Bottles                   |
|                         | (6) Stainless Steel Polished Pumps |
|                         | Locking Key                        |
|                         | Mounting Tape                      |

## **FEATURES**

- Custom Zogics Citrus & Aloe labels
- Cost effective solution for shower stalls
- Eco-friendly system
- Tamper-resistant design
- Propietary mounting tape for easy mounting
- 304 Stainless steel construction