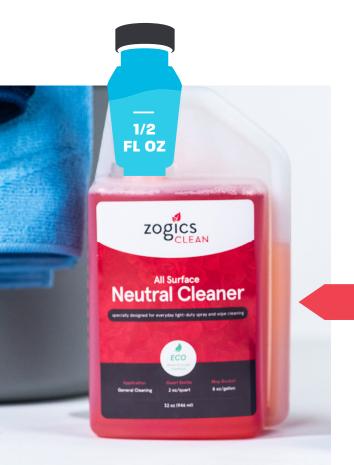

# **EASY TO DILUTE**

1 oz chamber is marked with a 1/2 oz increment.

Transparent bottles and marked measurements make it easy to accurately pour precise amounts of concentrate.

Simply squeeze bottle to fill the 1 oz chamber and pour.