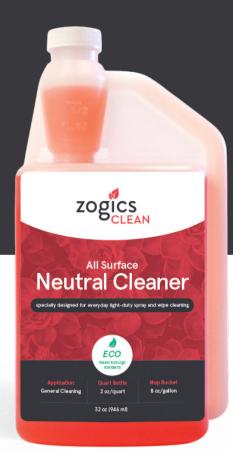

# ALL SURFACE NEUTRAL CLEANER

| SKU #        | PRODUCT DETAILS |
|--------------|-----------------|
| CLNNEC32CN   | 32 oz bottle    |
| CLNNEC32CN-6 | 6 bottles/case  |

COST-EFFECTIVE CONCENTRATE FORMAT

# **ALL SURFACE NEUTRAL CLEANER**

# CLEANER SPACES & GREENER CHOICES

A low toxicity, low VOC, readily biodegradable, concentrated floor cleaner that is specially designed for everyday floor cleaning. It removes routine soils from all types of floors. Excellent for use in mop and bucket cleaning or automatic floor scrubbers. Neutral pH will not harm floor finishes. No rinsing required. May also be used as a light duty spray and wipe cleaner for multiple surfaces not harmed by water.

# **SPECIFICATIONS**

| VOLUME                | 32 oz                                                                                                                                                                                                                              |
|-----------------------|------------------------------------------------------------------------------------------------------------------------------------------------------------------------------------------------------------------------------------|
| QUANTITY              | 1 or 6 bottles/case                                                                                                                                                                                                                |
| WEIGHT                | 2 lbs                                                                                                                                                                                                                              |
| WEIGHT PER GALLON     | 8.53 lbs/gallon                                                                                                                                                                                                                    |
| SCENT                 | Fragrance Free                                                                                                                                                                                                                     |
| COLOR                 | Orange                                                                                                                                                                                                                             |
| PH LEVEL              | 6.0 - 7.0                                                                                                                                                                                                                          |
| DILUTION              | 1:16 – 1:128                                                                                                                                                                                                                       |
| RINSABILITY           | Excellent                                                                                                                                                                                                                          |
| FLASH POINT           | None                                                                                                                                                                                                                               |
| BIODEGRADABILITY      | Complete                                                                                                                                                                                                                           |
| VISCOSITY             | Water Thin                                                                                                                                                                                                                         |
| FOAM                  | Low                                                                                                                                                                                                                                |
| STORAGE/STABILITY     | 1 Year                                                                                                                                                                                                                             |
| FREEZE/THAW STABILITY | Keep from Freezing                                                                                                                                                                                                                 |
| INGREDIENTS           | Secondary Alcohol Ethoxylate -<br>(84133-50-6), C8-C10 ethoxylated,<br>propoxylated alcohols - (68603-<br>25-8), Sodium Xylene Sulfonate<br>- (1300-72-7), Potassium Citrate -<br>(6100-05-6), Dye - (N/A).<br>Water - (7732-18-5) |