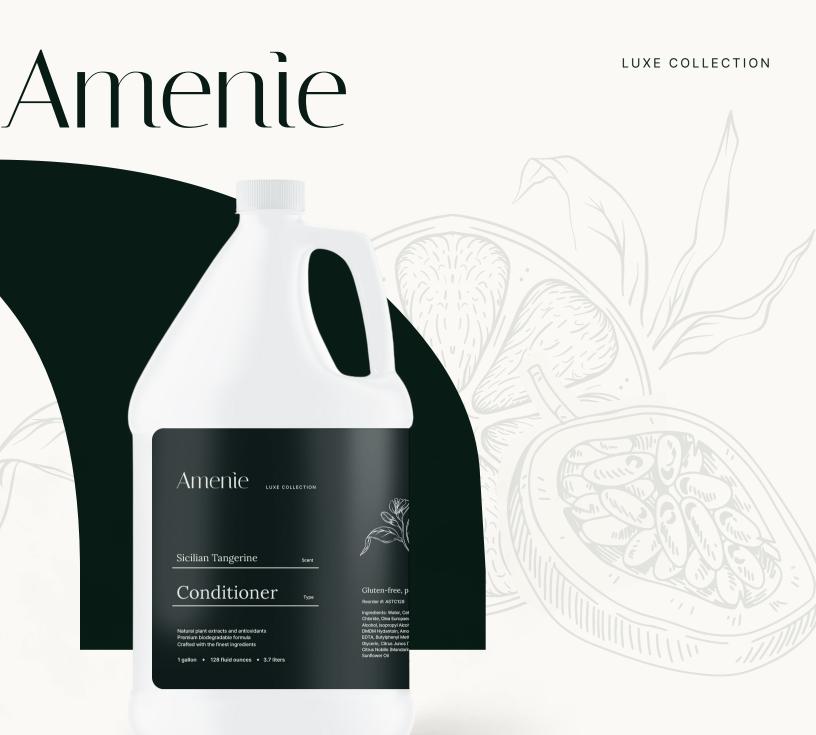

### Sicilian Tangerine AMCNIC

Sicilian Tangerine

Ingredients

Water, Cetyl Alcohol, Stearyl Alcohol, Behentrimonium Chloride, Olea Europaea (Olive) Fruit Oil, Fragrance, Cetearyl Alcohol, Isopropyl Alcohol, Polysorbate 60, Stryene/Acrylates Copolymer, DMDM Hydantoin, Amodimethicone, Sodium Laureth Sulfate, Disodium EDTA, Butylphenyl Methylpropional, Cetrimonium Chloride, Trideceth-12, Glycerin, Citrus Junos (Yuzu) Fruit Extract, Aloe Barbadensis Leaf Juice, Citrus Nobilis (Mandarin Orange) Fruit Extract, Tocopheryl Acetate, Sunflower Oil

#### **Nourishing Citrus Blend**

Indulge your guests with Amenie Sicilian Tangerine Conditioner, a luxurious formula infused with the refreshing scent of Sicilian tangerine. This conditioner, enriched with organic olive oil and soothing aloe vera, deeply nourishes and detangles hair, leaving it soft, smooth, and revitalized. Suitable for all hair types, it enhances every guest's stay with its invigorating citrus fragrance and silky finish.

# Sicilian Tangerine