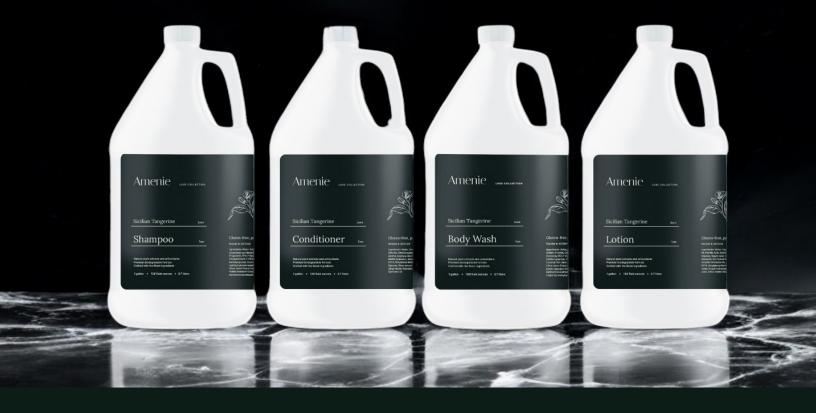

## Amenie

Shampoo

Conditioner

**Body Wash** 

Lotion

Branded Dispensing Systems

### Bath and body collection

The Amenie Sicilian Tangerine Bath & Body Care Collection delivers a refreshing sensory journey, enriched with the invigorating fragrance of Sicilian tangerine. Infused with nourishing olive oil and soothing aloe vera, this collection provides a revitalizing experience, perfect for use in commercial hospitality settings or the comfort of your home.

## Designed to pair effortlessly with shower dispensers

For convenient dispensing, pair with our dispenser fixtures for an effortless and seamless experience. Whether in a guest room, spa, or salon, this collection enhances the ambiance while providing exceptional care.