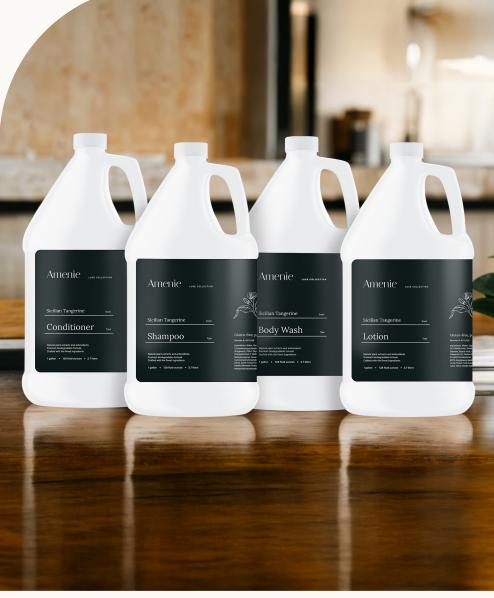

## Amenie

Shampoo

Conditioner

**Body Wash** 

Lotion

Branded Dispensing Systems

### Bath and body collection

The Amenie Sicilian Tangerine Bath & Body Care Collection delivers a refreshing sensory journey, enriched with the invigorating fragrance of Sicilian tangerine. Infused with nourishing olive oil and soothing aloe vera, this collection provides a revitalizing experience, perfect for use in commercial hospitality settings or the comfort of your home.

## Designed to pair effortlessly with shower dispensers

For convenient dispensing, pair with our dispenser fixtures for an effortless and seamless experience. Whether in a guest room, spa, or salon, this collection enhances the ambiance while providing exceptional care.