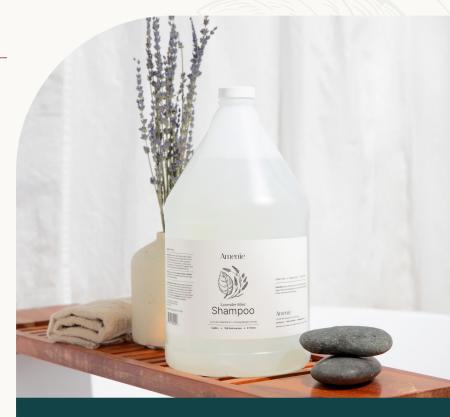

#### **Gentle & Refreshing Shampoo for Guests**

Give your guests a refreshing start to their day with Amenie Lavender Mint Shampoo, a salon-inspired formula designed for comfort and care. Infused with a crisp lavender essential oils and mint scent, this shampoo gently cleanses while helping maintain natural volume, leaving hair feeling fresh, soft, and revitalized. Enriched with organic olive oil and aloe vera, it provides lightweight nourishment, ensuring a smooth, manageable finish without heaviness. Thoughtfully crafted without parabens or gluten, it's a gentle choice for all hair and skin types, making it a versatile addition to any hospitality setting.

## Designed to pair effortlessly with shower dispensers

For convenient dispensing, pair with our dispenser fixtures for an effortless and seamless experience. Whether in a guest room, spa, or salon, this collection enhances the ambiance while providing exceptional care.