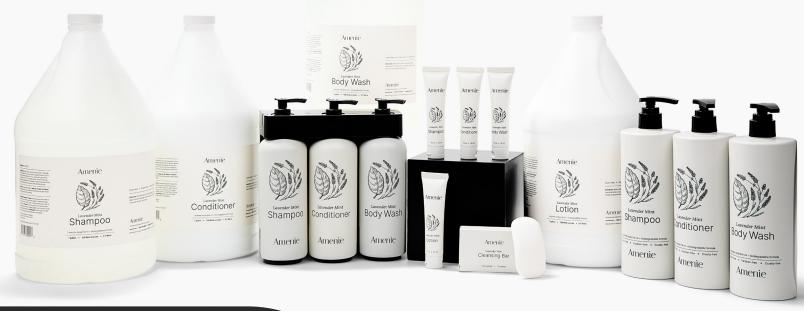

## Amenie

Shampoo

Conditioner

Body Wash

Lotion

Cleansing Bar Soap

Branded Dispensing Systems

#### Bath and body collection

The Amenie collection of biodegradable, cruelty-free essentials—shampoo, conditioner, body wash, and lotion keeps guests refreshed from head to toe. Enriched with organic olive oil and aloe vera, each formula provides deep hydration, while a crisp blend of lavender and mint essential oils invigorates the senses. Thoughtfully designed for sustainability, they come in recyclable packaging and bulk gallon sizes to minimize waste and reduce environmental impact.