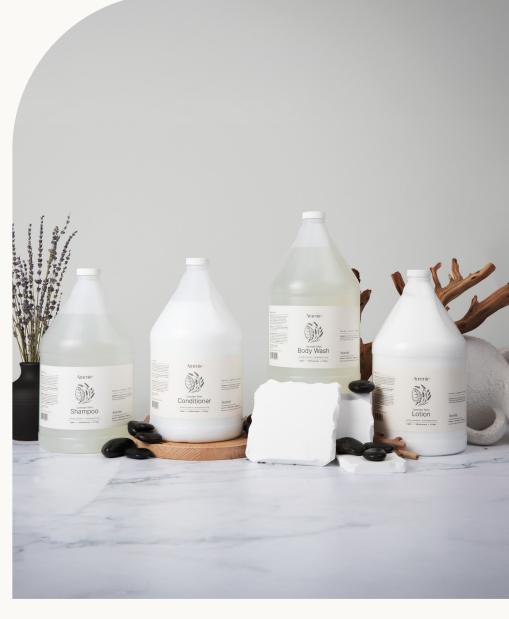

## Amenie

Shampoo

Conditioner

Body Wash

Lotion

Cleansing Bar Soap

Branded Dispensing Systems

#### Bath and body collection

The Amenie collection of biodegradable, cruelty-free essentials—shampoo, conditioner, body wash, and lotion keeps guests refreshed from head to toe. Enriched with organic olive oil and aloe vera, each formula provides deep hydration, while a crisp blend of lavender and mint essential oils invigorates the senses. Thoughtfully designed for sustainability, they come in recyclable packaging and bulk gallon sizes to minimize waste and reduce environmental impact.