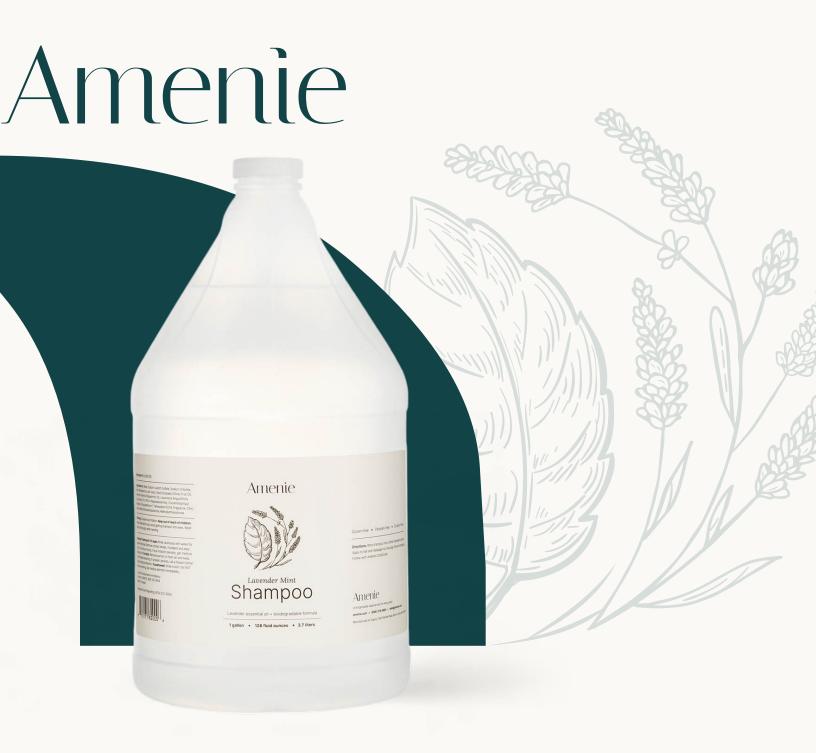

### Shampoo | Lavender Mint

SKU Product details

ALMS128-Single 1 gallon container

ALMS128-4 4 gallons/case

Recyclable, BPA-free bottles

Compatible with bulk liquid dispensers

Reduce single-use plastic waste

#### Lavender Mint

Lavender Mint

Ingredients

Water, Sodium Laureth Sulfate,
Sodium Chloride, Aloe Barbadensis
Leaf Juice, Olea Europaea
(Olive) Fruit Oil, Mentha Piperita
(Peppermint) Oil, Lavandula
Angustifolia (Lavender) Oil, PEG-4
Rapeseedamide, Cocamidopropyl
Betaine, Polyquaternium-7,
Tetrasodium EDTA, Fragrance, Citric
Acid, Methylchloroisothiazolinone,
Methylisothiazolinone

#### **Gentle & Refreshing Shampoo for Guests**

Give your guests a refreshing start to their day with Amenie Lavender Mint Shampoo, a salon-inspired formula designed for comfort and care. Infused with a crisp lavender essential oils and mint scent, this shampoo gently cleanses while helping maintain natural volume, leaving hair feeling fresh, soft, and revitalized. Enriched with organic olive oil and aloe vera, it provides lightweight nourishment, ensuring a smooth, manageable finish without heaviness. Thoughtfully crafted without parabens or gluten, it's a gentle choice for all hair and skin types, making it a versatile addition to any hospitality setting.