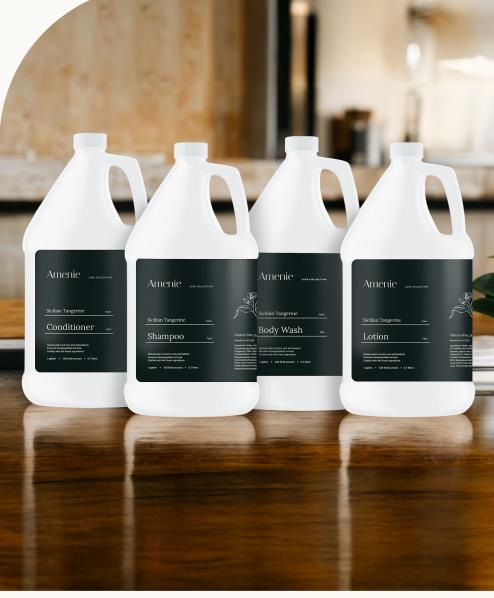

### Amenie

Shampoo

Conditioner

**Body Wash** 

Lotion

Branded Dispensing Systems

#### Bath and body collection

The Amenie Sicilian Tangerine Bath & Body Care Collection delivers a refreshing sensory journey, enriched with the invigorating fragrance of Sicilian tangerine. Infused with nourishing olive oil and soothing aloe vera, this collection provides a revitalizing experience, perfect for use in commercial hospitality settings or the comfort of your home.