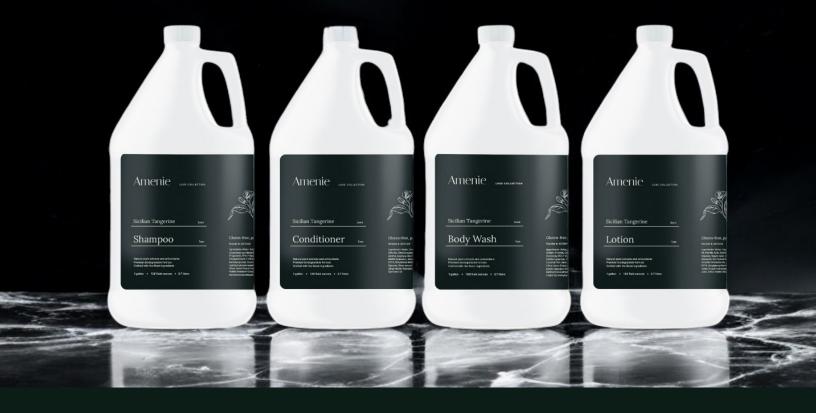

### Amenie

Shampoo

Conditioner

**Body Wash** 

Lotion

Branded Dispensing Systems

#### Bath and body collection

The Amenie Sicilian Tangerine Bath & Body Care Collection delivers a refreshing sensory journey, enriched with the invigorating fragrance of Sicilian tangerine. Infused with nourishing olive oil and soothing aloe vera, this collection provides a revitalizing experience, perfect for use in commercial hospitality settings or the comfort of your home.