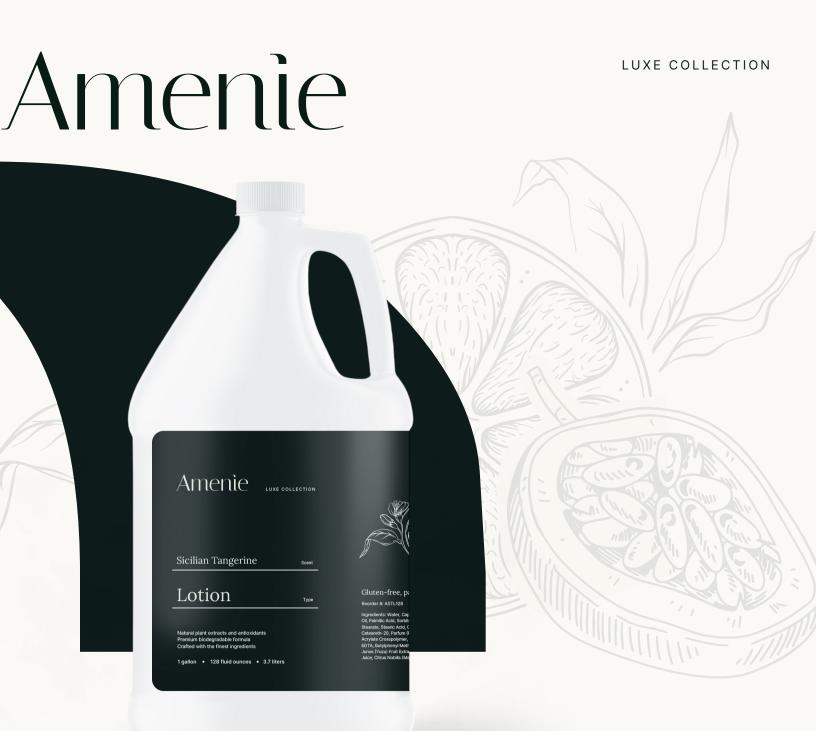

### Lotion | Sicilian Tangerine

SKU Product details

ASTL128-Single 1 gallon container

ASTL128-4 4 gallons/case

Recyclable, BPA-free bottles

Compatible with bulk liquid dispensers

Reduce single-use plastic waste

#### Sicilian Tangerine AMCNIC

Sicilian Tangerine

Ingredients

Water, Caprylic/Capric Triglyceride, Glycine Soja (Soybean) Oil, Palmitic Acid, Sorbitol, Butyrospermum Parkii (Shea) Butter, Glyceryl Stearate, Stearic Acid, Cetyl Palmitate, Phenoxyethanol, Stearyl Alcohol, Ceteareth-20, Fragrance, Dimethicone, Acrylates/ C10-30 Alkyl Acrylate Crosspolymer, Ethylhexylglycerin, Sodium Hydroxide, Disodium EDTA, Butylphenyl Methylpropional, Tocopheryl Acetate, Glycerin, Citrus Junos (Yuzu) Fruit Extract, Sunflower Oil, Citral, Aloe Barbadensis Leaf Juice, Citrus Nobilis (Mandarin Orange) Fruit Extract

#### **Hydration with a Citrus Touch**

Treat your guests to the refreshing and rejuvenating experience of our Amenie Sicilian Tangerine Lotion, infused with the vibrant scent of Sicilian tangerine. This luxurious lotion, enriched with nourishing organic olive oil and soothing aloe vera, provides deep hydration and leaves skin feeling soft, smooth, and revitalized. Perfect for all skin types, it offers a refreshing citrus burst that will enhance any guest's stay.

## Sicilian Tangerine