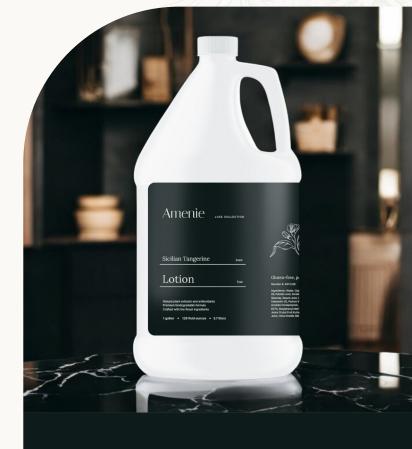

#### **Hydration with a Citrus Touch**

Treat your guests to the refreshing and rejuvenating experience of our Amenie Sicilian Tangerine Lotion, infused with the vibrant scent of Sicilian tangerine. This luxurious lotion, enriched with nourishing organic olive oil and soothing aloe vera, provides deep hydration and leaves skin feeling soft, smooth, and revitalized. Perfect for all skin types, it offers a refreshing citrus burst that will enhance any guest's stay.

### Designed to pair effortlessly with shower dispensers

For convenient dispensing, pair with our dispenser fixtures for an effortless and seamless experience. Whether in a guest room, spa, or salon, this collection enhances the ambiance while providing exceptional care.