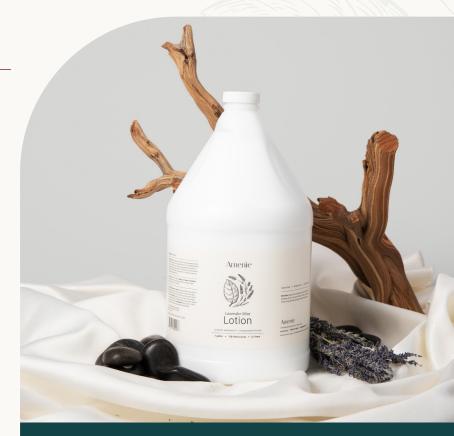

#### Lavender Mint

#### **Hydrating & Soothing for All Skin Types**

Guests deserve a touch of comfort, and Amenie Lavender Mint Lotion delivers with a refreshing blend of hydration and relaxation. Enriched with olive oil, honey, and aloe vera, this lightweight formula nourishes the skin without a greasy feel. The soothing lavender essential oils and mint fragrance creates a spa-like experience, making each use a moment of pure indulgence. Free from parabens and gluten, it's gentle on all skin types, ensuring a soft, smooth finish that enhances every stay.