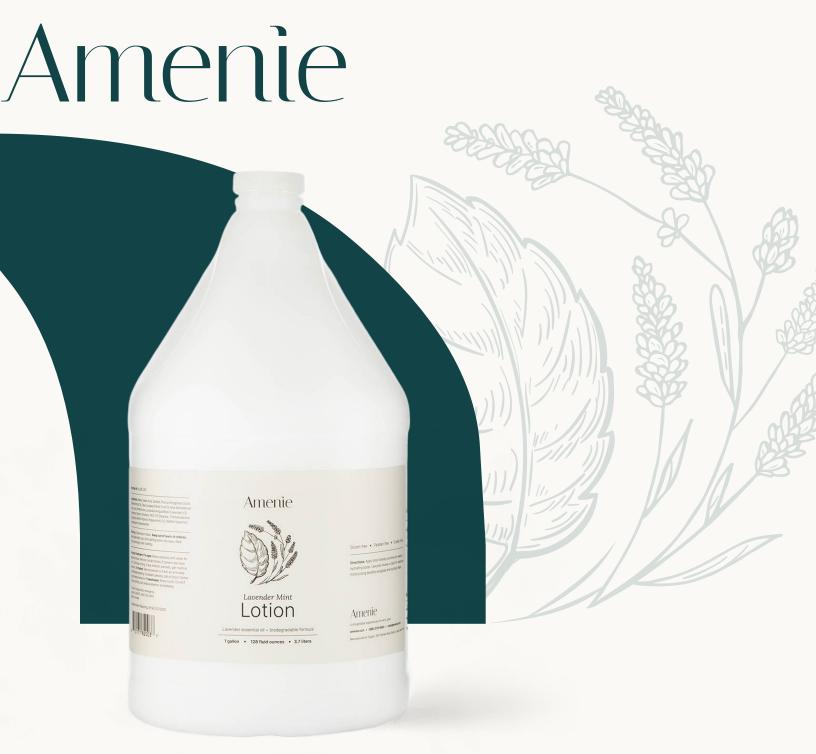

## **Amenie**

### Lavender Mint

Lavender Mint

Ingredients

Water, Stearic Acid, Sorbitol, Prunus Amygdalus Dulcis (Sweet Almond)
Oil, Olea Europaea (Olive) Fruit
Oil, Aloe Barbadensis Leaf Juice,
Dimethicone, Lavandula Angustifolia
(Lavender) Oil, Carbomer, Glyceryl
Stearate, PEG-100 Stearate,
Triethanolamine, Fragrance,
Mentha Piperita (Peppermint) Oil,
DMDM Hydantoin, Iodopropynyl
Butylcarbamate