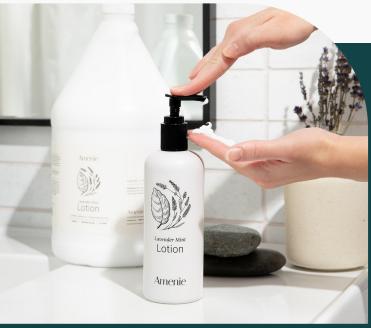

For easy refilling of dispensers

# Designed to pair effortlessly with shower dispensers

For convenient dispensing, pair with our dispenser fixtures for an effortless and seamless experience. Whether in a guest room, spa, or salon, this collection enhances the ambiance while providing exceptional care.