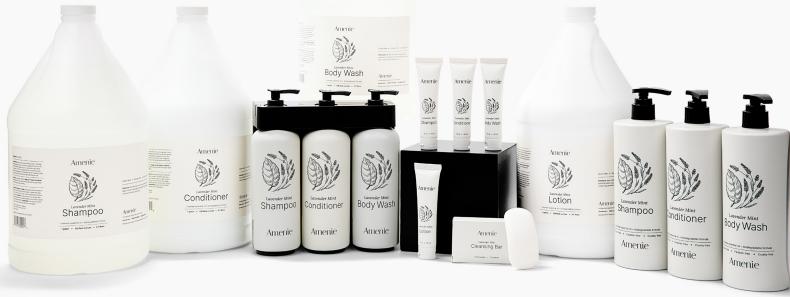

## Amenie

Shampoo

Conditioner

Body Wash

Lotion

Cleansing Bar Soap

Branded Dispensing Systems

#### Bath and body collection

The Amenie collection of biodegradable, cruelty-free essentials—shampoo, conditioner, body wash, and lotion keeps guests refreshed from head to toe. Enriched with organic olive oil and aloe vera, each formula provides deep hydration, while a crisp blend of lavender and mint essential oils invigorates the senses. Thoughtfully designed for sustainability, they come in recyclable packaging and bulk gallon sizes to minimize waste and reduce environmental impact.