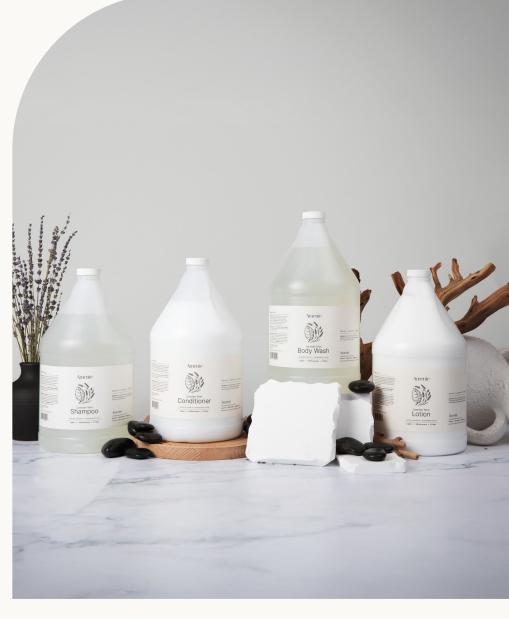

## Amenie

Shampoo

Conditioner

Body Wash

Lotion

Cleansing Bar Soap

Branded Dispensing Systems

#### Bath and body collection

The Amenie collection of biodegradable, cruelty-free essentials—shampoo, conditioner, body wash, and lotion keeps guests refreshed from head to toe. Enriched with organic olive oil and aloe vera, each formula provides deep hydration, while a crisp blend of lavender and mint essential oils invigorates the senses. Thoughtfully designed for sustainability, they come in recyclable packaging and bulk gallon sizes to minimize waste and reduce environmental impact.

# Designed to pair effortlessly with shower dispensers

For convenient dispensing, pair with our dispenser fixtures for an effortless and seamless experience. Whether in a guest room, spa, or salon, this collection enhances the ambiance while providing exceptional care.