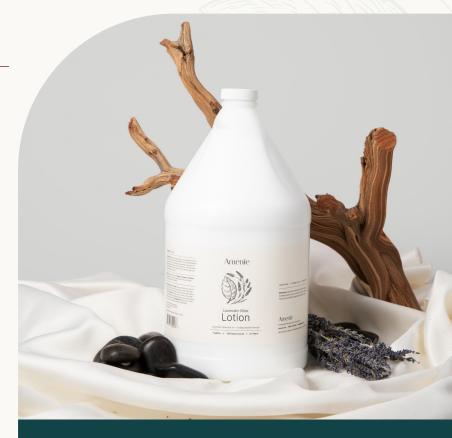

#### For deep moisture and relaxation

Turn every touch into a luxurious moment with this silky-smooth Amenie Lavender Mint Lotion, a spa-quality treat that redefines comfort. This premium lotion, enriched with organic olive oil, honey, and fresh aloe vera, delivers exceptional hydration and a silky-smooth finish without any greasiness. The delicate lavender mint fragrance elevates the sensory experience, making every application a moment of relaxation and indulgence for your guests.

## Designed to pair effortlessly with shower dispensers

For convenient dispensing, pair with our dispenser fixtures for an effortless and seamless experience. Whether in a guest room, spa, or salon, this collection enhances the ambiance while providing top-tier care.