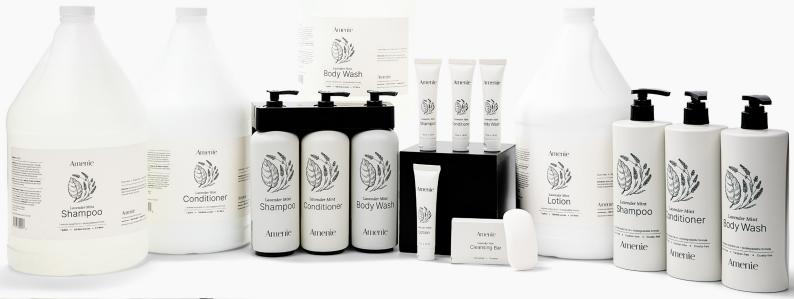

## Designed to pair effortlessly with shower dispensers

For convenient dispensing, pair with our dispenser fixtures for an effortless and seamless experience. Whether in a guest room, spa, or salon, this collection enhances the ambiance while providing top-tier care.