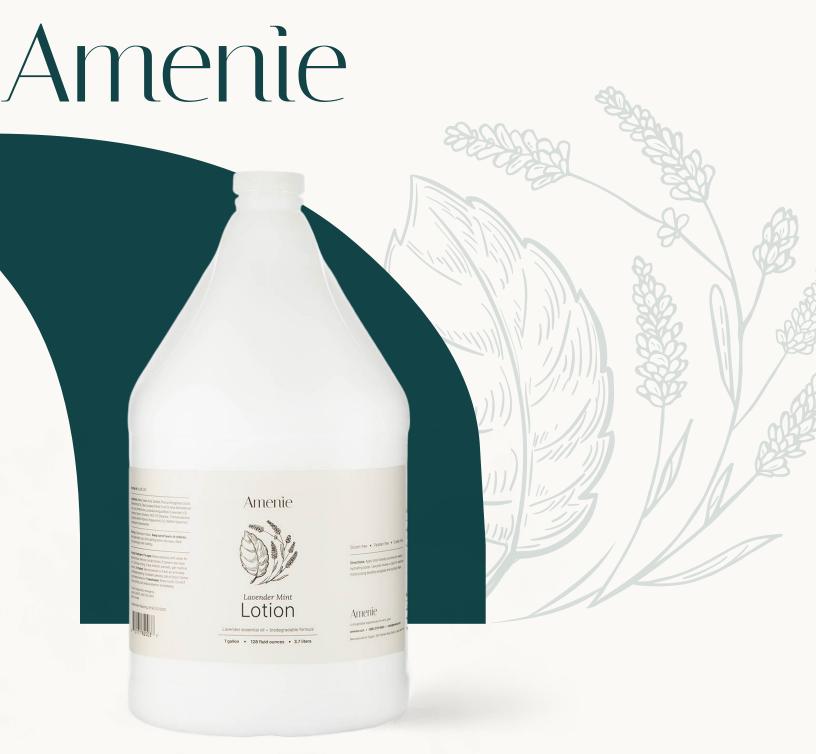

### Lotion | Lavender Mint

| SKU            | Product details    |
|----------------|--------------------|
| ALML128-Single | 1 gallon container |
| ALML128-4      | 4 gallons/case     |
|                | <b>5</b>           |

#### Lavender Mint

Lavender Mint

Ingredients

Water, Stearic Acid, Sorbitol, Prunus Amygdalus Dulcis (Sweet Almond)
Oil, Olea Europaea (Olive) Fruit
Oil, Aloe Barbadensis Leaf Juice,
Dimethicone, Lavandula Angustifolia
(Lavender) Oil, Carbomer, Glyceryl
Stearate, PEG-100 Stearate,
Triethanolamine, Fragrance,
Mentha Piperita (Peppermint) Oil,
DMDM Hydantoin, Iodopropynyl
Butylcarbamate

### Lavender Mint