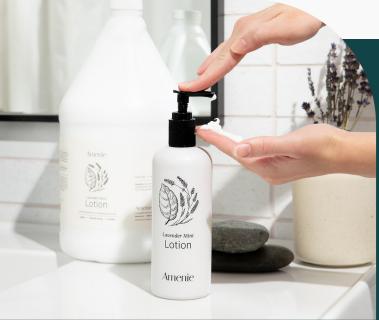

#### Lavender Mint

Lavender Mint

Ingredients

Water, Stearic Acid, Sorbitol, Prunus Amygdalus Dulcis (Sweet Almond)
Oil, Olea Europaea (Olive) Fruit
Oil, Aloe Barbadensis Leaf Juice,
Dimethicone, Lavandula Angustifolia
(Lavender) Oil, Carbomer, Glyceryl
Stearate, PEG-100 Stearate,
Triethanolamine, Fragrance,
Mentha Piperita (Peppermint) Oil,
DMDM Hydantoin, Iodopropynyl
Butylcarbamate

#### For deep moisture and relaxation

Turn every touch into a luxurious moment with this silky-smooth Amenie Lavender Mint Lotion, a spa-quality treat that redefines comfort. This premium lotion, enriched with organic olive oil, honey, and fresh aloe vera, delivers exceptional hydration and a silky-smooth finish without any greasiness. The delicate lavender mint fragrance elevates the sensory experience, making every application a moment of relaxation and indulgence for your guests.