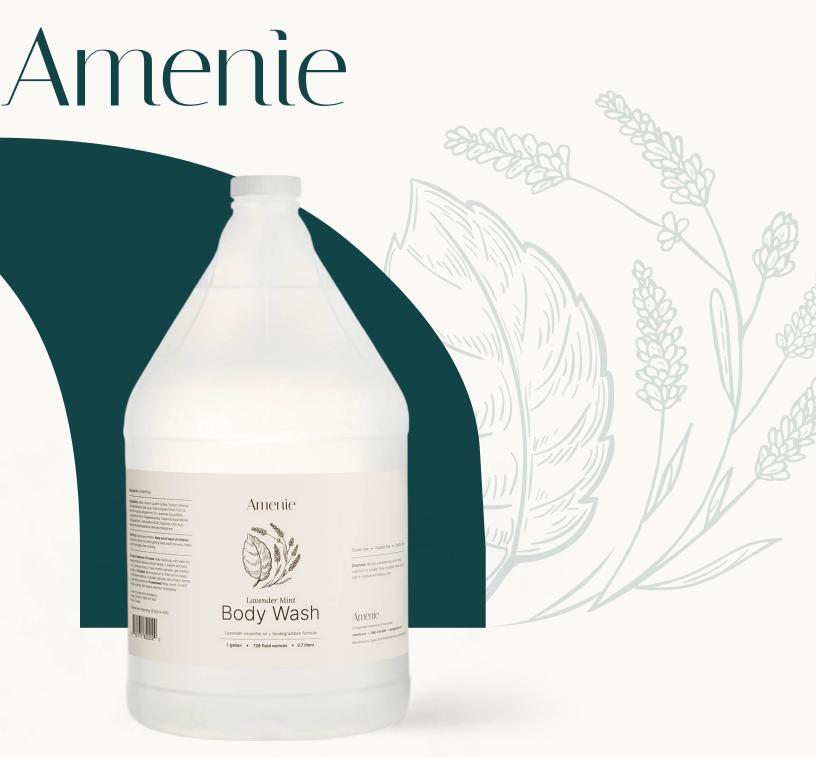

## Body Wash | Lavender Mint

SKU Product details

ALMBW128-Single 1 gallon container

ALMBW128-4 4 gallons/case

Recyclable, BPA-free bottles

Compatible with bulk liquid dispensers

Reduce single-use plastic waste

### Lavender Mint

## Amenie

#### Specifications

Volume

1 Gallon

Quantity

1 or 4 Gallon/Case

Weight

9 lbs

Scent

Lavender Mint

Ingredients

Water, Sodium Laureth Sulfate,
Sodium Chloride, Aloe Barbadensis
Leaf Juice, Olea Europaea
(Olive) Fruit Oil, Mentha Piperita
(Peppermint) Oil, Lavandula
Angustifolia (Lavender) Oil, PEG-4
Rapeseedamide, Cocamidopropyl
Betaine,Polyquaternium-7,
Tetrasodium EDTA, Fragrance, Citric
Acid, Methylchloroisothiazolinone,
Methylisothiazolinone