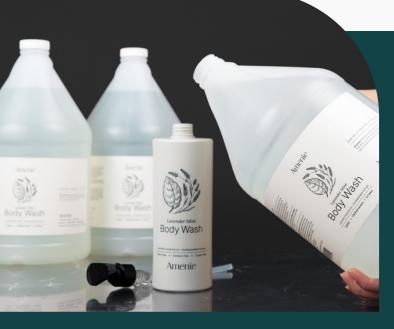

## Body Wash | Lavender Mint

SKU Product details

ALMBW128-Single 1 gallon container

ALMBW128-4 4 gallons/case

Recyclable, BPA-free bottles

Compatible with bulk liquid dispensers

Reduce single-use plastic waste

#### For a refreshing cleanse

Let your guests indulge in luxury with every lather of Amenie Lavender Mint Body Wash, featuring a spa-quality formula infused with the delicate fragrance of lavender mint. This premium body wash combines olive oil and fresh aloe vera extract to gently cleanse and refresh the skin, leaving it smooth and hydrated without stripping away its natural moisture. Guests will delight in this pampering touch, enhancing their overall stay and leaving a lasting impression.