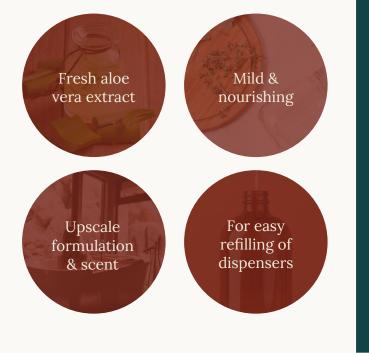

#### For an invigorating deep clean

Transform your guests' experience with Amenie Lavender Mint Shampoo, crafted with a salon-quality formula and a subtle lavender mint fragrance. This luxurious shampoo turns every shower into a refreshing retreat, infusing guest rooms with a sophisticated scent that enhances relaxation and elegance. Packaged in 1-gallon containers for easy refilling, it's perfect for hotels, vacation rentals, and upscale lodgings, ensuring a touch of class and a lasting impression on your guests.

#### Bath and body collection

The Amenie family of biodegradable, cruelty-free products includes shampoo, conditioner, body wash, and lotion, providing a full range of luxurious amenities. Even better, they're available in recyclable packaging and bulk gallon size to reduce waste and lessen your environmental impact.