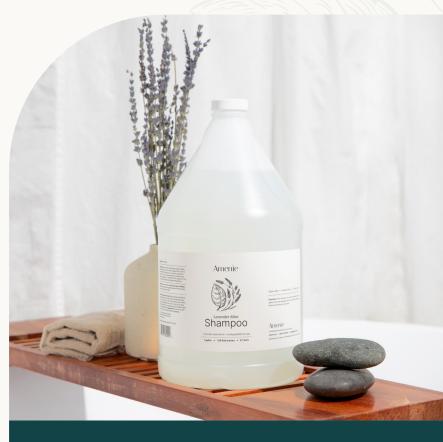

### Shampoo | Lavender Mint

ALMS128-Single

ALMS128-4

Product details

1 gallon container

4 gallons/case

Compatible with bulk liquid dispensers

Reduce single-use plastic waste

#### For an invigorating deep clean

Transform your guests' experience with Amenie Lavender Mint Shampoo, crafted with a salon-quality formula and a subtle lavender mint fragrance. This luxurious shampoo turns every shower into a refreshing retreat, infusing guest rooms with a sophisticated scent that enhances relaxation and elegance. Packaged in 1-gallon containers for easy refilling, it's perfect for hotels, vacation rentals, and upscale lodgings, ensuring a touch of class and a lasting impression on your guests.