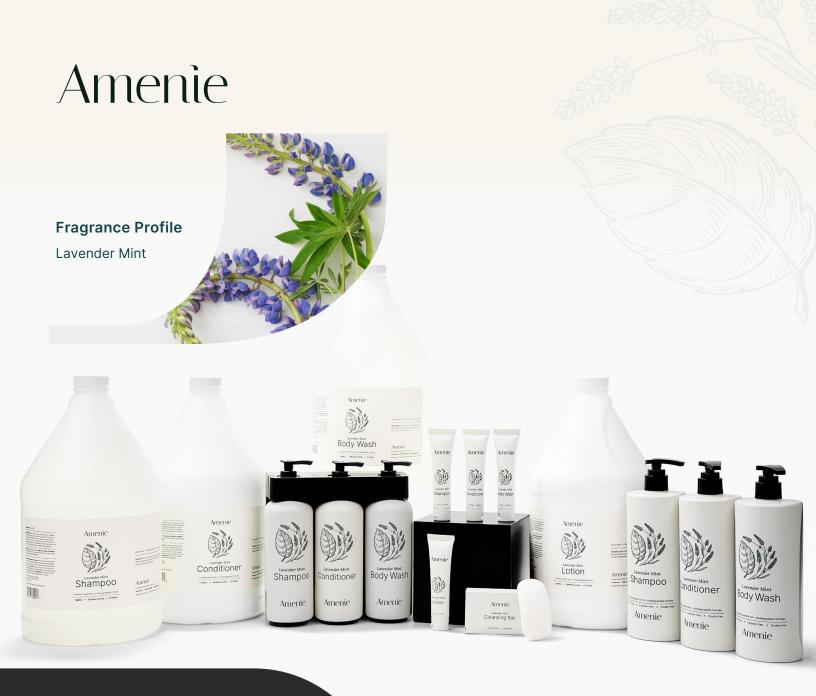

# Amenie

# Amenie

| Shampoo                    |
|----------------------------|
| Conditioner                |
| Body Wash                  |
| Lotion                     |
| Cleansing Bar Soap         |
| Branded Dispensing Systems |

## Lavender Mint

#### Bath and body collection

The Amenie family of biodegradable, cruelty-free products includes shampoo, conditioner, body wash, and lotion, providing a full range of luxurious amenities. Even better, they're available in recyclable packaging and bulk gallon size to reduce waste and lessen your environmental impact.