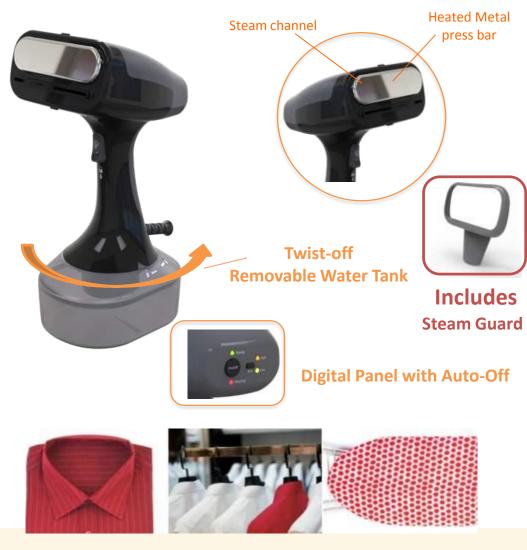

## PRODUCT HIGHLIGHTS

- Powerful handheld garment steamer makes getting that perfectly pressed look fast and easy. No more ironing board!
- 30 Minute Auto Off feature
- Steam Trigger with Lock-Down position for continuous steam
- Quick and easy ready to use in less than 45 seconds
- Wide steam area covers more fabric at once
- Heated wide press bar presses out tough wrinkles and dries fibers to prevent re-wrinkling
- Effective on all types of fabrics, linens and drapes
- Stand-Up stable design allows steamer to stand on a flat surface for easy storage or between steaming tasks
- Easy remove base for easy fill and empty
- Safety guard keeps steam way from hands while using
- Two steam levels, hi and low
- 10 foot 360 degree swivel cord
- Velcro wrap for easy cord storage
- 3 Year Warranty