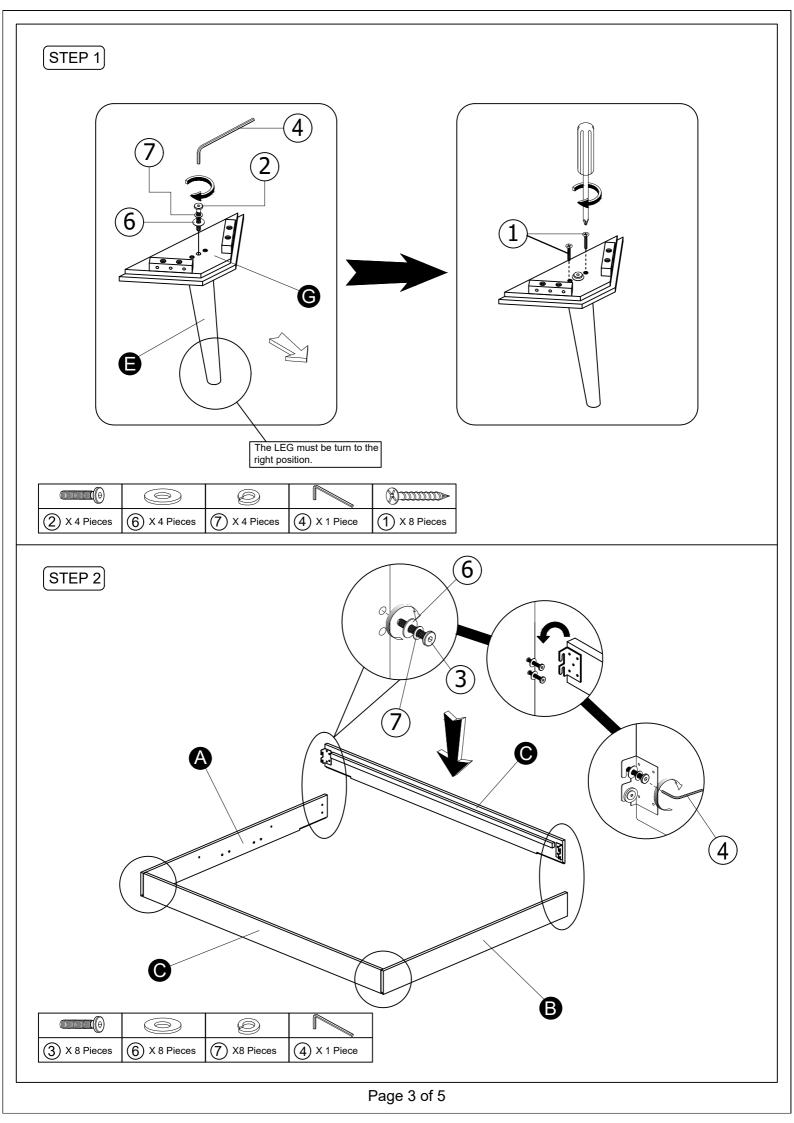

n these instruction.
- 4. Please do not throw away any of the packaging or instructions until you have checked all the components and hardware and the furniture is fully assembled.
- 5. Assemble all components loosely until advised to tighten. Depending on use it may be necessary to tighten the components from time to time, so please save the tools that have been provided.
- 6. Please keep all pieces out of reach of small children.



# ASSEMBLY COMPLETED



Please ensure the furniture rests on an even and flat surface. If the product wobbles or feels loose, double-check all bolts and/or screws are properly tightened and secured.

### ✓ Keep this handy!

Please retain this instruction manual and any order-related information for future reference.





### Hardware supplied for assembly









Page 5 of 5