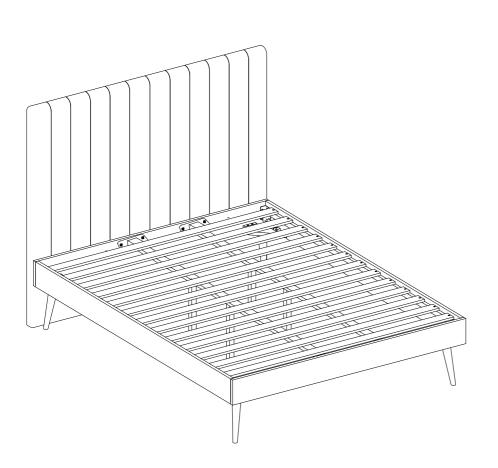

## MODEL: CANNES UPHOLSTERED BED HEAD AND FRANKI WOODEN BED BASE - KING BED

# ASSEMBLY COMPLETED

Please ensure the furniture rests on an even and flat surface. If the product wobbles or feels loose, double-check all bolts and/or screws are properly tightened and secured.