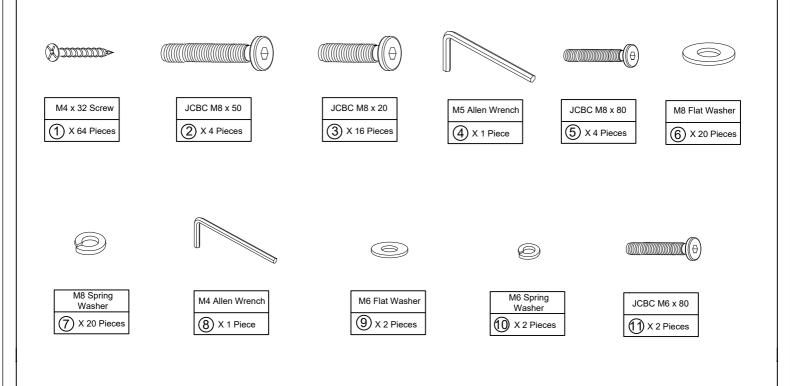

in these instruction.
- 4. Please do not throw away any of the packaging or instructions until you have checked all the components and hardware and the furniture is fully assembled.
- 5. Assemble all components loosely until advised to tighten. Depending on use it may be necessary to tighten the components from time to time, so please save the tools that have been provided.
- 6. Please keep all pieces out of reach of small children.



# ASSEMBLY COMPLETED



Please ensure the furniture rests on an even and flat surface. If the product wobbles or feels loose, double-check all bolts and/or screws are properly tightened and secured.

### ✓ Keep this handy!

Please retain this instruction manual and any order-related information for future reference.





### Hardware supplied for assembly









Page 5 of 5