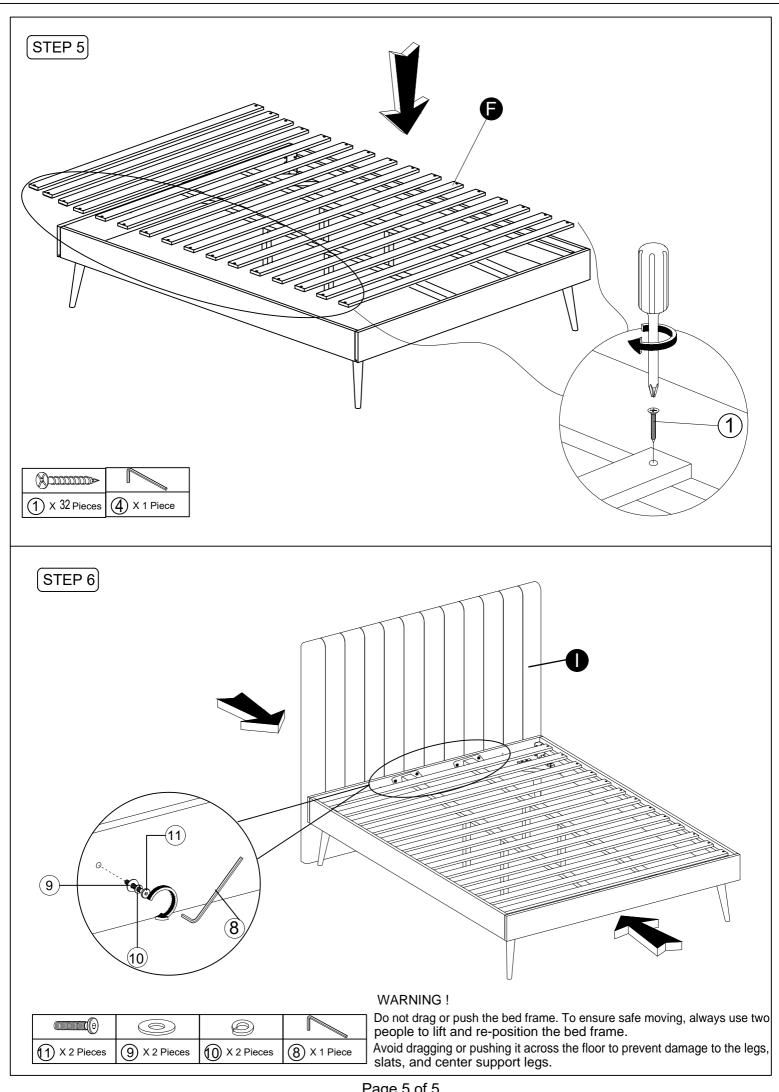

# ASSEMBLY COMPLETED

Please ensure the furniture rests on an even and flat surface. If the product wobbles or feels loose, double-check all bolts and/or screws are properly tightened and secured.

### Hardware supplied for assembly

Page 5 of 5