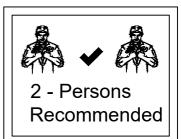

#### Thank you for purchasing our product!

Before you start , here is some helpful advice :

- 1. We suggest you spend a short time reading through this leaflet and then follow the simple step by step instructions.
- 2. Owing to the size and weight of the product, we recommend that is assembled by two adults, on a carpeted or padded area, in the room that it is intended for . Approximate assembly time: 30 minutes.
- 3. Please do not use any tools other than those provided or recommend in these instruction.
- 4. Please do not throw away any of the packaging or instructions until you have checked all the components and hardware and the furniture is fully assembled.
- 5. Assemble all components loosely until advised to tighten. Depending on use it may be necessary to tighten the components from time to time, so please save the tools that have been provided.
- 6. Please keep all pieces out of reach of small children.