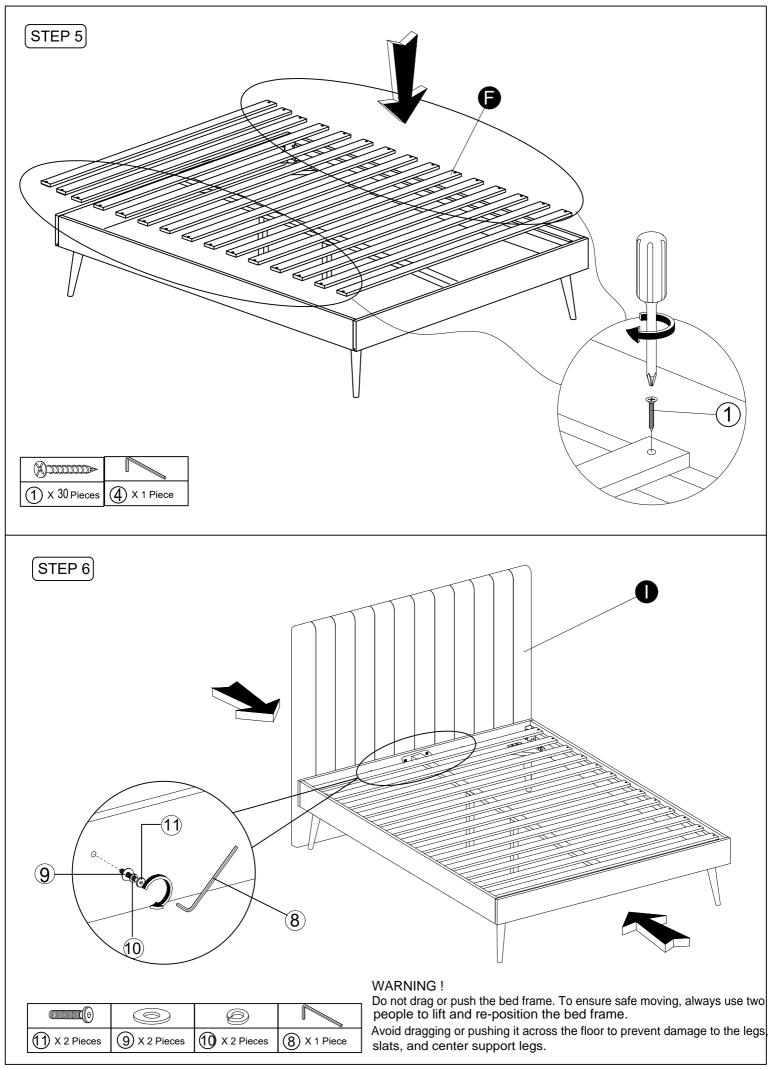

| STEP 1                                                                                                                                                                                                                                                                                                                                                                                                                                                                                                                                                                                                                                                                                                                                                                                                                                                                                                                                                                                                                                                                                                                                                                                                                                                                                                                                                                                                                                                                                                                                                                                                                                                                                                                                                                                                                                                                                                                                                                                                                                                                                                        |
|---------------------------------------------------------------------------------------------------------------------------------------------------------------------------------------------------------------------------------------------------------------------------------------------------------------------------------------------------------------------------------------------------------------------------------------------------------------------------------------------------------------------------------------------------------------------------------------------------------------------------------------------------------------------------------------------------------------------------------------------------------------------------------------------------------------------------------------------------------------------------------------------------------------------------------------------------------------------------------------------------------------------------------------------------------------------------------------------------------------------------------------------------------------------------------------------------------------------------------------------------------------------------------------------------------------------------------------------------------------------------------------------------------------------------------------------------------------------------------------------------------------------------------------------------------------------------------------------------------------------------------------------------------------------------------------------------------------------------------------------------------------------------------------------------------------------------------------------------------------------------------------------------------------------------------------------------------------------------------------------------------------------------------------------------------------------------------------------------------------|
| The LEG must be turn to the inght position.                                                                                                                                                                                                                                                                                                                                                                                                                                                                                                                                                                                                                                                                                                                                                                                                                                                                                                                                                                                                                                                                                                                                                                                                                                                                                                                                                                                                                                                                                                                                                                                                                                                                                                                                                                                                                                                                                                                                                                                                                                                                   |
| 2 X 4 Pieces 6 X 4 Pieces 7 X 4 Pieces 4 X 1 Piece 1 X 8 Pieces                                                                                                                                                                                                                                                                                                                                                                                                                                                                                                                                                                                                                                                                                                                                                                                                                                                                                                                                                                                                                                                                                                                                                                                                                                                                                                                                                                                                                                                                                                                                                                                                                                                                                                                                                                                                                                                                                                                                                                                                                                               |
| STEP 2<br>6<br>7<br>7<br>7<br>6<br>6<br>7<br>6<br>6<br>7<br>7<br>6<br>6<br>7<br>7<br>6<br>7<br>7<br>7<br>7<br>7<br>7<br>7<br>7<br>7<br>7<br>7<br>7<br>7                                                                                                                                                                                                                                                                                                                                                                                                                                                                                                                                                                                                                                                                                                                                                                                                                                                                                                                                                                                                                                                                                                                                                                                                                                                                                                                                                                                                                                                                                                                                                                                                                                                                                                                                                                                                                                                                                                                                                       |
| Image: Book of the second s |