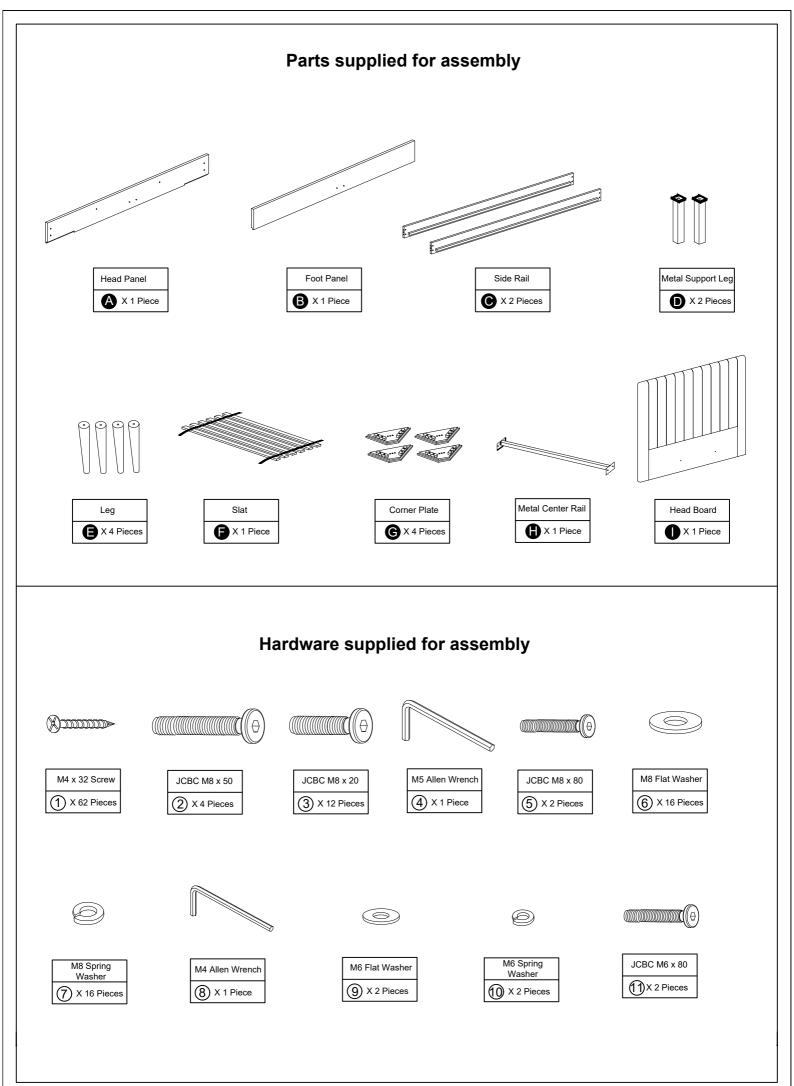

## Thank you for purchasing our product!

Before you start , here is some helpful advice :

- 1. We suggest you spend a short time reading through this leaflet and then follow the simple step by step instructions.
- 2. Owing to the size and weight of the product, we recommend that is assembled by two adults, on a carpeted or padded area, in the room that it is intended for . Approximate assembly time: 30 minutes.
- 3. Please do not use any tools other than those provided or recommend in these instruction.
- 4. Please do not throw away any of the packaging or instructions until you have checked all the components and hardware and the furniture is fully assembled.
- 5. Assemble all components loosely until advised to tighten. Depending on use it may be necessary to tighten the components from time to time, so please save the tools that have been provided.
- 6. Please keep all pieces out of reach of small children.