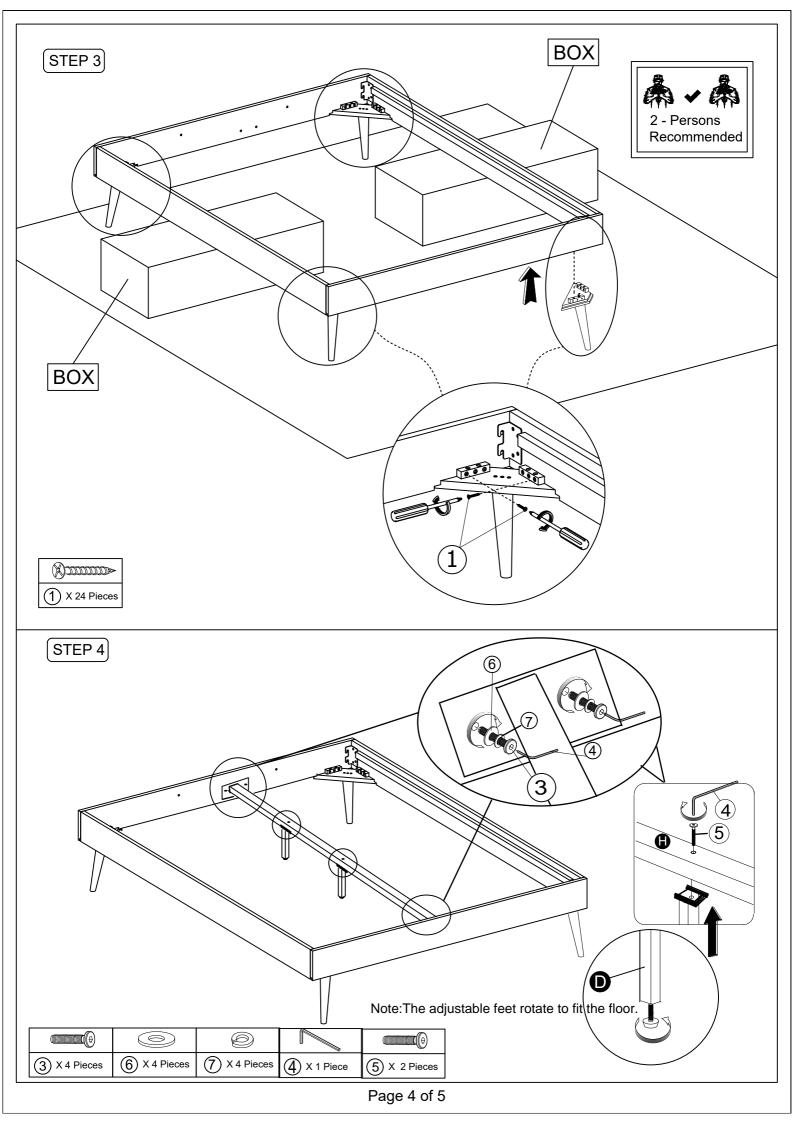

| STEP 1                                                                                                                                                                                                                                                                                                                                                                                                                                                                                                                                                                                                                                                                                                                                                                                                                                                                                                                                                                                                                                                                                                                                                                                                                                                                                                                                                                                                                                                                                                                                                                                                                                                                                                                                                                                                                                                                                                                                                                                                                                                                                                        |
|---------------------------------------------------------------------------------------------------------------------------------------------------------------------------------------------------------------------------------------------------------------------------------------------------------------------------------------------------------------------------------------------------------------------------------------------------------------------------------------------------------------------------------------------------------------------------------------------------------------------------------------------------------------------------------------------------------------------------------------------------------------------------------------------------------------------------------------------------------------------------------------------------------------------------------------------------------------------------------------------------------------------------------------------------------------------------------------------------------------------------------------------------------------------------------------------------------------------------------------------------------------------------------------------------------------------------------------------------------------------------------------------------------------------------------------------------------------------------------------------------------------------------------------------------------------------------------------------------------------------------------------------------------------------------------------------------------------------------------------------------------------------------------------------------------------------------------------------------------------------------------------------------------------------------------------------------------------------------------------------------------------------------------------------------------------------------------------------------------------|
| The LEG must be turn to the inght position.                                                                                                                                                                                                                                                                                                                                                                                                                                                                                                                                                                                                                                                                                                                                                                                                                                                                                                                                                                                                                                                                                                                                                                                                                                                                                                                                                                                                                                                                                                                                                                                                                                                                                                                                                                                                                                                                                                                                                                                                                                                                   |
| 2 X 4 Pieces 6 X 4 Pieces 7 X 4 Pieces 4 X 1 Piece 1 X 8 Pieces                                                                                                                                                                                                                                                                                                                                                                                                                                                                                                                                                                                                                                                                                                                                                                                                                                                                                                                                                                                                                                                                                                                                                                                                                                                                                                                                                                                                                                                                                                                                                                                                                                                                                                                                                                                                                                                                                                                                                                                                                                               |
| STEP 2<br>6<br>7<br>7<br>7<br>6<br>6<br>7<br>6<br>6<br>7<br>7<br>6<br>6<br>7<br>7<br>6<br>7<br>7<br>7<br>7<br>7<br>7<br>7<br>7<br>7<br>7<br>7<br>7<br>7                                                                                                                                                                                                                                                                                                                                                                                                                                                                                                                                                                                                                                                                                                                                                                                                                                                                                                                                                                                                                                                                                                                                                                                                                                                                                                                                                                                                                                                                                                                                                                                                                                                                                                                                                                                                                                                                                                                                                       |
| Image: Book of the second s |