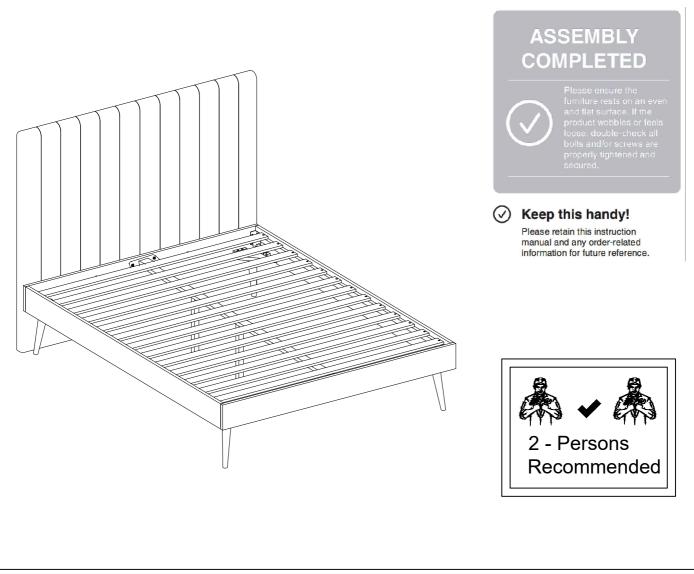

## MODEL : CANNES UPHOLSTERED BED HEAD AND FRANKI WOODEN BED BASE - DOUBLE BED

## Thank you for purchasing our product!

Before you start , here is some helpful advice :

- 1. We suggest you spend a short time reading through this leaflet and then follow the simple step by step instructions.
- 2. Owing to the size and weight of the product, we recommend that is assembled by two adults, on a carpeted or padded area, in the room that it is intended for . Approximate assembly time: 30 minutes.
- 3. Please do not use any tools other than those provided or recommend in these instruction.
- 4. Please do not throw away any of the packaging or instructions until you have checked all the components and hardware and the furniture is fully assembled.
- 5. Assemble all components loosely until advised to tighten. Depending on use it may be necessary to tighten the components from time to time, so please save the tools that have been provided.
- 6. Please keep all pieces out of reach of small children.