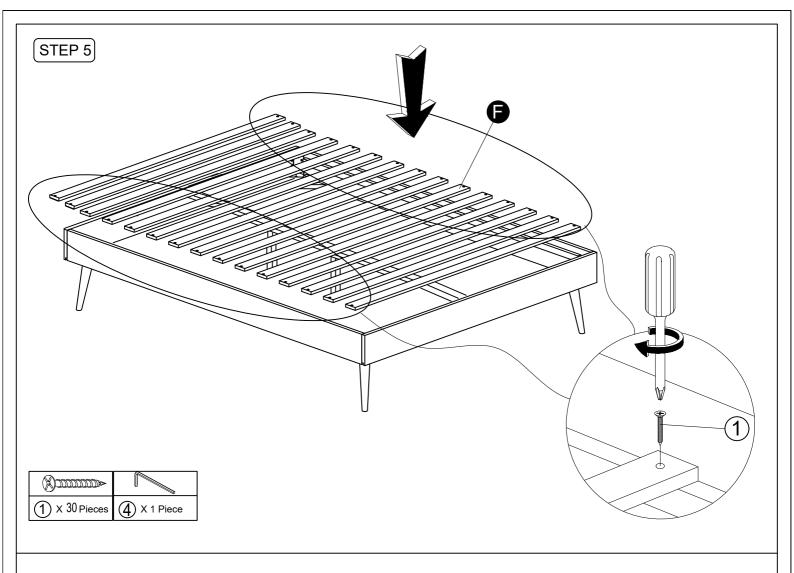

hese instruction.
- 4. Please do not throw away any of the packaging or instructions until you have checked all the components and hardware and the furniture is fully assembled.
- 5. Assemble all components loosely until advised to tighten. Depending on use it may be necessary to tighten the components from time to time, so please save the tools that have been provided.
- 6. Please keep all pieces out of reach of small children.



# ASSEMBLY COMPLETED



frease ensure the furniture rests on an even and flat surface. If the product wobbles or feels loose, double-check all bolts and/or screws are properly tightened and secured.

### ✓ Keep this handy!

Please retain this instruction manual and any order-related information for future reference.





## Hardware supplied for assembly









# STEP 6



#### WARNING!

Do not drag or push the bed frame. To ensure safe moving, always use two people to lift and re-position the bed frame. Avoid dragging or pushing it across the floor to prevent damage to the legs, slats, and center support legs.