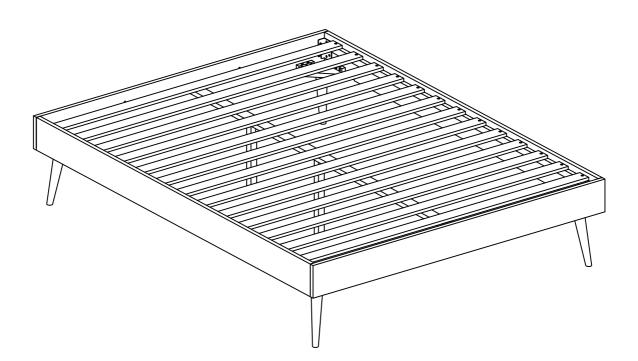

# ASSEMBLY COMPLETED

frease ensure the furniture rests on an even and flat surface. If the product wobbles or feels loose, double-check all bolts and/or screws are properly tightened and secured.