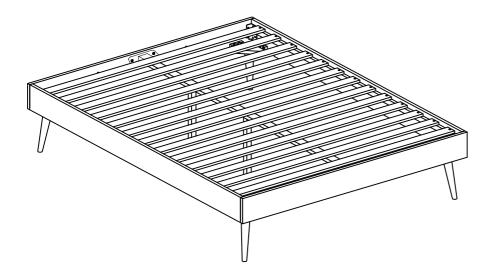

ime reading through this leaflet and then follow the simple step by step instructions.
- 2. Owing to the size and weight of the product, we recommend that is assembled by two adults, on a carpeted or padded area, in the room that it is intended for . Approximate assembly time: 30 minutes.
- 3. Please do not use any tools other than those provided or recommend in these instruction.
- 4. Please do not throw away any of the packaging or instructions until you have checked all the components and hardware and the furniture is fully assembled.
- 5. Assemble all components loosely until advised to tighten. Depending on use it may be necessary to tighten the components from time to time, so please save the tools that have been provided.
- 6. Please keep all pieces out of reach of small children.



# ASSEMBLY COMPLETED



frease ensure the furniture rests on an even and flat surface. If the product wobbles or feels loose, double-check all bolts and/or screws are properly tightened and secured.

### ✓ Keep this handy!

Please retain this instruction manual and any order-related information for future reference.





## Hardware supplied for assembly









# STEP 6



#### WARNING!

Do not drag or push the bed frame. To ensure safe moving, always use two people to lift and re-position the bed frame. Avoid dragging or pushing it across the floor to prevent damage to the legs, slats, and center support legs.