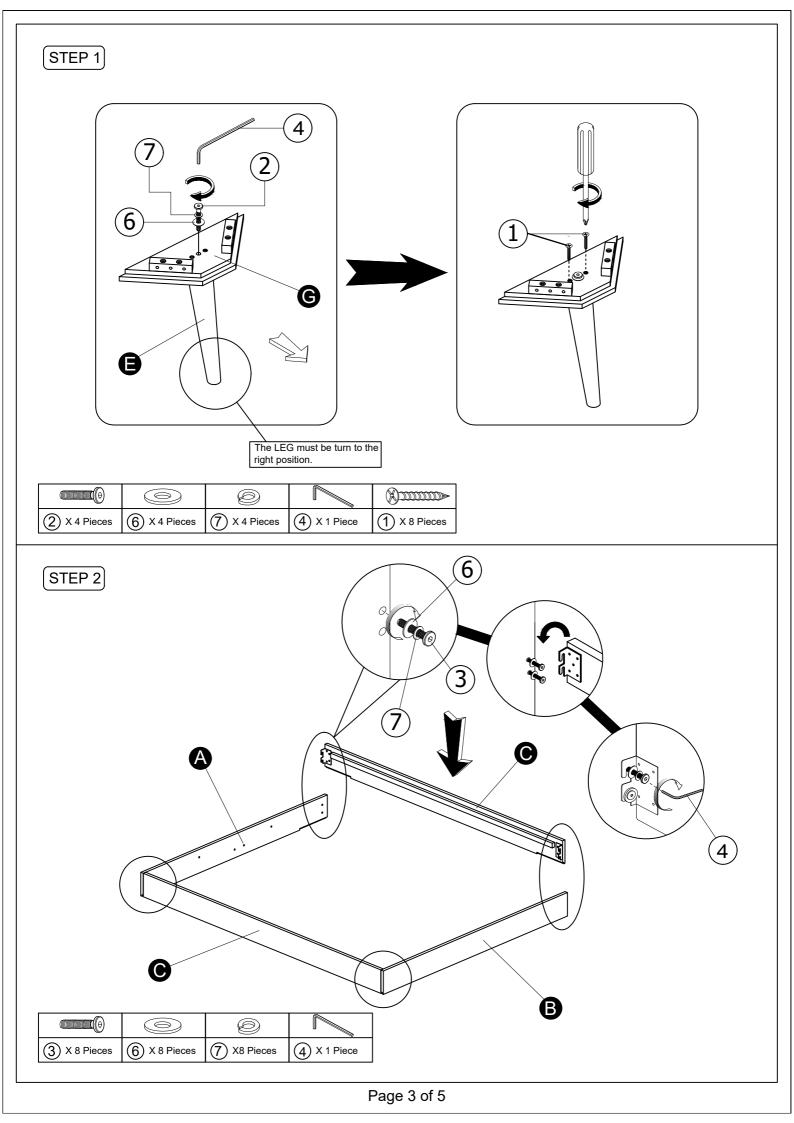

in these instruction.
- 4. Please do not throw away any of the packaging or instructions until you have checked all the components and hardware and the furniture is fully assembled.
- 5. Assemble all components loosely until advised to tighten. Depending on use it may be necessary to tighten the components from time to time, so please save the tools that have been provided.
- 6. Please keep all pieces out of reach of small children.



# ASSEMBLY COMPLETED



frease ensure the furniture rests on an even and flat surface. If the product wobbles or feels loose, double-check all bolts and/or screws are properly tightened and secured.

### ✓ Keep this handy!

Please retain this instruction manual and any order-related information for future reference.





## Hardware supplied for assembly









# STEP 6



#### WARNING!

Do not drag or push the bed frame. To ensure safe moving, always use two people to lift and re-position the bed frame. Avoid dragging or pushing it across the floor to prevent damage to the legs, slats, and center support legs.