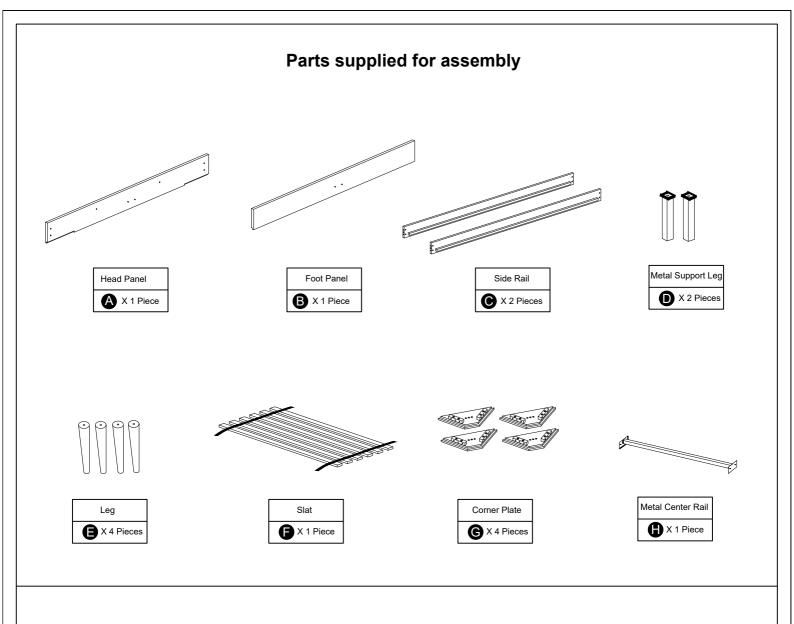

other than those provided or recommend in these instruction.
- 4. Please do not throw away any of the packaging or instructions until you have checked all the components and hardware and the furniture is fully assembled.
- 5. Assemble all components loosely until advised to tighten. Depending on use it may be necessary to tighten the components from time to time, so please save the tools that have been provided.
- 6. Please keep all pieces out of reach of small children.



# ASSEMBLY COMPLETED



frease ensure the furniture rests on an even and flat surface. If the product wobbles or feels loose, double-check all bolts and/or screws are properly tightened and secured.

### ✓ Keep this handy!

Please retain this instruction manual and any order-related information for future reference.





## Hardware supplied for assembly









# STEP 6



#### WARNING!

Do not drag or push the bed frame. To ensure safe moving, always use two people to lift and re-position the bed frame. Avoid dragging or pushing it across the floor to prevent damage to the legs, slats, and center support legs.