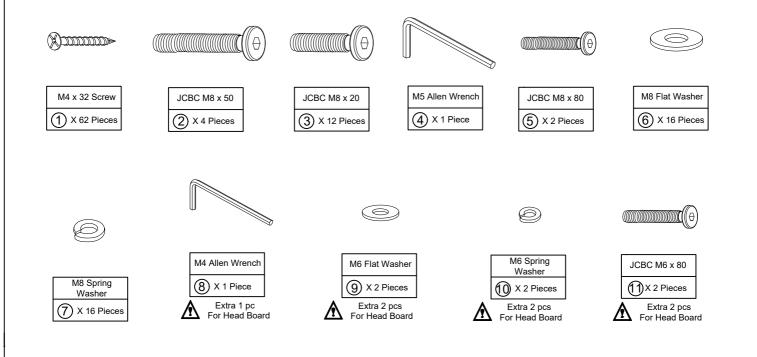

d in these instruction.
- 4. Please do not throw away any of the packaging or instructions until you have checked all the components and hardware and the furniture is fully assembled.
- 5. Assemble all components loosely until advised to tighten. Depending on use it may be necessary to tighten the components from time to time, so please save the tools that have been provided.
- 6. Please keep all pieces out of reach of small children.



# ASSEMBLY COMPLETED



frease ensure the furniture rests on an even and flat surface. If the product wobbles or feels loose, double-check all bolts and/or screws are properly tightened and secured.

### ✓ Keep this handy!

Please retain this instruction manual and any order-related information for future reference.





## Hardware supplied for assembly









# STEP 6



#### WARNING!

Do not drag or push the bed frame. To ensure safe moving, always use two people to lift and re-position the bed frame. Avoid dragging or pushing it across the floor to prevent damage to the legs, slats, and center support legs.