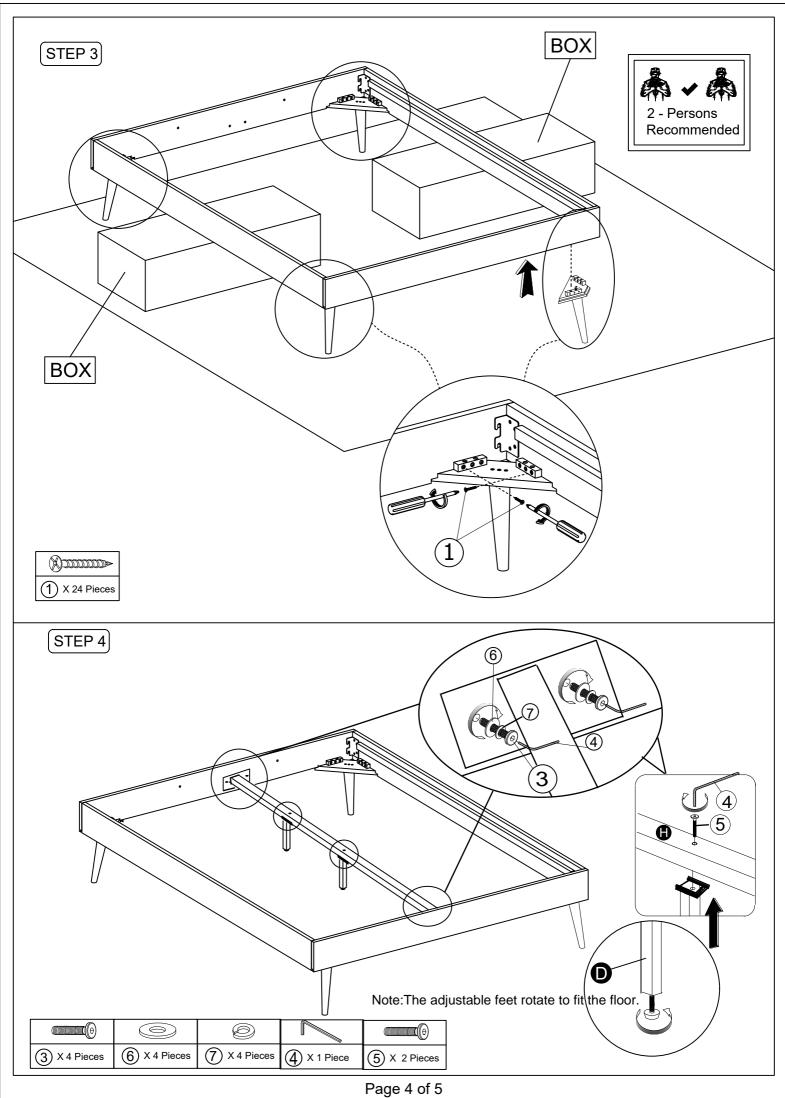

#### Thank you for purchasing our product!

Before you start , here is some helpful advice :

- 1. We suggest you spend a short time reading through this leaflet and then follow the simple step by step instructions.
- 2. Owing to the size and weight of the product, we recommend that is assembled by two adults, on a carpeted or padded area, in the room that it is intended for . Approximate assembly time: 30 minutes.
- 3. Please do not use any tools other than those provided or recommend in these instruction.
- 4. Please do not throw away any of the packaging or instructions until you have checked all the components and hardware and the furniture is fully assembled.
- 5. Assemble all components loosely until advised to tighten. Depending on use it may be necessary to tighten the components from time to time, so please save the tools that have been provided.
- 6. Please keep all pieces out of reach of small children.