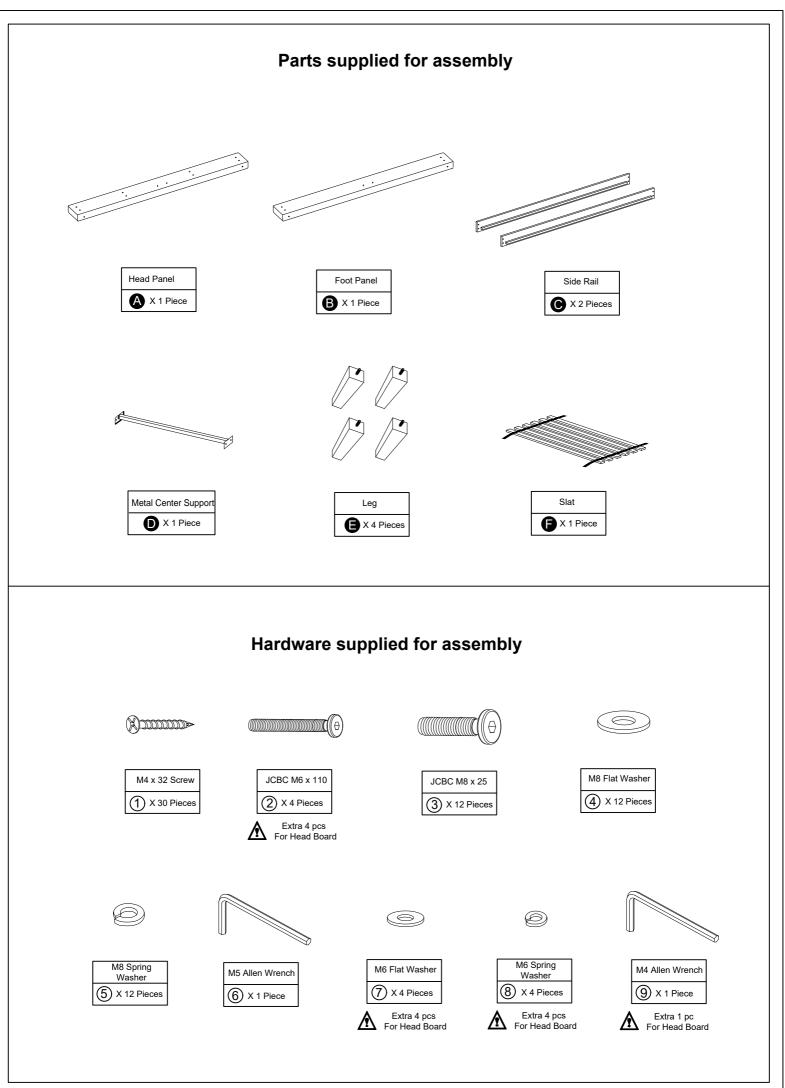

## Thank you for purchasing our product!

Before you start , here is some helpful advice :

- 1. We suggest you spend a short time reading through this leaflet and then follow the simple step by step instructions.
- 2. Owing to the size and weight of the product, we recommend that is assembled by two adults, on a carpeted or padded area, in the room that it is intended for . Approximate assembly time: 30 minutes.
- 3. Please do not use any tools other than those provided or recommend in these instruction.
- 4. Please do not throw away any of the packaging or instructions until you have checked all the components and hardware and the furniture is fully assembled.
- 5. Assemble all components loosely until advised to tighten. Depending on use it may be necessary to tighten the components from time to time, so please save the tools that have been provided.
- 6. Please keep all pieces out of reach of small children.