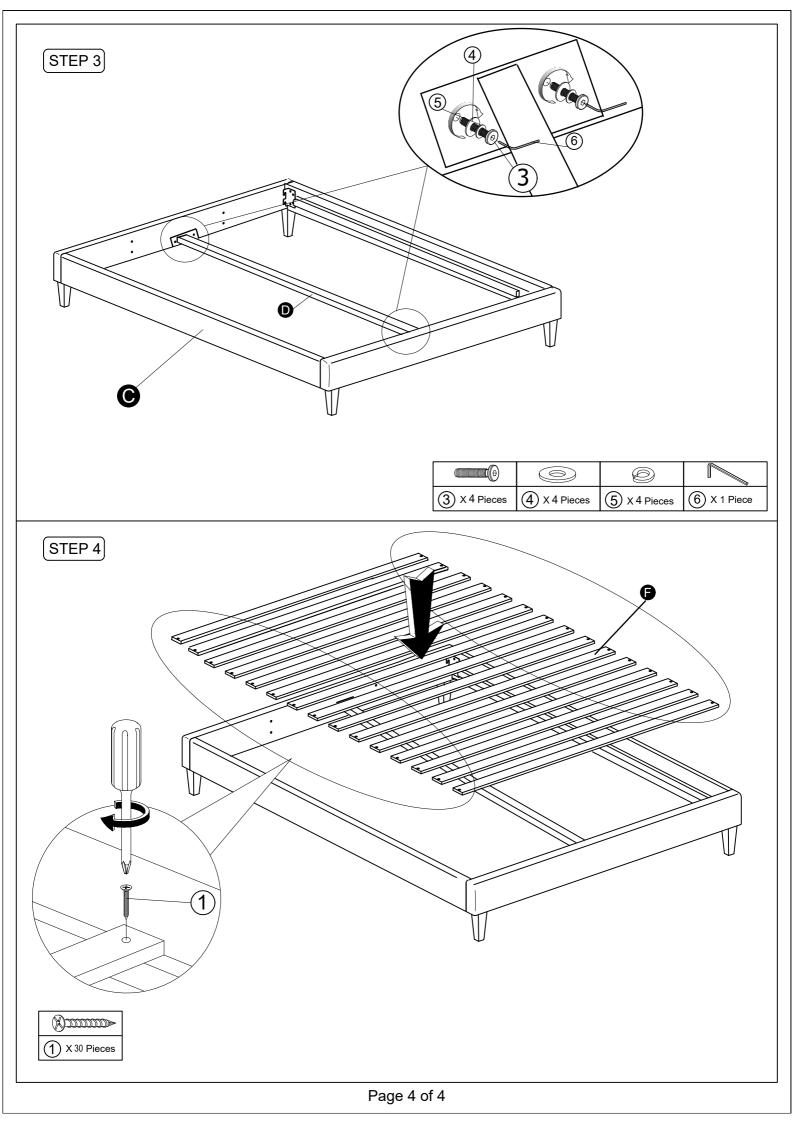

## Thank you for purchasing our product!

Before you start , here is some helpful advice :

- 1. We suggest you spend a short time reading through this leaflet and then follow the simple step by step instructions.
- 2. Owing to the size and weight of the product, we recommend that is assembled by two adults, on a carpeted or padded area, in the room that it is intended for . Approximate assembly time: 30 minutes.
- 3. Please do not use any tools other than those provided or recommend in these instruction.
- 4. Please do not throw away any of the packaging or instructions until you have checked all the components and hardware and the furniture is fully assembled.
- 5. Assemble all components loosely until advised to tighten. Depending on use it may be necessary to tighten the components from time to time, so please save the tools that have been provided.
- 6. Please keep all pieces out of reach of small children.