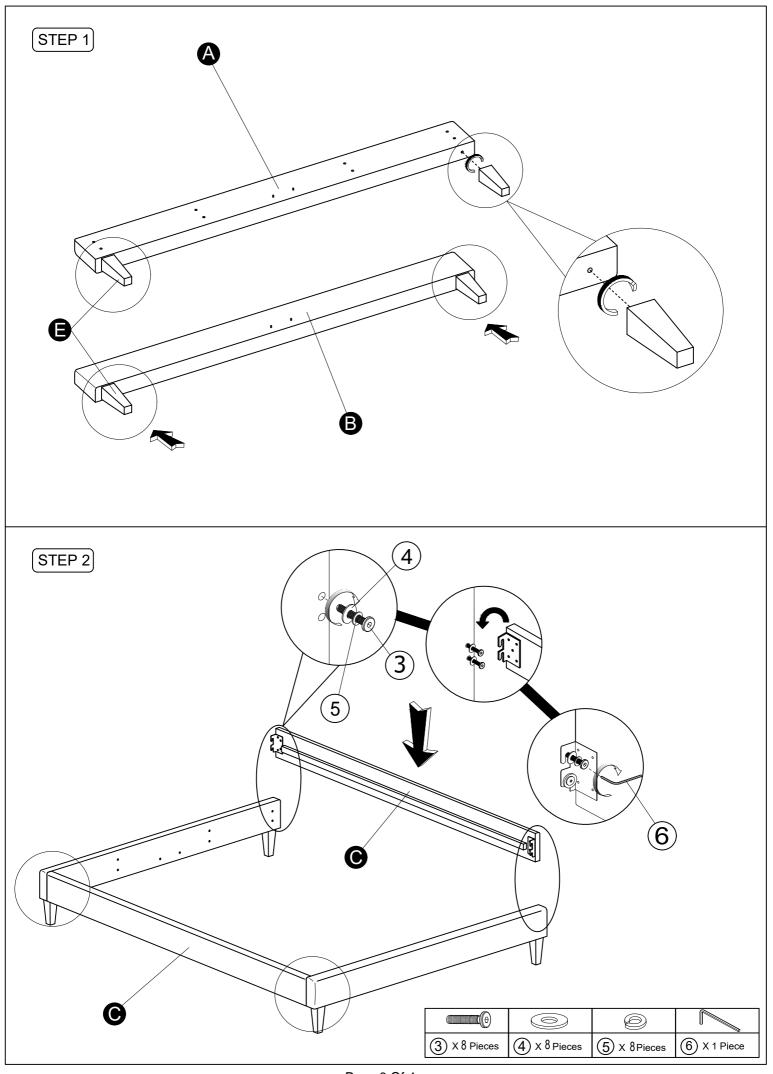

## Thank you for purchasing our product!

Before you start , here is some helpful advice :

- 1. We suggest you spend a short time reading through this leaflet and then follow the simple step by step instructions.
- 2. Owing to the size and weight of the product, we recommend that is assembled by two adults, on a carpeted or padded area, in the room that it is intended for . Approximate assembly time: 30 minutes.
- 3. Please do not use any tools other than those provided or recommend in these instruction.
- 4. Please do not throw away any of the packaging or instructions until you have checked all the components and hardware and the furniture is fully assembled.
- 5. Assemble all components loosely until advised to tighten. Depending on use it may be necessary to tighten the components from time to time, so please save the tools that have been provided.
- 6. Please keep all pieces out of reach of small children.