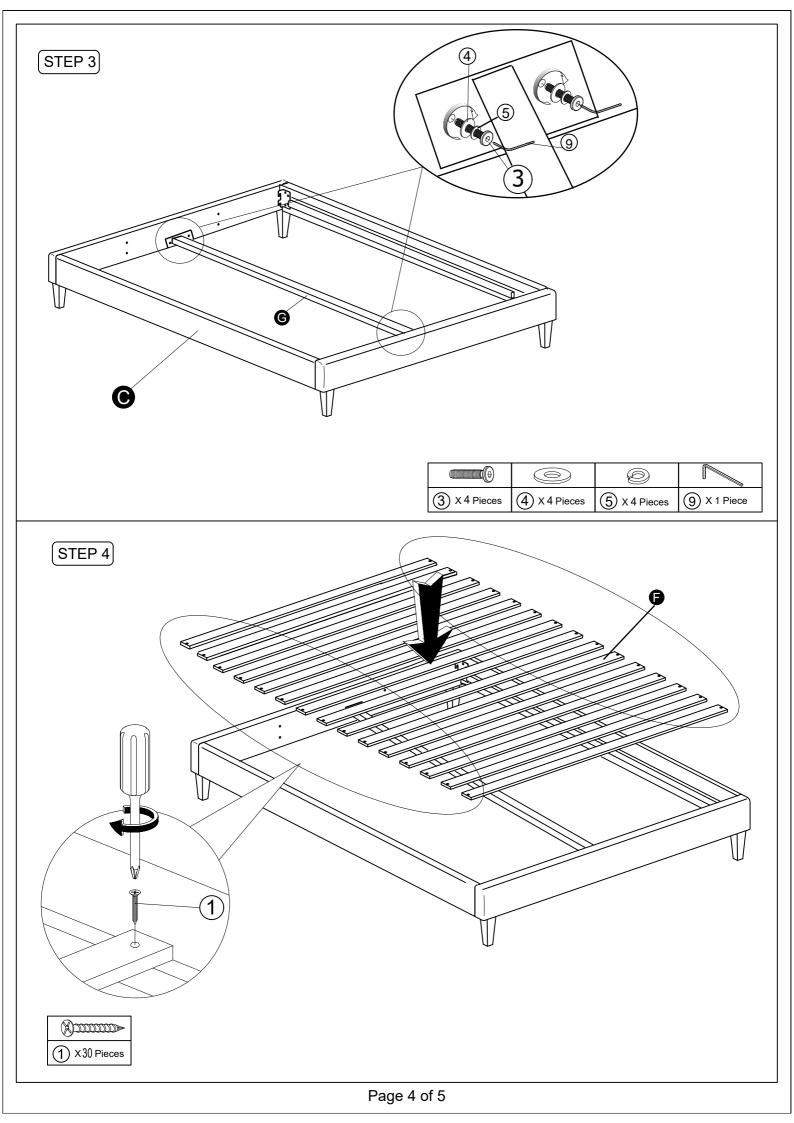

## Thank you for purchasing our product!

Before you start , here is some helpful advice :

- 1. We suggest you spend a short time reading through this leaflet and then follow the simple step by step instructions.
- 2. Owing to the size and weight of the product, we recommend that is assembled by two adults, on a carpeted or padded area, in the room that it is intended for . Approximate assembly time: 30 minutes.
- 3. Please do not use any tools other than those provided or recommend in these instruction.
- 4. Please do not throw away any of the packaging or instructions until you have checked all the components and hardware and the furniture is fully assembled.
- 5. Assemble all components loosely until advised to tighten. Depending on use it may be necessary to tighten the components from time to time, so please save the tools that have been provided.
- 6. Please keep all pieces out of reach of small children.