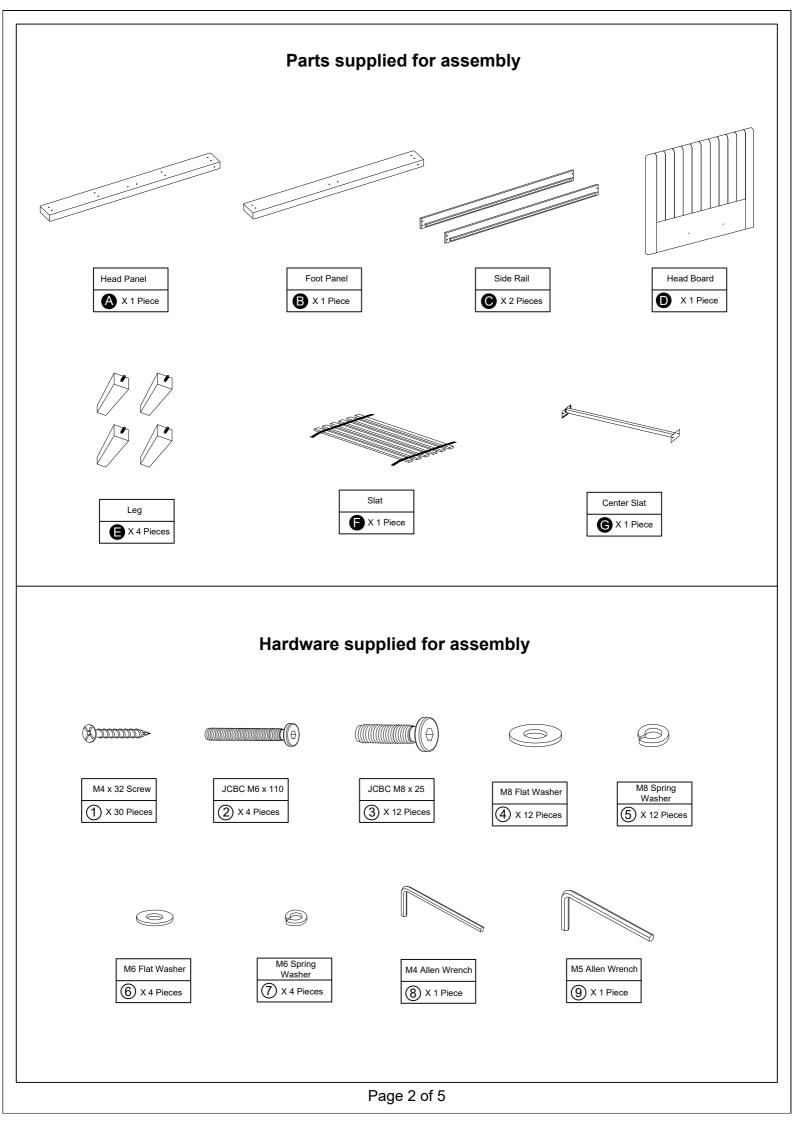

## Thank you for purchasing our product!

Before you start , here is some helpful advice :

- 1. We suggest you spend a short time reading through this leaflet and then follow the simple step by step instructions.
- 2. Owing to the size and weight of the product, we recommend that is assembled by two adults, on a carpeted or padded area, in the room that it is intended for . Approximate assembly time: 30 minutes.
- 3. Please do not use any tools other than those provided or recommend in these instruction.
- 4. Please do not throw away any of the packaging or instructions until you have checked all the components and hardware and the furniture is fully assembled.
- 5. Assemble all components loosely until advised to tighten. Depending on use it may be necessary to tighten the components from time to time, so please save the tools that have been provided.
- 6. Please keep all pieces out of reach of small children.