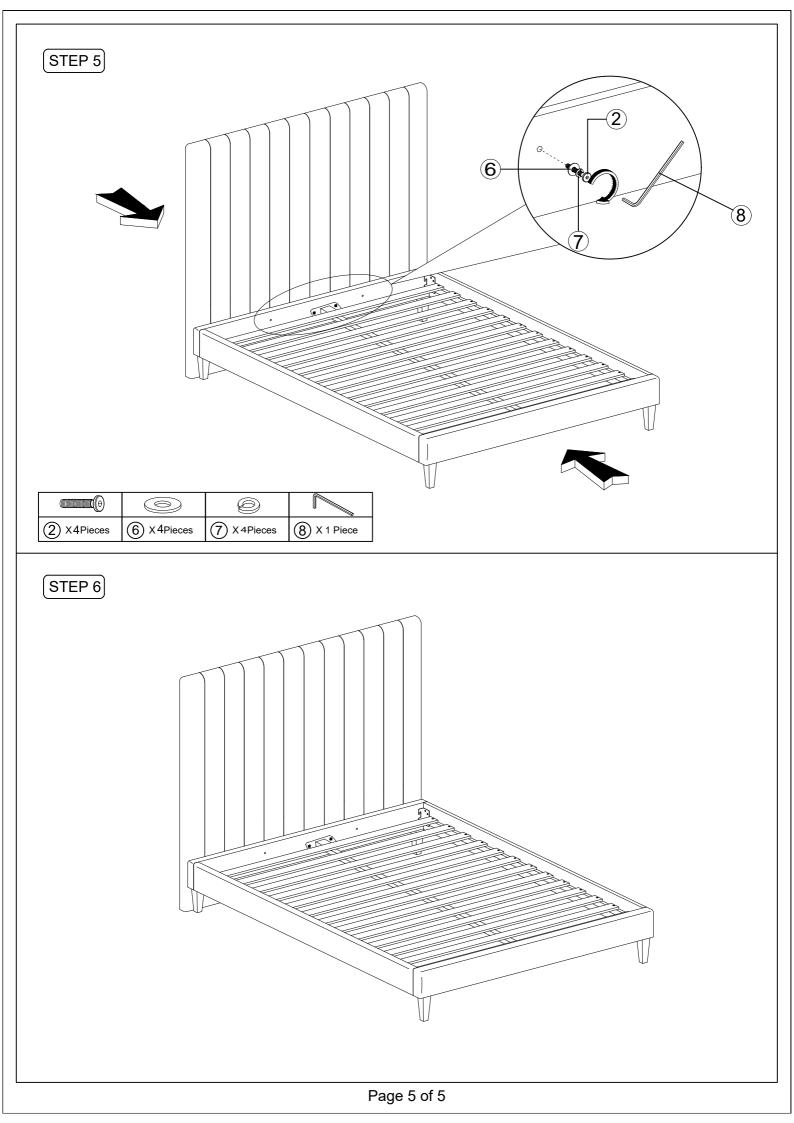

## Thank you for purchasing our product!

Before you start , here is some helpful advice :

- 1. We suggest you spend a short time reading through this leaflet and then follow the simple step by step instructions.
- 2. Owing to the size and weight of the product, we recommend that is assembled by two adults, on a carpeted or padded area, in the room that it is intended for . Approximate assembly time: 30 minutes.
- 3. Please do not use any tools other than those provided or recommend in these instruction.
- 4. Please do not throw away any of the packaging or instructions until you have checked all the components and hardware and the furniture is fully assembled.
- 5. Assemble all components loosely until advised to tighten. Depending on use it may be necessary to tighten the components from time to time, so please save the tools that have been provided.
- 6. Please keep all pieces out of reach of small children.