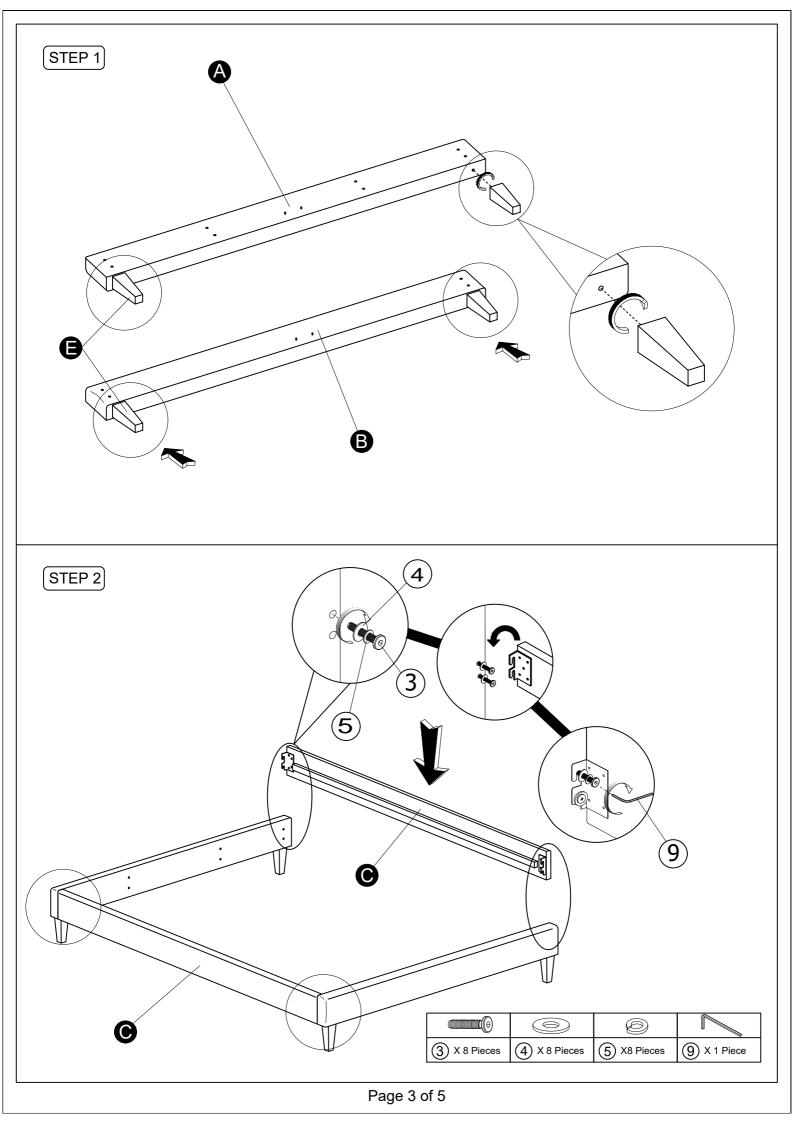

## Thank you for purchasing our product!

Before you start , here is some helpful advice :

- 1. We suggest you spend a short time reading through this leaflet and then follow the simple step by step instructions.
- 2. Owing to the size and weight of the product, we recommend that is assembled by two adults, on a carpeted or padded area, in the room that it is intended for . Approximate assembly time: 30 minutes.
- 3. Please do not use any tools other than those provided or recommend in these instruction.
- 4. Please do not throw away any of the packaging or instructions until you have checked all the components and hardware and the furniture is fully assembled.
- 5. Assemble all components loosely until advised to tighten. Depending on use it may be necessary to tighten the components from time to time, so please save the tools that have been provided.
- 6. Please keep all pieces out of reach of small children.