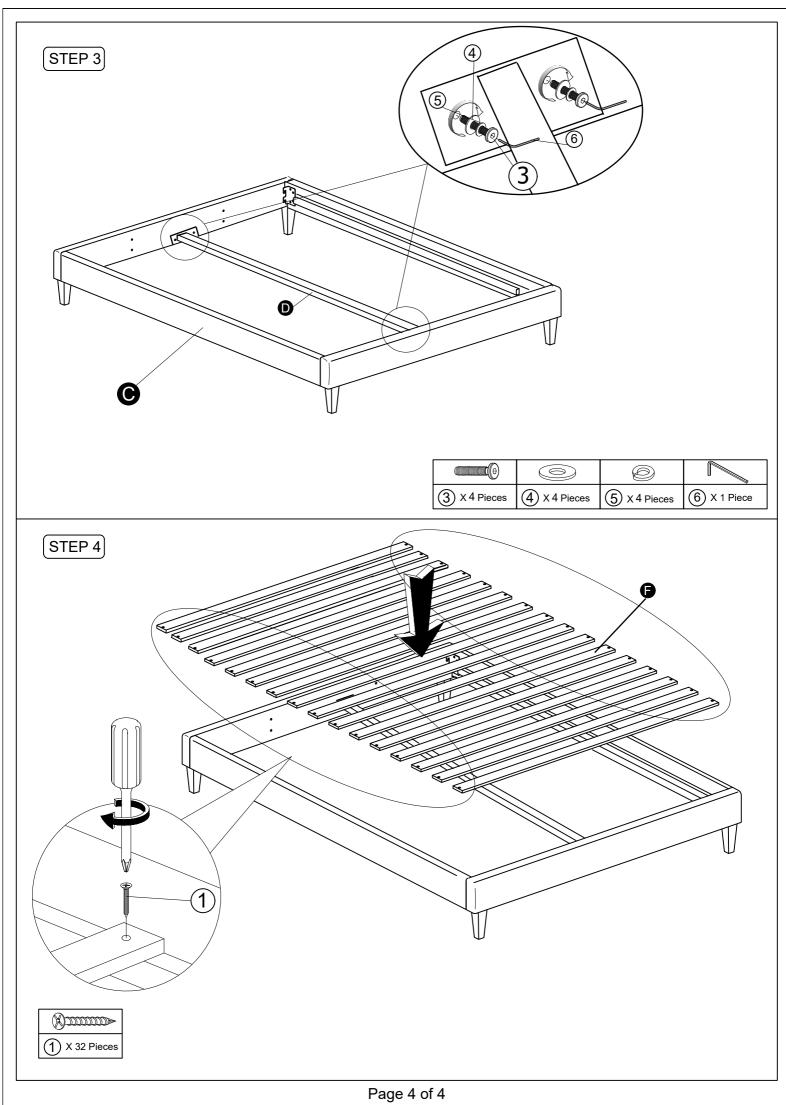

these instruction.
- 4. Please do not throw away any of the packaging or instructions until you have checked all the components and hardware and the furniture is fully assembled.
- 5. Assemble all components loosely until advised to tighten. Depending on use it may be necessary to tighten the components from time to time, so please save the tools that have been provided.
- 6. Please keep all pieces out of reach of small children.



# ASSEMBLY COMPLETED



Please ensure the furniture rests on an even and flat surface. If the product wobbles or feels loose, double-check all boils and/or screws are properly tightened and secured.

### ✓ Keep this handy!

Please retain this instruction manual and any order-related information for future reference.





## Hardware supplied for assembly