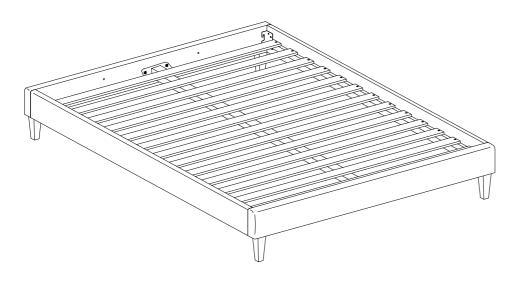

## MODEL: CANNES UPHOLSTERED BED BASE - QUEEN BED

# ASSEMBLY COMPLETED

Please ensure the furniture rests on an even and flat surface. If the product wobbles or feels loose, double-check all boils and/or screws are properly tightened and secured.