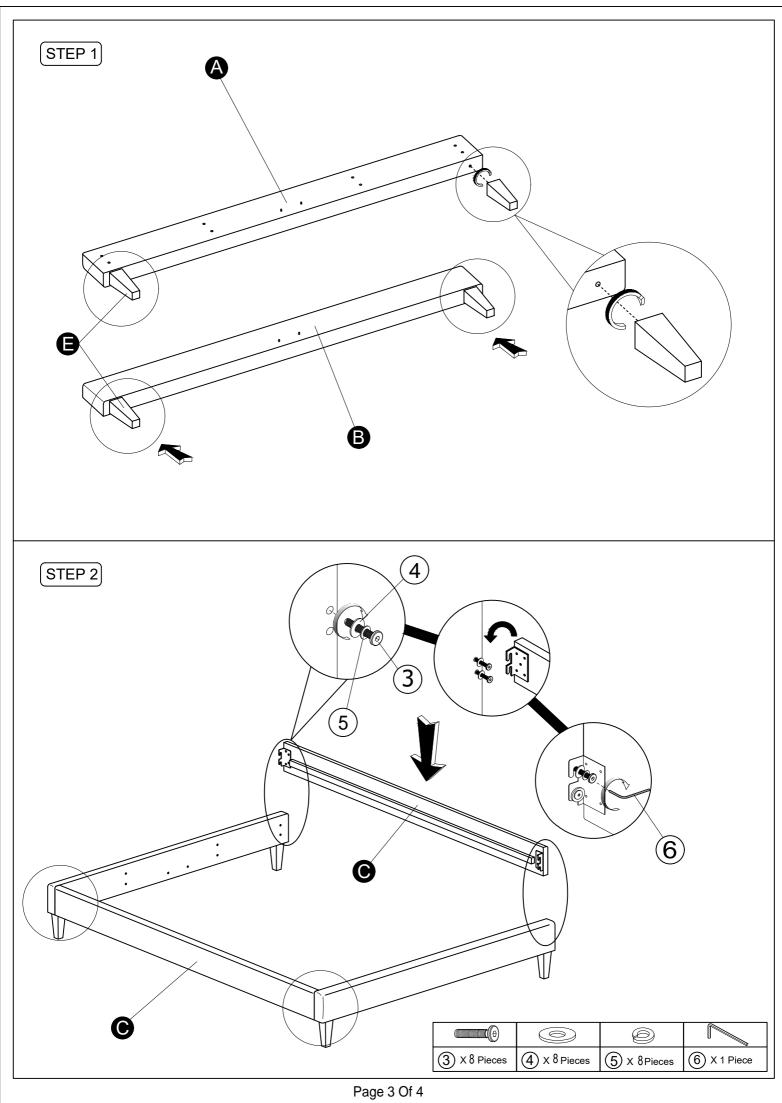

in these instruction.
- 4. Please do not throw away any of the packaging or instructions until you have checked all the components and hardware and the furniture is fully assembled.
- 5. Assemble all components loosely until advised to tighten. Depending on use it may be necessary to tighten the components from time to time, so please save the tools that have been provided.
- 6. Please keep all pieces out of reach of small children.



# ASSEMBLY COMPLETED



Please ensure the furniture rests on an even and flat surface. If the product wobbles or feels loose, double-check all boils and/or screws are properly tightened and secured.

### ✓ Keep this handy!

Please retain this instruction manual and any order-related information for future reference.





## Hardware supplied for assembly