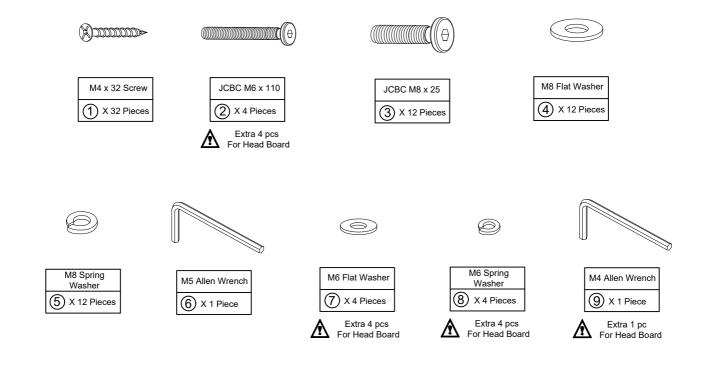

d in these instruction.
- 4. Please do not throw away any of the packaging or instructions until you have checked all the components and hardware and the furniture is fully assembled.
- 5. Assemble all components loosely until advised to tighten. Depending on use it may be necessary to tighten the components from time to time, so please save the tools that have been provided.
- 6. Please keep all pieces out of reach of small children.



# ASSEMBLY COMPLETED



Please ensure the furniture rests on an even and flat surface. If the product wobbles or feels loose, double-check all boils and/or screws are properly tightened and secured.

### ✓ Keep this handy!

Please retain this instruction manual and any order-related information for future reference.





## Hardware supplied for assembly