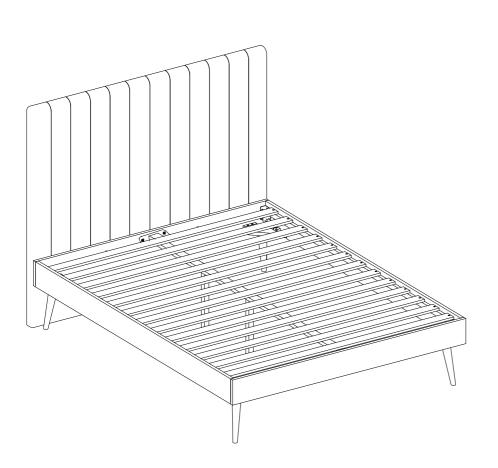

ime reading through this leaflet and then follow the simple step by step instructions.
- 2. Owing to the size and weight of the product, we recommend that is assembled by two adults, on a carpeted or padded area, in the room that it is intended for . Approximate assembly time: 30 minutes.
- 3. Please do not use any tools other than those provided or recommend in these instruction.
- 4. Please do not throw away any of the packaging or instructions until you have checked all the components and hardware and the furniture is fully assembled.
- 5. Assemble all components loosely until advised to tighten. Depending on use it may be necessary to tighten the components from time to time, so please save the tools that have been provided.
- 6. Please keep all pieces out of reach of small children.



# ASSEMBLY COMPLETED



furniture rests on an even and flat surface. If the product wobbles or feels loose, double-check all bolts and/or screws are properly tightened and secured.

### ✓ Keep this handy!

Please retain this instruction manual and any order-related information for future reference.





## Hardware supplied for assembly