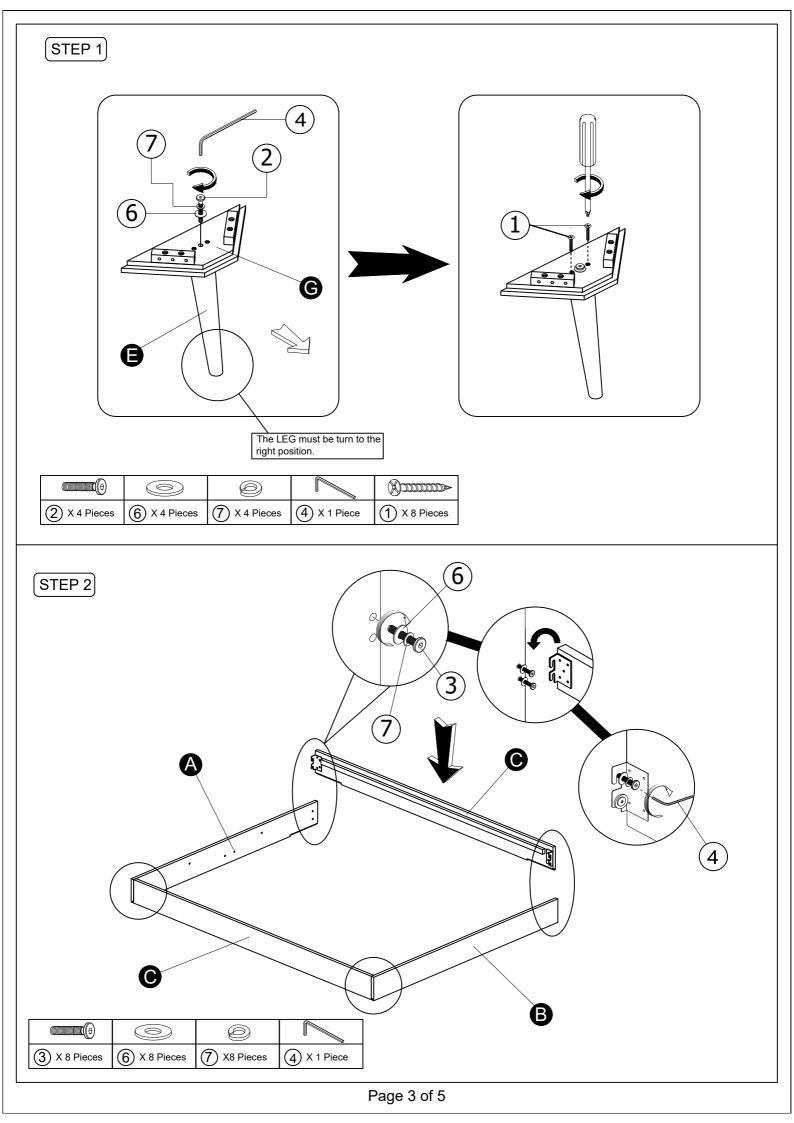

#### Thank you for purchasing our product!

Before you start, here is some helpful advice:

- 1. We suggest you spend a short time reading through this leaflet and then follow the simple step by step instructions.
- 2. Owing to the size and weight of the product, we recommend that is assembled by two adults, on a carpeted or padded area, in the room that it is intended for . Approximate assembly time: 30 minutes.
- 3. Please do not use any tools other than those provided or recommend in these instruction.
- 4. Please do not throw away any of the packaging or instructions until you have checked all the components and hardware and the furniture is fully assembled.
- 5. Assemble all components loosely until advised to tighten. Depending on use it may be necessary to tighten the components from time to time, so please save the tools that have been provided.
- 6. Please keep all pieces out of reach of small children.