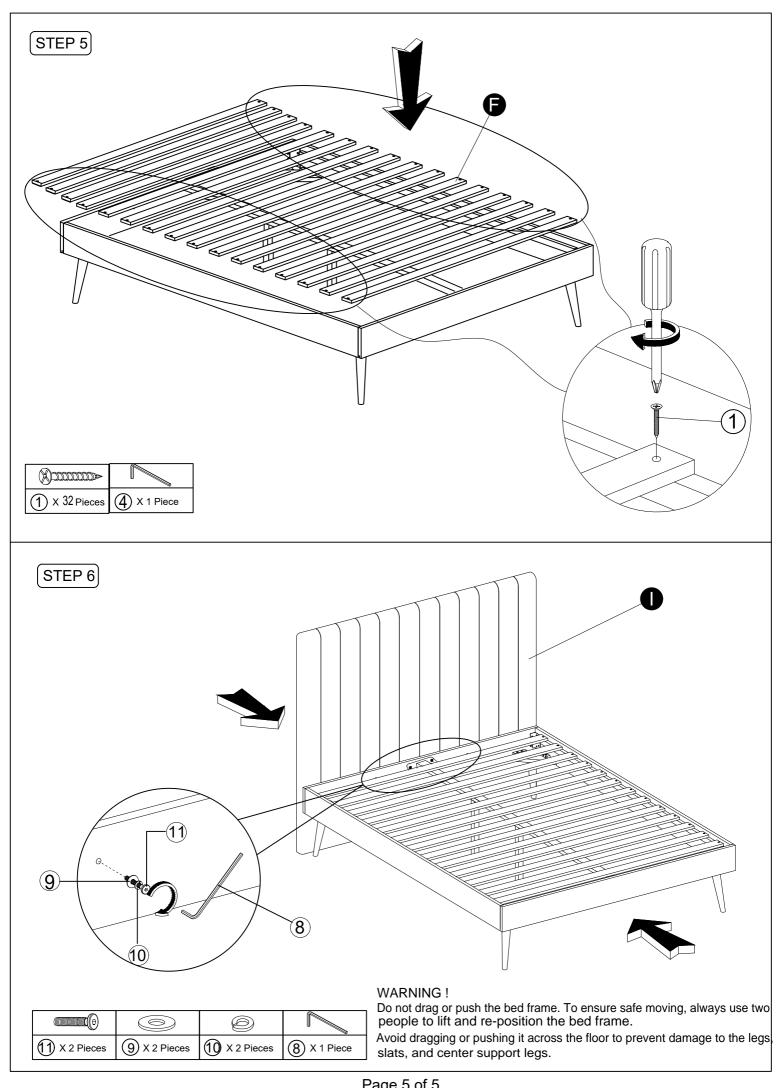

# ASSEMBLY COMPLETED

furniture rests on an even and flat surface. If the product wobbles or feels loose, double-check all bolts and/or screws are properly tightened and secured.