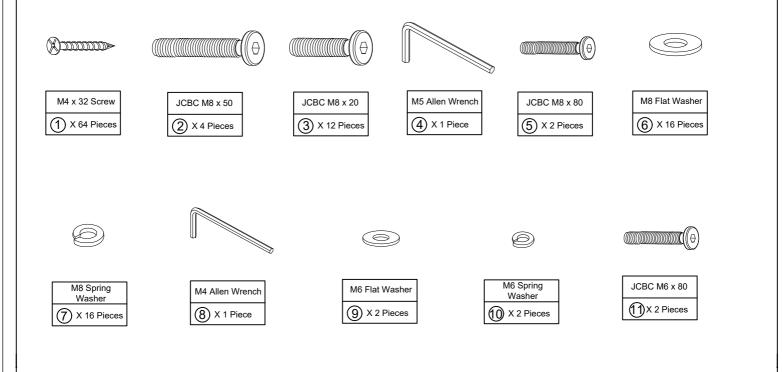

ovided or recommend in these instruction.
- 4. Please do not throw away any of the packaging or instructions until you have checked all the components and hardware and the furniture is fully assembled.
- 5. Assemble all components loosely until advised to tighten. Depending on use it may be necessary to tighten the components from time to time, so please save the tools that have been provided.
- 6. Please keep all pieces out of reach of small children.



# ASSEMBLY COMPLETED



furniture rests on an even and flat surface. If the product wobbles or feels loose, double-check all bolts and/or screws are properly tightened and secured.

### ✓ Keep this handy!

Please retain this instruction manual and any order-related information for future reference.





## Hardware supplied for assembly