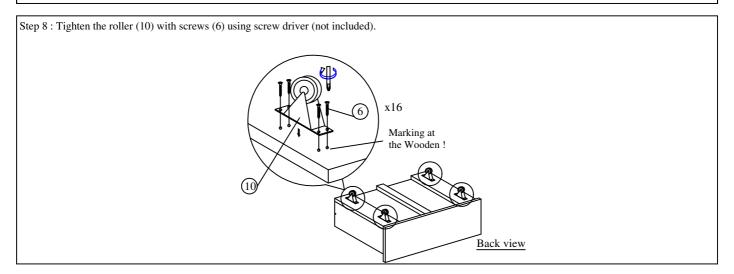

#### **ASSEMBLY INSTRUCTIONS**

Step 7 : Tighten the bottom panel support (K & L) with screws (8) using screw driver (not included).

\*\*Tighten the bottom panel support (K & L) with screws (8) using screw driver (not included).