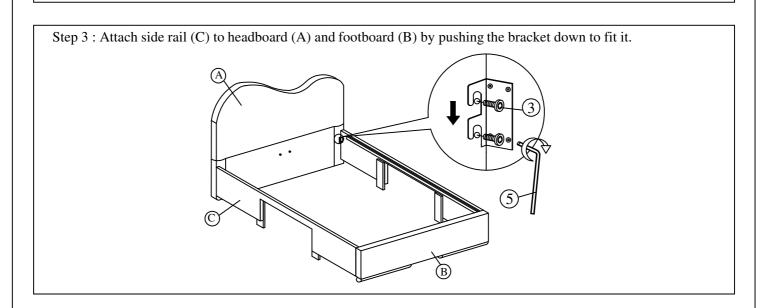

------|
|                             |                             |                           |                             |                              |
| 6 CSK M3.5 x 16mm (32 PCS)  | 7 CSK M4 x 28mm (8 PCS)     | 8 CSK M4 x 32mm (54 PCS)  | 9 CSK M4 x 50mm (16 PCS)    | 10 ROLLER (8 PCS)            |
| Ø_11111>                    | <u></u>                     | <u> </u>                  | <u>⊗</u>                    |                              |
| 11) WOOD DOWEL 20MM (8 PCS) | 12 M6 SPRING WASHER (4 PCS) | 13 M6 FLAT WASHER (4 PCS) |                             |                              |
|                             |                             |                           |                             |                              |

#### **ASSEMBLY INSTRUCTIONS**







### ASSEMBLY INSTRUCTIONS







#### **ASSEMBLY INSTRUCTIONS**

Step 7 : Tighten the bottom panel support (K & L) with screws (8) using screw driver (not included).

\*\*Tighten the bottom panel support (K & L) with screws (8) using screw driver (not included).

\*\*Tighten the bottom panel support (K & L) with screws (8) using screw driver (not included).

\*\*Tighten the bottom panel support (K & L) with screws (8) using screw driver (not included).

\*\*Tighten the bottom panel support (K & L) with screws (8) using screw driver (not included).

\*\*Tighten the bottom panel support (K & L) with screws (8) using screw driver (not included).

\*\*Tighten the bottom panel support (K & L) with screws (8) using screw driver (not included).

\*\*Tighten the bottom panel support (K & L) with