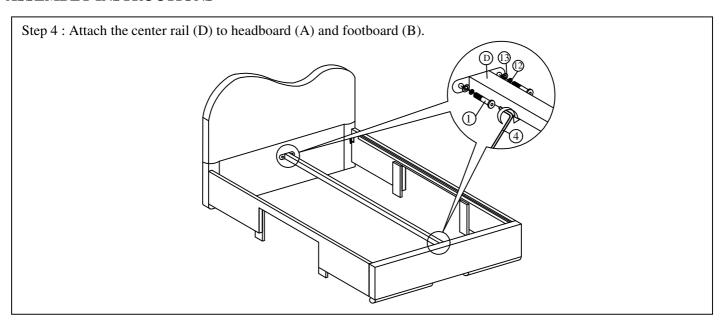

#### **ASSEMBLY INSTRUCTIONS**

Step 7 : Tighten the bottom panel support (K & L) with screws (8) using screw driver (not included).

\*\*Tighten the bottom panel support (K & L) with screws (8) using screw driver (not included).