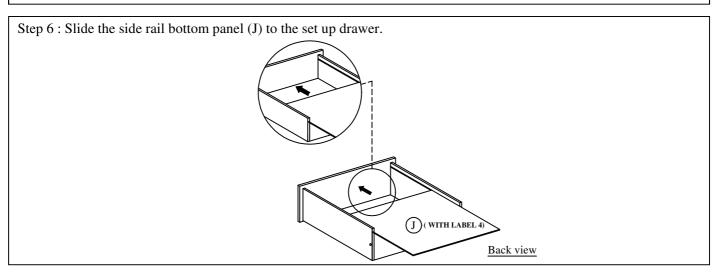

#### **ASSEMBLY INSTRUCTIONS**

Step 7 : Tighten the bottom panel support (K & L) with screws (8) using screw driver (not included).

\*\*Tighten the bottom panel support (K & L) with screws (8) using screw driver (not included).