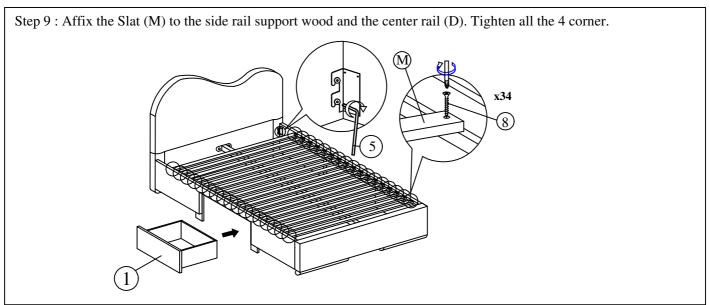

#### **ASSEMBLY INSTRUCTIONS**

Step 7 : Tighten the bottom panel support (K & L) with screws (8) using screw driver (not included).

\*\*Tighten the bottom panel support (K & L) with screws (8) using screw driver (not included).