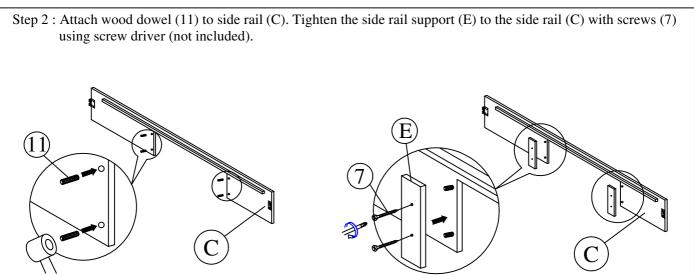

--------|
|                             |                             |                           |                             |                              |
| 6 CSK M3.5 x 16mm (32 PCS)  | 7 CSK M4 x 28mm (8 PCS)     | 8 CSK M4 x 32mm (54 PCS)  | 9 CSK M4 x 50mm (16 PCS)    | 10 ROLLER (8 PCS)            |
| Ø_11111>                    | <u></u>                     | <u> </u>                  | <u>⊗</u>                    |                              |
| 11) WOOD DOWEL 20MM (8 PCS) | 12 M6 SPRING WASHER (4 PCS) | 13 M6 FLAT WASHER (4 PCS) |                             |                              |
|                             |                             |                           |                             |                              |

#### **ASSEMBLY INSTRUCTIONS**







### ASSEMBLY INSTRUCTIONS







#### **ASSEMBLY INSTRUCTIONS**

Step 7 : Tighten the bottom panel support (K & L) with screws (8) using screw driver (not included).

\*\*Tighten the bottom panel support (K & L) with screws (8) using screw driver (not included).

\*\*Tighten the bottom panel support (K & L) with screws (8) using screw driver (not included).

\*\*Tighten the bottom panel support (K & L) with screws (8) using screw driver (not included).

\*\*Tighten the bottom panel support (K & L) with screws (8) using screw driver (not included).

\*\*Tighten the bottom panel support (K & L) with screws (8) using screw driver (not included).

\*\*Tighten the bottom panel support (K & L) with screws (8) using screw driver (not included).

\*\*Tighten the bottom panel support (K & L) wi