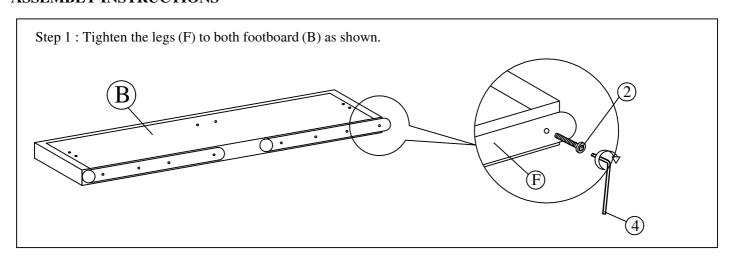

----------|
|                             |                             |                           |                             |                              |
| 6 CSK M3.5 x 16mm (32 PCS)  | 7 CSK M4 x 28mm (8 PCS)     | 8 CSK M4 x 32mm (54 PCS)  | 9 CSK M4 x 50mm (16 PCS)    | 10 ROLLER (8 PCS)            |
| Ø_11111>                    | <u></u>                     | <u> </u>                  | <u>⊗</u>                    |                              |
| 11) WOOD DOWEL 20MM (8 PCS) | 12 M6 SPRING WASHER (4 PCS) | 13 M6 FLAT WASHER (4 PCS) |                             |                              |
|                             |                             |                           |                             |                              |

#### **ASSEMBLY INSTRUCTIONS**







### ASSEMBLY INSTRUCTIONS







#### **ASSEMBLY INSTRUCTIONS**

Step 7 : Tighten the bottom panel support (K & L) with screws (8) using screw driver (not included).

\*\*Tighten the bottom panel support (K & L) with screws (8) using screw driver (not included).

\*\*Tighten the bottom panel support (K & L) with screws (8) using screw driver (not included).

\*\*Tighten the bottom panel support (K & L) with screws (8) using screw driver (not included).

\*\*Tighten the bottom panel support (K & L) with screws (8) using screw driver (not included).

\*\*Tighten the bottom panel support (K & L) with screws (8) using screw driver (not included).

\*\*Tighten the bottom panel support (K & L) with screws (8) using screw driver (not included).

\*\*Tighten the bottom panel support (K & L)