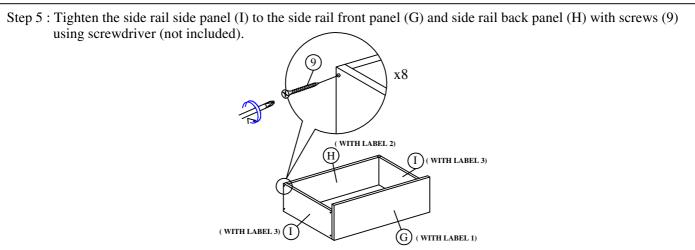

#### **ASSEMBLY INSTRUCTIONS**

Step 7 : Tighten the bottom panel support (K & L) with screws (8) using screw driver (not included).

\*\*Tighten the bottom panel support (K & L) with screws (8) using screw driver (not included).