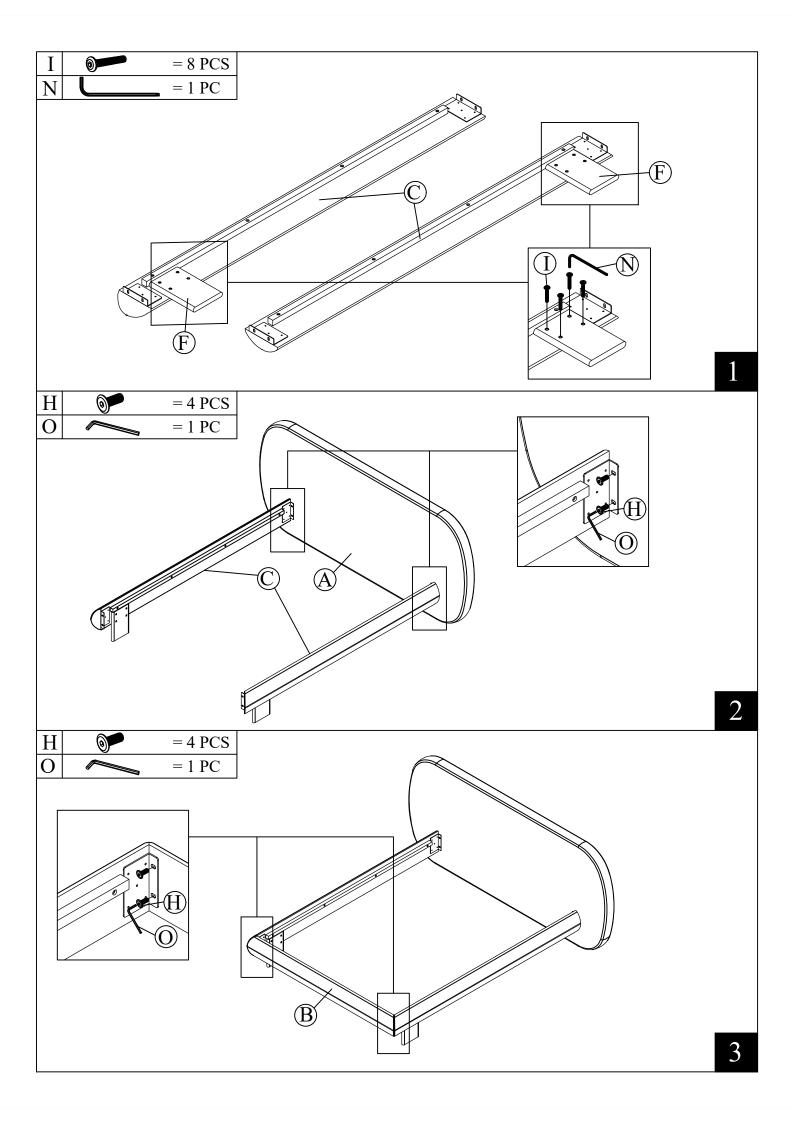

|   | ITEM              | QTY   |   | HARDWARE                  | QTY                 |
|---|-------------------|-------|---|---------------------------|---------------------|
| A | HEADBOARD         | 1     | Н | JCBB M8                   | 3 X 30MM 8          |
| В | FOOTBOARD         | 1     | I | JCBC M6                   | 5 X 45MM 8          |
| С | SIDERAIL (L & R)  | 2     | J | JCBC M6                   | 5 X 25MM 8          |
| D | SLAT              | 1 SET | K | FLAT WA                   | 1 ()                |
| Е | METAL CENTER RAIL | 2     | L | SPRING V<br>M6 X 12N      | 1 () 1              |
| F | BED LEG           | 2     | M | <b>∢!!!!!!!(%)</b> CSK M4 | X 32MM 34           |
|   |                   |       | N | ALLEN KEY WI<br>M4 X 100  |                     |
|   |                   |       | О |                           | LEN KEY<br>X 70MM 1 |
|   |                   |       |   |                           |                     |