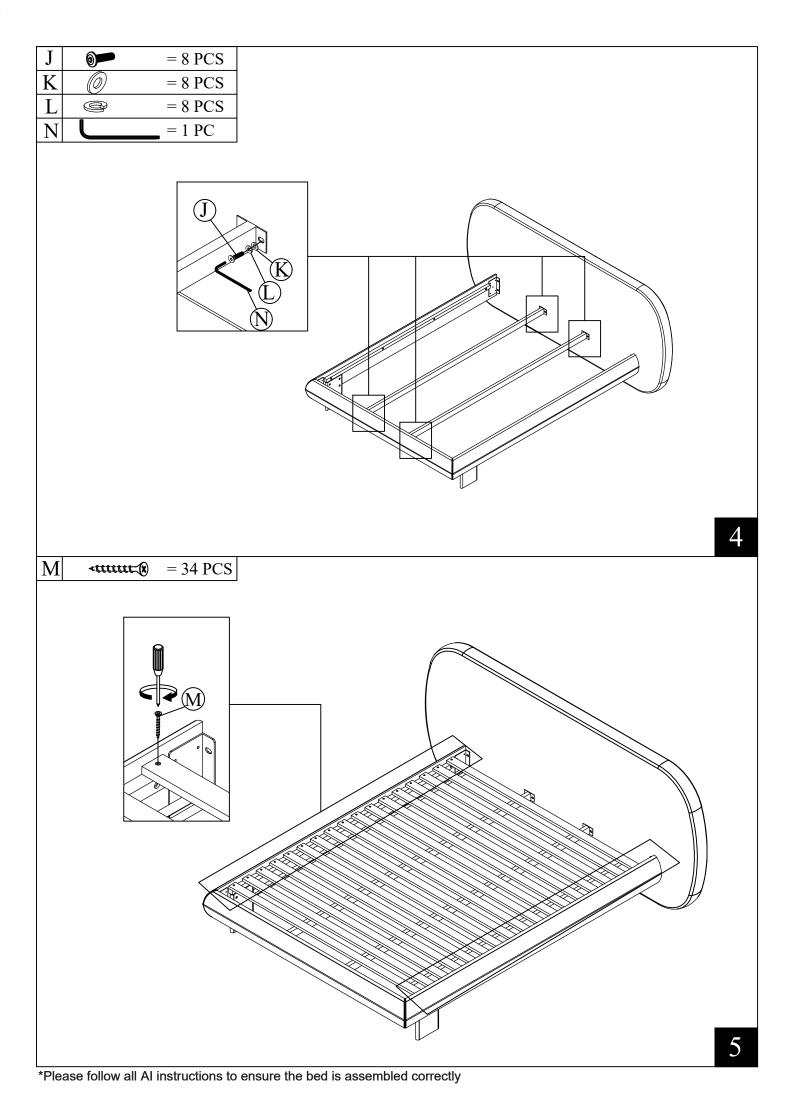

|   | ITEM              | QTY   |   | HARDWARE                  | QTY                 |
|---|-------------------|-------|---|---------------------------|---------------------|
| A | HEADBOARD         | 1     | Н | JCBB M8                   | 3 X 30MM 8          |
| В | FOOTBOARD         | 1     | I | JCBC M6                   | 5 X 45MM 8          |
| С | SIDERAIL (L & R)  | 2     | J | JCBC M6                   | 5 X 25MM 8          |
| D | SLAT              | 1 SET | K | FLAT WA                   | 1 ()                |
| Е | METAL CENTER RAIL | 2     | L | SPRING V<br>M6 X 12N      | 1 () 1              |
| F | BED LEG           | 2     | M | <b>∢!!!!!!!(%)</b> CSK M4 | X 32MM 34           |
|   |                   |       | N | ALLEN KEY WI<br>M4 X 100  |                     |
|   |                   |       | О |                           | LEN KEY<br>X 70MM 1 |
|   |                   |       |   |                           |                     |