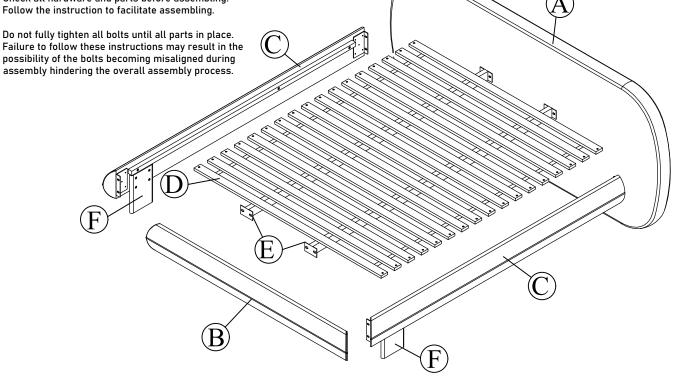

## ASSEMBLY INSTRUCTIONS

**#BERYL KING BED** 

Remove hardware from box and sort by size. Check all hardware and parts before assembling. Follow the instruction to facilitate assembling.

possibility of the bolts becoming misaligned during assembly hindering the overall assembly process.

|   | ITEM              | QTY   |   | HARDWARE                  | QTY                 |
|---|-------------------|-------|---|---------------------------|---------------------|
| A | HEADBOARD         | 1     | Н | JCBB M8                   | 3 X 30MM 8          |
| В | FOOTBOARD         | 1     | I | JCBC M6                   | 5 X 45MM 8          |
| С | SIDERAIL (L & R)  | 2     | J | JCBC M6                   | 5 X 25MM 8          |
| D | SLAT              | 1 SET | K | FLAT WA                   | 1 ()                |
| Е | METAL CENTER RAIL | 2     | L | SPRING V<br>M6 X 12N      | 1 () 1              |
| F | BED LEG           | 2     | M | <b>∢!!!!!!!(%)</b> CSK M4 | X 32MM 34           |
|   |                   |       | N | ALLEN KEY WI<br>M4 X 100  |                     |
|   |                   |       | О |                           | LEN KEY<br>X 70MM 1 |
|   |                   |       |   |                           |                     |