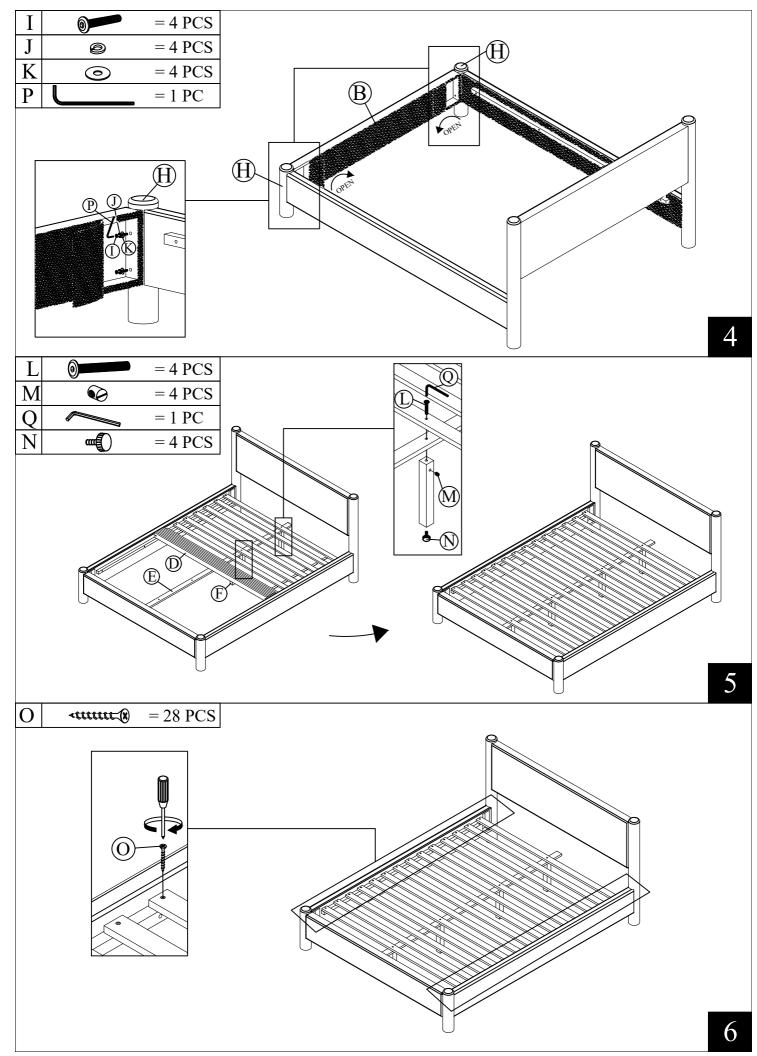

## **ASSEMBLY INSTRUCTIONS** G-1 **#LOMAS QUEEN BED** Remove hardware from box and sort by size. Check all hardware and parts before assembing. Follow the instruction to facilitate assembing. (G-R)Do not fully tighten all blots until all parts in place. Failure to follow these instructions may result in the possibility of the bolts becoming misaligned during assembly hindering the overall assembly process. H) QTY ITEM QTY HARDWARE JCBC M6 X 30MM 18 Ι А 1 **HEADBOARD** SPRING WASHER 18 B 1 J FOOTBOARD M6 FLAT WASHER 18 С 2 Κ SIDERAIL (L & R) M6 JCBB M8 X 75MM 4 D 1 SET L **SLAT** BARREL NUT 4 E **CENTER RAIL** 1 Μ M8 X 20MM ADJUSTER ccca [] 4 F 4 Ν **CENTER LEG** M6 X 29MM G-L <((((((((()))))))))))) CSK M4 X 32MM 28 2 0 G-R **HEADBOARD LEG**