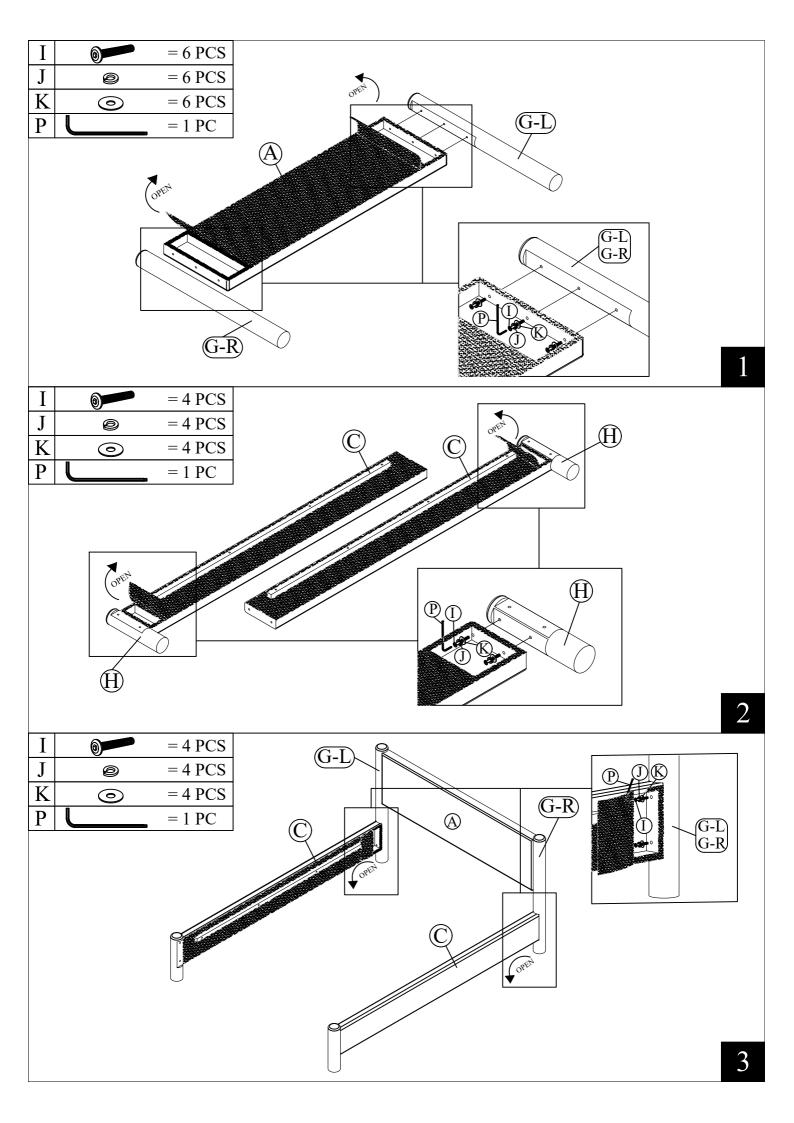

## **ASSEMBLY INSTRUCTIONS** G-1 **#LOMAS QUEEN BED** Remove hardware from box and sort by size. Check all hardware and parts before assembing. Follow the instruction to facilitate assembing. (G-R)Do not fully tighten all blots until all parts in place. Failure to follow these instructions may result in the possibility of the bolts becoming misaligned during assembly hindering the overall assembly process. H) QTY ITEM QTY HARDWARE JCBC M6 X 30MM 18 Ι А 1 **HEADBOARD** SPRING WASHER 18 B 1 J FOOTBOARD M6 FLAT WASHER 18 С 2 Κ SIDERAIL (L & R) M6 JCBB M8 X 75MM 4 D 1 SET L **SLAT** BARREL NUT 4 E **CENTER RAIL** 1 Μ M8 X 20MM ADJUSTER ccca [] 4 F 4 Ν **CENTER LEG** M6 X 29MM G-L <((((((((()))))))))))) CSK M4 X 32MM 28 2 0 G-R **HEADBOARD LEG**