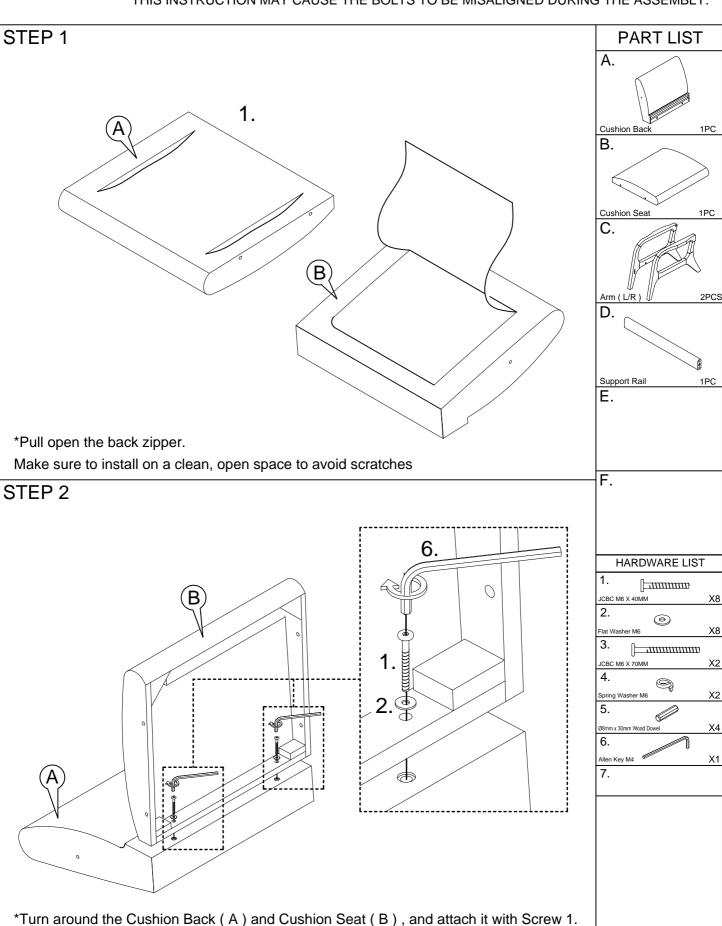

WARNING! : DO NOT FULLY TIGHTEN ALL BOLTS UNTIL ALL PARTS IN PLACE. FAILURE TO FOLLOW

THIS INSTRUCTION MAY CAUSE THE BOLTS TO BE MISALIGNED DURING THE ASSEMBLY.