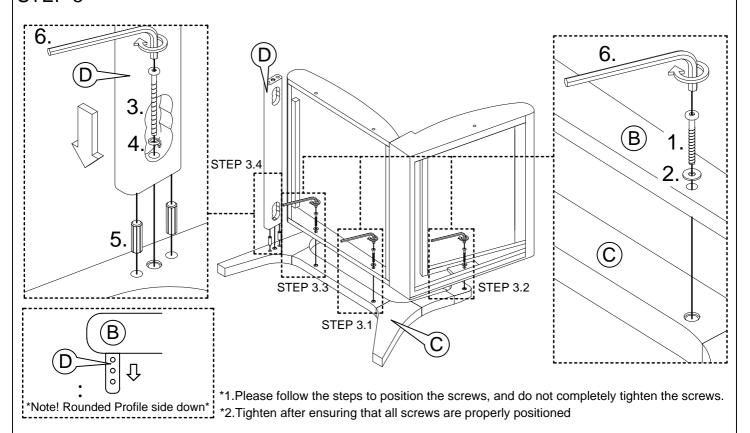

ware from box and sort by size. Check that all hardware and parts are present before assembling. Following instruction below in proper sequence to ensure fast, easy correct assembly.

WARNING! : DO NOT FULLY TIGHTEN ALL BOLTS UNTIL ALL PARTS IN PLACE. FAILURE TO FOLLOW

THIS INSTRUCTION MAY CAUSE THE BOLTS TO BE MISALIGNED DURING THE ASSEMBLY.



### MODEL: Paris Occasional Chair

# **ASSEMBLY INSTRUDCTION**

ASSEMBLY TIPS : Remove hardware from box and sort by size. Check that all hardware and parts are present before assembling. Following instruction below in proper sequence to ensure fast, easy correct assembly.

WARNING! : DO NOT FULLY TIGHTEN ALL BOLTS UNTIL ALL PARTS IN PLACE. FAILURE TO FOLLOW

THIS INSTRUCTION MAY CAUSE THE BOLTS TO BE MISALIGNED DURING THE ASSEMBLY.

#### STEP 3



# STEP 4



- \*1.Reverse the furniture, the other side
- \*2.Repeat the installation sequence of step 3