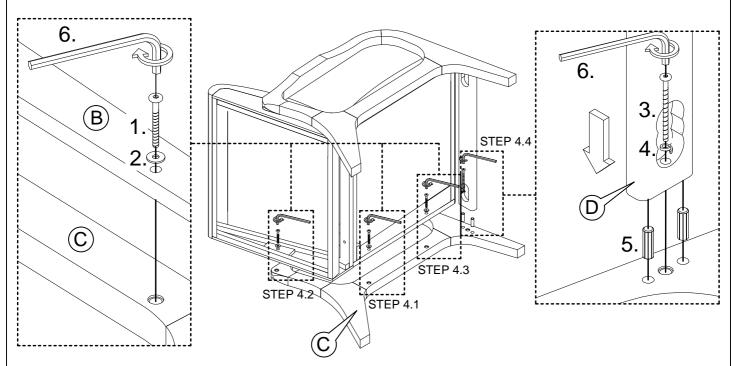

# STEP 4

- \*1.Reverse the furniture, the other side
- \*2.Repeat the installation sequence of step 3