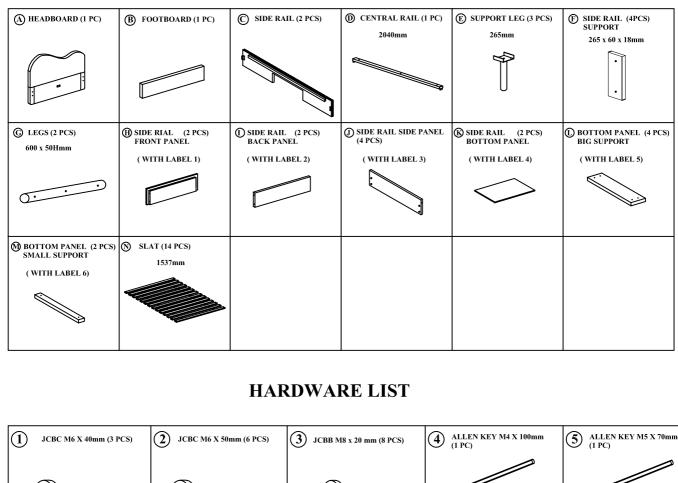

# **PARTS LIST**

| JCBC M6 X 40mm (3 PCS)            | 2 JCBC M6 X 50mm (6 PCS)     | <b>3</b> JCBB M8 x 20 mm (8 PCS) | ALLEN KEY M4 X 100mm<br>(1 PC)  | (1 PC) ALLEN KEY M5 X 70mm  |
|-----------------------------------|------------------------------|----------------------------------|---------------------------------|-----------------------------|
|                                   |                              |                                  |                                 |                             |
| <b>6</b> CSK M3.5 x 16mm (38 PCS) | (7) CSK M4 x 25mm (2 PCS)    | 8 CSK M4 x 28mm (8 PCS)          | <b>9</b> CSK M4 x 32mm (51 PCS) | (10) CSK M4 x 50mm (16 PCS) |
| Ø_11111>                          | <u>() 1111111&gt;</u>        | <u>()</u><br>}                   | Ø_11111111>                     | &>                          |
| (1) ROLLER (8 PCS)                | (12) WOOD DOWEL 20MM (8 PCS) | (13) Big Adjuster (3 PCS)        |                                 |                             |
|                                   |                              |                                  |                                 |                             |
| L                                 | 1                            | 1                                | 1                               | 1]                          |