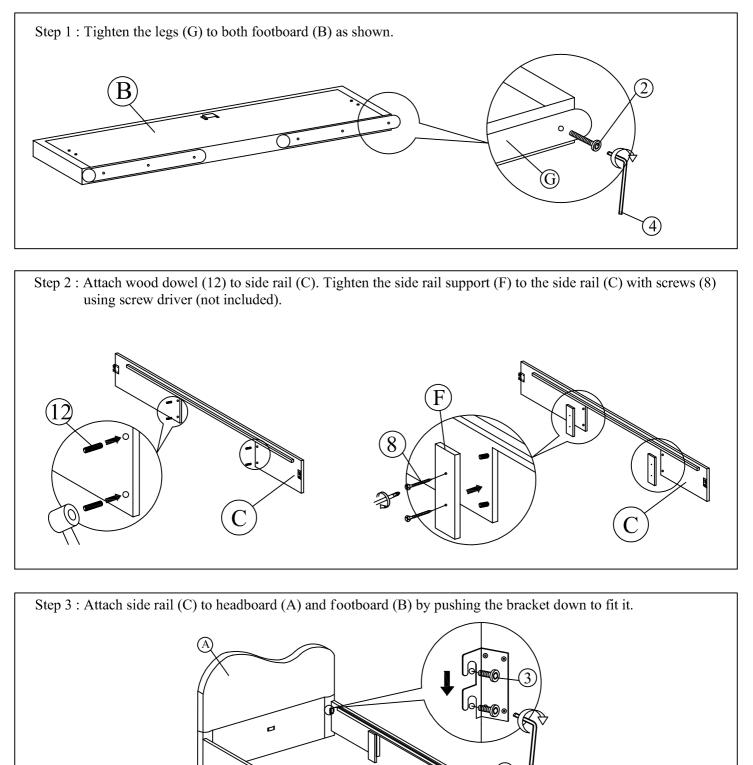

B

,

Step 9 : Tighten the roller (11) with screws (6) using screw driver (not included).

Step 10 : Affix the Slat (N) to the side rail support wood and the center rail (D). Tighten all the 4 corner.