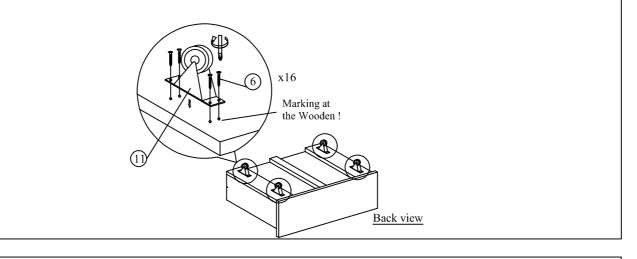

B

,

Step 9 : Tighten the roller (11) with screws (6) using screw driver (not included).

Step 10 : Affix the Slat (N) to the side rail support wood and the center rail (D). Tighten all the 4 corner.