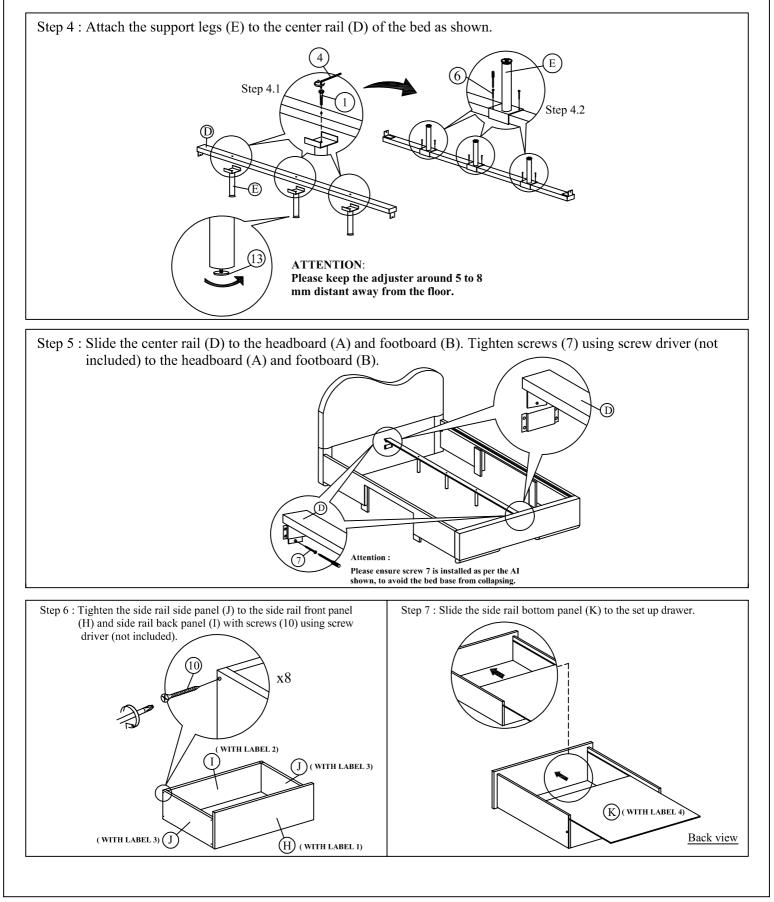

B

,

Step 9 : Tighten the roller (11) with screws (6) using screw driver (not included).

Step 10 : Affix the Slat (N) to the side rail support wood and the center rail (D). Tighten all the 4 corner.