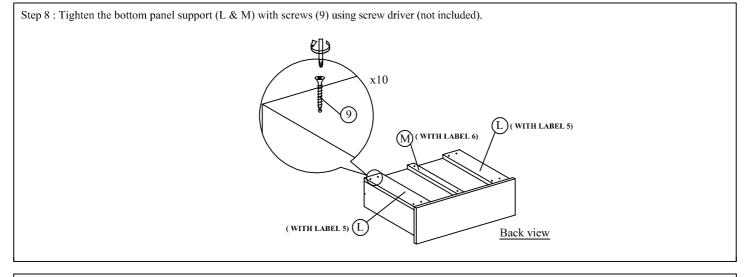

B

,

Step 9 : Tighten the roller (11) with screws (6) using screw driver (not included).

Step 10 : Affix the Slat (N) to the side rail support wood and the center rail (D). Tighten all the 4 corner.