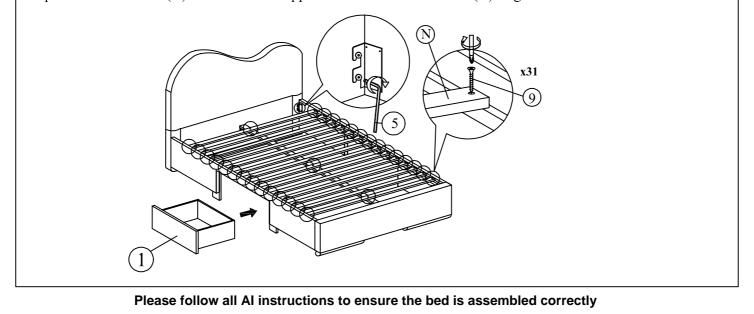

B

,

Step 9 : Tighten the roller (11) with screws (6) using screw driver (not included).

Step 10 : Affix the Slat (N) to the side rail support wood and the center rail (D). Tighten all the 4 corner.