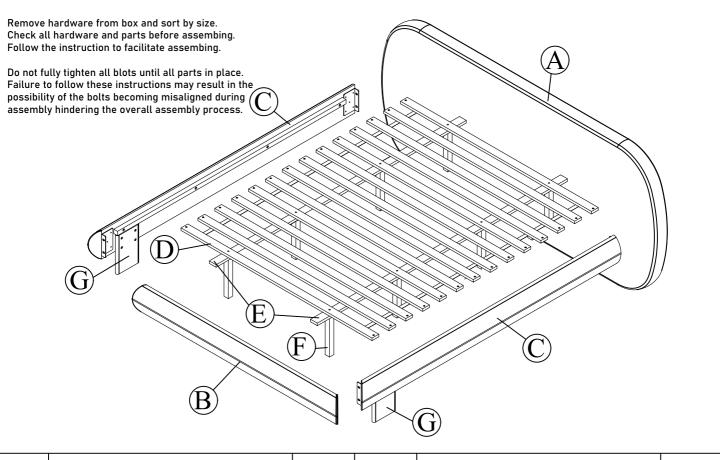

## **#BERYL KING BED**

|   | ITEM             | QTY   |   | HARDWARE                                     |                             | QTY |
|---|------------------|-------|---|----------------------------------------------|-----------------------------|-----|
| A | HEADBOARD        | 1     | Н | 0                                            | JCBB M8 X 30MM              | 8   |
| В | FOOTBOARD        | 1     | Ι | 0                                            | JCBB M8 X 75MM              | 8   |
| C | SIDERAIL (L & R) | 2     | J | 6                                            | JCBC M6 X 45MM              | 8   |
| D | SLAT             | 1 SET | K |                                              | BARREL NUT<br>M8 X 20MM     | 8   |
| E | CENTER RAIL      | 2     | L | (III)                                        | ADJUSTER<br>M6 X 29MM       | 8   |
| F | CENTER LEG       | 8     | М | !!!!!</td <td>CSK M4 X 32MM</td> <td>28</td> | CSK M4 X 32MM               | 28  |
| G | BED LEG          | 2     | N | l u                                          | KEY WITH BALL<br>M4 X 100MM | 1   |
|   |                  |       | 0 |                                              | ALLEN KEY<br>M5 X 70MM      | 1   |
|   |                  |       |   |                                              |                             |     |