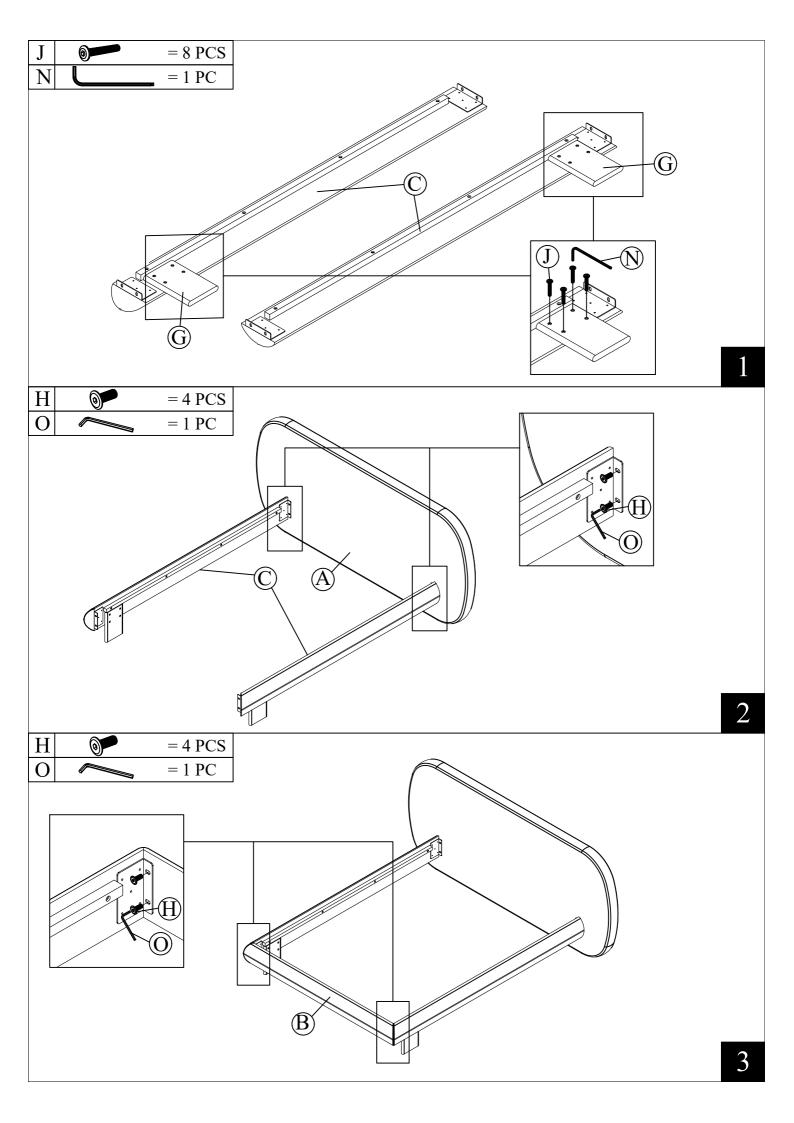

## **#BERYL KING BED**

|   | ITEM             | QTY   |   | HARDWARE                                     |                             | QTY |
|---|------------------|-------|---|----------------------------------------------|-----------------------------|-----|
| A | HEADBOARD        | 1     | Н | 0                                            | JCBB M8 X 30MM              | 8   |
| В | FOOTBOARD        | 1     | Ι | 0                                            | JCBB M8 X 75MM              | 8   |
| C | SIDERAIL (L & R) | 2     | J | 6                                            | JCBC M6 X 45MM              | 8   |
| D | SLAT             | 1 SET | K |                                              | BARREL NUT<br>M8 X 20MM     | 8   |
| E | CENTER RAIL      | 2     | L | (III)                                        | ADJUSTER<br>M6 X 29MM       | 8   |
| F | CENTER LEG       | 8     | М | !!!!!</td <td>CSK M4 X 32MM</td> <td>28</td> | CSK M4 X 32MM               | 28  |
| G | BED LEG          | 2     | N | l u                                          | KEY WITH BALL<br>M4 X 100MM | 1   |
|   |                  |       | 0 |                                              | ALLEN KEY<br>M5 X 70MM      | 1   |
|   |                  |       |   |                                              |                             |     |