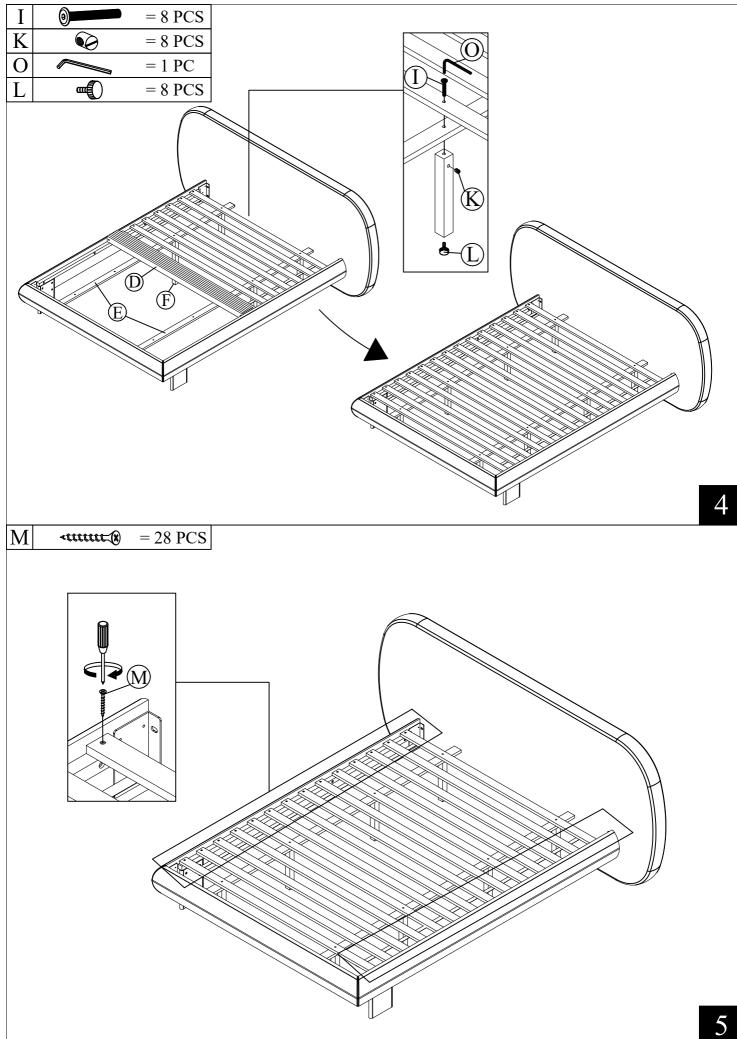

## **#BERYL KING BED**

|   | ITEM             | QTY   |   | HARDWARE                                     |                             | QTY |
|---|------------------|-------|---|----------------------------------------------|-----------------------------|-----|
| A | HEADBOARD        | 1     | Н | 0                                            | JCBB M8 X 30MM              | 8   |
| В | FOOTBOARD        | 1     | Ι | 0                                            | JCBB M8 X 75MM              | 8   |
| C | SIDERAIL (L & R) | 2     | J | 6                                            | JCBC M6 X 45MM              | 8   |
| D | SLAT             | 1 SET | K |                                              | BARREL NUT<br>M8 X 20MM     | 8   |
| E | CENTER RAIL      | 2     | L | (III)                                        | ADJUSTER<br>M6 X 29MM       | 8   |
| F | CENTER LEG       | 8     | М | !!!!!</td <td>CSK M4 X 32MM</td> <td>28</td> | CSK M4 X 32MM               | 28  |
| G | BED LEG          | 2     | N | l u                                          | KEY WITH BALL<br>M4 X 100MM | 1   |
|   |                  |       | 0 |                                              | ALLEN KEY<br>M5 X 70MM      | 1   |
|   |                  |       |   |                                              |                             |     |