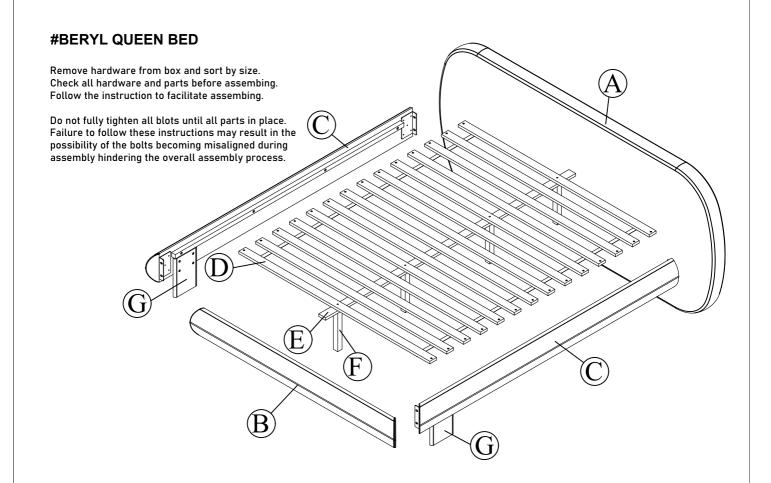

## ASSEMBLY INSTRUCTIONS

|   | ITEM             | QTY   |   | HARDWARE                                                       |                               | QTY |
|---|------------------|-------|---|----------------------------------------------------------------|-------------------------------|-----|
| A | HEADBOARD        | 1     | Н | <b>9</b>                                                       | JCBB M8 X 30MM                | 8   |
| В | FOOTBOARD        | 1     | I | 0                                                              | JCBB M8 X 75MM                | 4   |
| С | SIDERAIL (L & R) | 2     | J | 6)                                                             | JCBC M6 X 45MM                | 8   |
| D | SLAT             | 1 SET | K |                                                                | BARREL NUT<br>M8 X 20MM       | 4   |
| Е | CENTER RAIL      | 1     | L |                                                                | ADJUSTER<br>M6 X 29MM         | 4   |
| F | CENTER LEG       | 4     | M | <ccccc(x)< td=""><td>CSK M4 X 32MM</td><td>28</td></ccccc(x)<> | CSK M4 X 32MM                 | 28  |
| G | BED LEG          | 2     | N | ALLE                                                           | N KEY WITH BALL<br>M4 X 100MM | 1   |
|   |                  |       | О |                                                                | ALLEN KEY<br>M5 X 70MM        | 1   |
|   |                  |       |   |                                                                |                               |     |