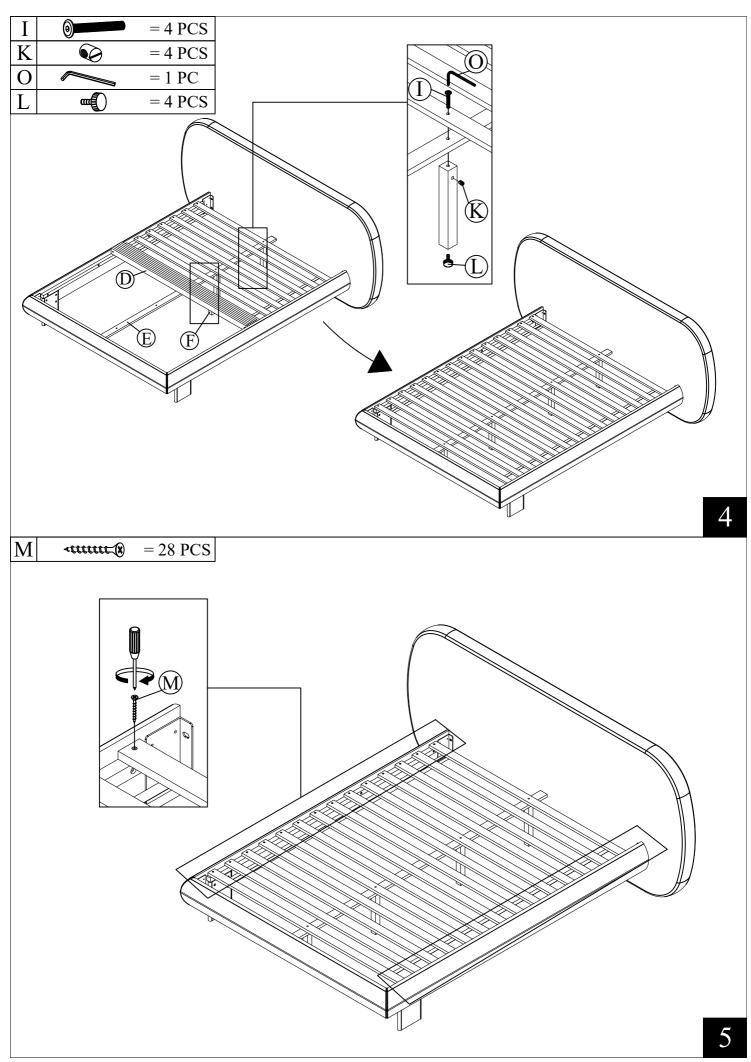

## ASSEMBLY INSTRUCTIONS

|   | ITEM             | QTY   |   | HARDWARE                                                       |                               | QTY |
|---|------------------|-------|---|----------------------------------------------------------------|-------------------------------|-----|
| A | HEADBOARD        | 1     | Н | <b>9</b>                                                       | JCBB M8 X 30MM                | 8   |
| В | FOOTBOARD        | 1     | I | 0                                                              | JCBB M8 X 75MM                | 4   |
| С | SIDERAIL (L & R) | 2     | J | 6)                                                             | JCBC M6 X 45MM                | 8   |
| D | SLAT             | 1 SET | K |                                                                | BARREL NUT<br>M8 X 20MM       | 4   |
| Е | CENTER RAIL      | 1     | L |                                                                | ADJUSTER<br>M6 X 29MM         | 4   |
| F | CENTER LEG       | 4     | M | <ccccc(x)< td=""><td>CSK M4 X 32MM</td><td>28</td></ccccc(x)<> | CSK M4 X 32MM                 | 28  |
| G | BED LEG          | 2     | N | ALLE                                                           | N KEY WITH BALL<br>M4 X 100MM | 1   |
|   |                  |       | О |                                                                | ALLEN KEY<br>M5 X 70MM        | 1   |
|   |                  |       |   |                                                                |                               |     |