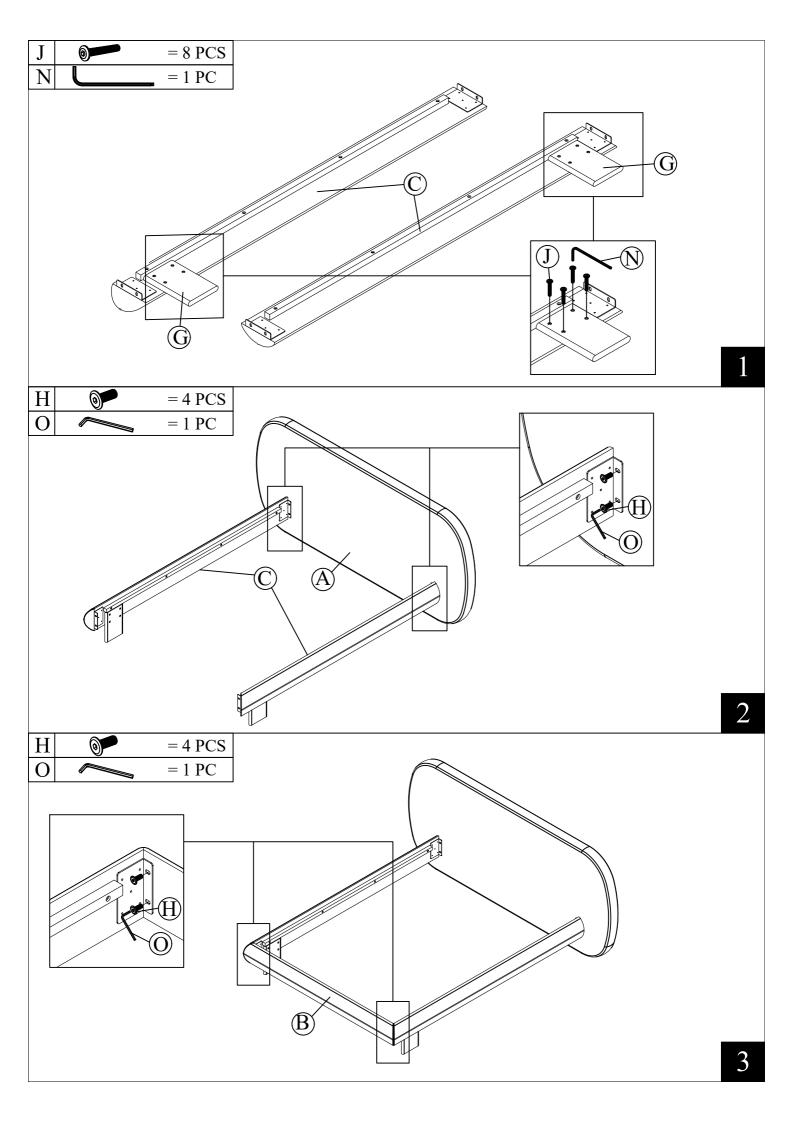

## ASSEMBLY INSTRUCTIONS

|   | ITEM             | QTY   |   | HARDWARE                                                       |                               | QTY |
|---|------------------|-------|---|----------------------------------------------------------------|-------------------------------|-----|
| A | HEADBOARD        | 1     | Н | <b>9</b>                                                       | JCBB M8 X 30MM                | 8   |
| В | FOOTBOARD        | 1     | I | 0                                                              | JCBB M8 X 75MM                | 4   |
| С | SIDERAIL (L & R) | 2     | J | 6)                                                             | JCBC M6 X 45MM                | 8   |
| D | SLAT             | 1 SET | K |                                                                | BARREL NUT<br>M8 X 20MM       | 4   |
| Е | CENTER RAIL      | 1     | L |                                                                | ADJUSTER<br>M6 X 29MM         | 4   |
| F | CENTER LEG       | 4     | M | <ccccc(x)< td=""><td>CSK M4 X 32MM</td><td>28</td></ccccc(x)<> | CSK M4 X 32MM                 | 28  |
| G | BED LEG          | 2     | N | ALLE                                                           | N KEY WITH BALL<br>M4 X 100MM | 1   |
|   |                  |       | О |                                                                | ALLEN KEY<br>M5 X 70MM        | 1   |
|   |                  |       |   |                                                                |                               |     |